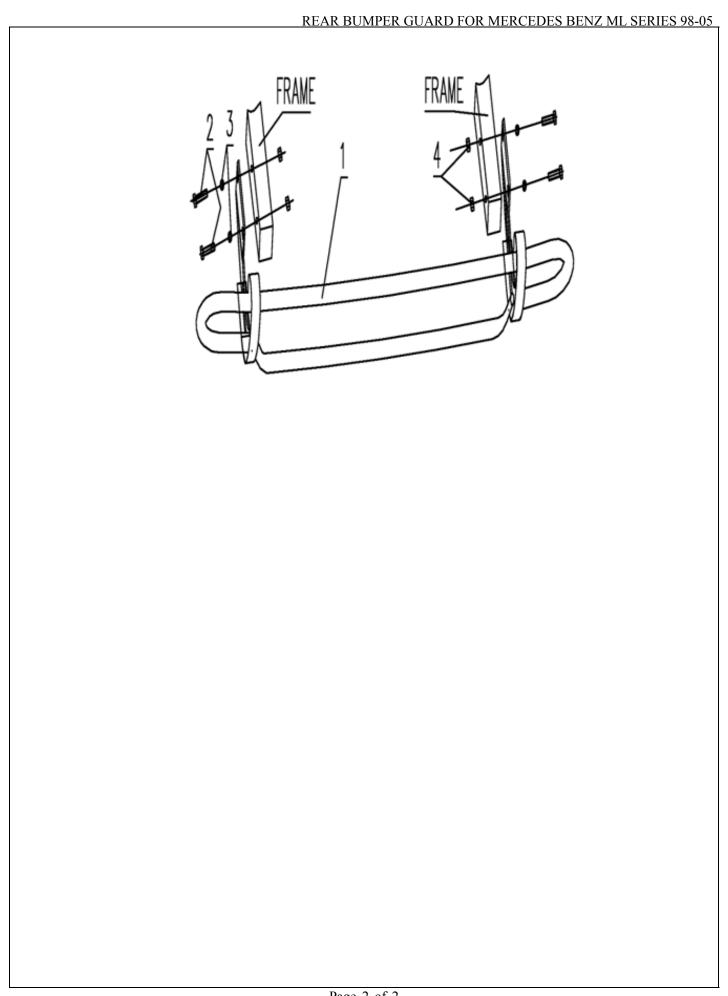

## **PARTS LIST:**

- 1. 1 REAR BUMPER GUARD
- 2. 4 1/2-12×3.5HEX HEX HEAD BOLT
- 3. 4 1/2"-13 NYLOCK NUT
- 4. 4 1/2" ×13× $\varphi$ 35 WASHER

## **ASSEMBLY:**

- 1. READ THE WHOLE INSTRUCTION BEFORE BEGINNING.
- 2. INSERT THE PROVIDED BOLTS OF THE REAR BUMPER GUARD TO THE EXISTING HOLES OF VEHLCLE FRAME RALL.IT IS POSSLBLE TO LOCATE BY HOLDING THE REAR BUMPER GUARD ALIGN WITH THE VEHLCLE BUMPER.THE REAR BUMLPER SHOULD BE ASSEMBLE OUTSIDE OF THE FRAME RALL.
- 3. BOLT THE RAER BUMPER WITH BOLTS, LOCKNUTS AND WASHERS PROVIDED
- 4. ADJUST AND TIGHT UP ALL THE BOLTS FOR COMPLETE INSTALLATION.