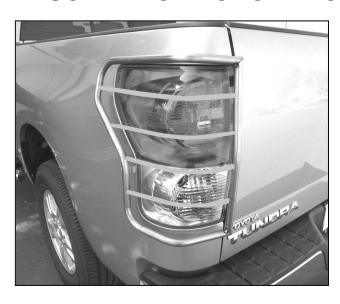

#### PROCEDURE:

- 1. REMOVE CONTENTS FROM BOX. VERIFY ALL PARTS ARE PRESENT. READ INSTRUCTIONS CAREFULLY BEFORE STARTING INSTALLATION.
- 2. Open the tailgate and remove the driver's side screws holding the taillight assembly.
- **3.** Grasp the taillight assembly with one hand and pull gently. **NOTE**: Be sure to pull straight out towards the side of the vehicle to avoid possible damage. This is the same procedure required to change a burn out taillight bulb in the assembly. For more info see owner's manual on replacing burn taillight bulbs.
- **4.** Once you have removed the taillight assembly, carefully disconnect the wire harness on the taillight assembly from vehicle and set aside.
- **5.** Mount (1) Support Bracket onto factory hole on the vehicle using (1) 6mm x 20mm Phillips Bolt, (1) 6mm Nylock Nut, and (2) 6mm Flat Washer (Figure 1). Tighten at this time.
- 6. Re-connect the wire harness and carefully mount the taillight back onto vehicle.
- **7.** Carefully position Taillight Guard onto vehicle. Use the included (2) 6-1.00 x 25mm Phillips Bolts and (2) 6mm Flat Washers to mount Taillight Guard to vehicle (Figure 2). Do not tighten at this time. **NOTE:** If Mounting Brackets don't fit properly, they can be adjusted to fit properly using a pair of pliers.
- **8.** Attach Taillight Guard to Support Bracket using the included (1) 4-.70mm x 15mm Phillips Screw, (1) 4mm Lock Washer, (1) 4mm Flat Washer (Figure 3). Do not tighten at this time.
- 9. Align and center Taillight Guard; then tighten all hardware at this time.
- **10.IMPORTANT!** Carefully close the tailgate to make sure the Taillight Guard does not interfere with tailgate. If so, remove Taillight Guard and adjust the Mounting Brackets to fit properly.
- **11.** Repeat steps 2-9 for passenger side Taillight Guard.
- **12.** Do periodic inspections to the installation to make sure that all hardware is secure and tight.

### (Driver Side Taillight Guard Installation Shown)

6mm x 25mm Phillips Bolt & 6mm Flat Washers

Figure 1

Figure 2

Page 2 of 2