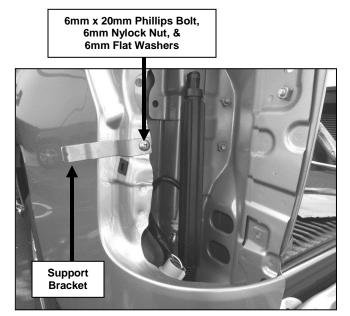

#### PROCEDURE:

- 1. REMOVE CONTENTS FROM BOX. VERIFY ALL PARTS ARE PRESENT. READ INSTRUCTIONS CAREFULLY BEFORE STARTING INSTALLATION.
- 2. Open the tailgate and remove the driver's side screws holding the taillight assembly.
- **3.** Grasp the taillight assembly with one hand and pull gently. **NOTE**: Be sure to pull straight out towards the side of the vehicle to avoid possible damage. This is the same procedure required to change a burn out taillight bulb in the assembly. For more info see owner's manual on replacing burn taillight bulbs.
- **4.** Once you have removed the taillight assembly, carefully disconnect the wire harness on the taillight assembly from vehicle and set aside.
- **5.** Mount (1) Support Bracket onto factory hole on the vehicle using (1) 6mm x 20mm Phillips Bolt, (1) 6mm Nylock Nut, and (2) 6mm Flat Washer (Figure 1). Tighten at this time.
- 6. Re-connect the wire harness and carefully mount the taillight back onto vehicle.
- **7.** Carefully position Taillight Guard onto vehicle. Use the included (2) 6-1.00 x 25mm Phillips Bolts and (2) 6mm Flat Washers to mount Taillight Guard to vehicle (Figure 2). Do not tighten at this time. **NOTE:** If Mounting Brackets don't fit properly, they can be adjusted to fit properly using a pair of pliers.
- **8.** Attach Taillight Guard to Support Bracket using the included (1) 4-.70mm x 15mm Phillips Screw, (1) 4mm Lock Washer, (1) 4mm Flat Washer (Figure 3). Do not tighten at this time.
- 9. Align and center Taillight Guard; then tighten all hardware at this time.
- **10.IMPORTANT!** Carefully close the tailgate to make sure the Taillight Guard does not interfere with tailgate. If so, remove Taillight Guard and adjust the Mounting Brackets to fit properly.
- **11.** Repeat steps 2-9 for passenger side Taillight Guard.
- **12.** Do periodic inspections to the installation to make sure that all hardware is secure and tight.

### (Driver Side Taillight Guard Installation Shown)

6mm x 25mm Phillips Bolt & 6mm Flat Washers

Figure 1

Figure 2

Page 2 of 2