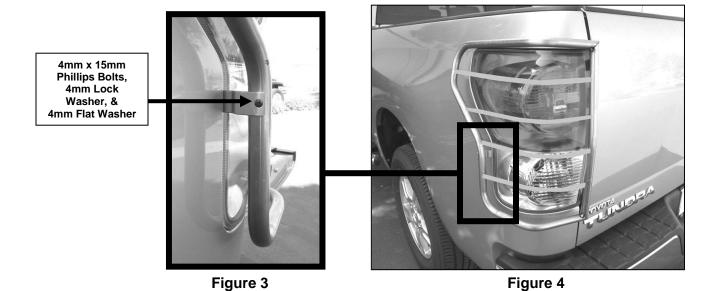

#### PROCEDURE:

- 1. REMOVE CONTENTS FROM BOX. VERIFY ALL PARTS ARE PRESENT. READ INSTRUCTIONS CAREFULLY BEFORE STARTING INSTALLATION.
- 2. Open the tailgate and remove the driver's side screws holding the taillight assembly.
- **3.** Grasp the taillight assembly with one hand and pull gently. **NOTE**: Be sure to pull straight out towards the side of the vehicle to avoid possible damage. This is the same procedure required to change a burn out taillight bulb in the assembly. For more info see owner's manual on replacing burn taillight bulbs.
- **4.** Once you have removed the taillight assembly, carefully disconnect the wire harness on the taillight assembly from vehicle and set aside.
- **5.** Mount (1) Support Bracket onto factory hole on the vehicle using (1) 6mm x 20mm Phillips Bolt, (1) 6mm Nylock Nut, and (2) 6mm Flat Washer (Figure 1). Tighten at this time.
- 6. Re-connect the wire harness and carefully mount the taillight back onto vehicle.
- **7.** Carefully position Taillight Guard onto vehicle. Use the included (2) 6-1.00 x 25mm Phillips Bolts and (2) 6mm Flat Washers to mount Taillight Guard to vehicle (Figure 2). Do not tighten at this time. **NOTE:** If Mounting Brackets don't fit properly, they can be adjusted to fit properly using a pair of pliers.
- **8.** Attach Taillight Guard to Support Bracket using the included (1) 4-.70mm x 15mm Phillips Screw, (1) 4mm Lock Washer, (1) 4mm Flat Washer (Figure 3). Do not tighten at this time.
- 9. Align and center Taillight Guard; then tighten all hardware at this time.
- **10.IMPORTANT!** Carefully close the tailgate to make sure the Taillight Guard does not interfere with tailgate. If so, remove Taillight Guard and adjust the Mounting Brackets to fit properly.
- **11.** Repeat steps 2-9 for passenger side Taillight Guard.
- **12.** Do periodic inspections to the installation to make sure that all hardware is secure and tight.