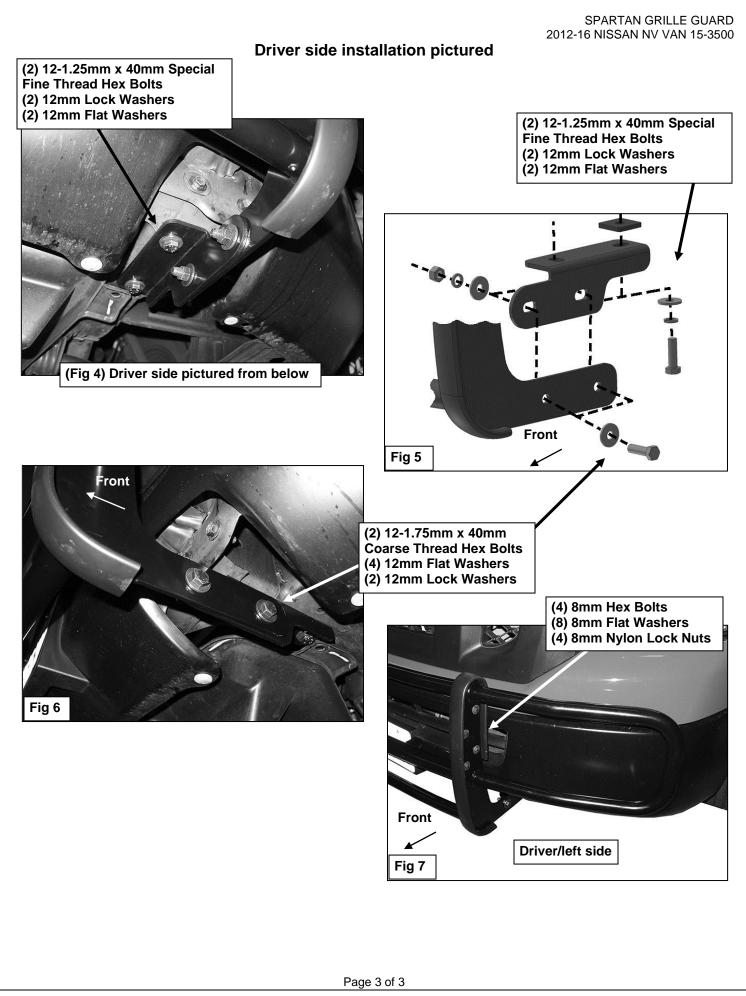

- 1. Start installation under the driver side front of the vehicle, (Figure 1). Locate and remove the driver side factory tow hook, (if equipped). NOTE: Tow Hooks cannot be reinstalled with the Grille Guard.
- Select the driver side Frame Mounting Bracket and (1) Square Spacer, (Figure 2). Bolt the Bracket to the forward threaded hole, (for tow hook), with (1) 12-1.25mm x 40mm Special Fine Thread Hex Bolt, (1) 12mm Lock Washer and (1) 12mm Flat Washer, (Figure 2). VERY IMPORTANT: Use only the provided 12-1.25mm x 40mm Fine Thread Hex Bolts to bolt the Brackets to the vehicle or damage to the frame may result. Leave loose at this time.
- Line up the Spacer Plate with the rear hole in the frame. Line up the rear mounting hole in the Bracket with the Spacer and frame. Insert (1) 12-1.25mm x 40mm Special Fine Thread Hex Bolt, (1) 12mm Lock Washer and (1) 12mm Flat Washer through the Bracket, the Spacer and into the frame, (Figure 2 & 3). Snug but do not fully tighten the hardware attaching the Bracket to the frame at this time.
- 4. Repeat Steps 1—3 for passenger side Frame Bracket installation.
- With assistance, position the Grille Guard center section onto the outside of the Mounting Brackets. Attach the Grille Guard to the Mounting Brackets with (4) 12-1.75mm x 40mm Coarse Thread Hex Bolts, (8) 12mm Flat Washers, (4) 12mm Lock Washers and (4) 12mm Hex Nuts, (Figures 4—6). Do not tighten at this time. Adjust the Bracket locations as required for proper fit.

#### SPARTAN GRILLE GUARD 2012-16 NISSAN NV VAN 15-3500

- 6. Next, select the driver side outer Wing. Attach the Wing to the Center Section with (4) 8mm x 30mm Hex Bolts, (8) 8mm Flat Washers and (4) 8mm Nylon Lock Nuts, (Figure 7).
- 7. Repeat Step 6 to install the passenger side Wing. Tighten all Wing hardware only at this time.
- 8. Level and adjust the Grille Guard and fully tighten <u>all</u> of the hardware.
- 9. Do periodic inspections to the installation to make sure that all hardware is secure and tight.

# **Driver Side installation Pictured**

Ù@;]Á{;¦Á ǎ\$#āĉÁÓ|æ&\Á?[¦•^Á;¦[å šorÁ;}Á `¦Á ^à•ãcĚ₩₩₩₩₩₩Юãr&[ç^¦Á;c@;¦Á;a@;\Á';ā]^Á čæå•Áæ;åÅa`||Áaæ•Á;}Á `¦Á ^à•ãcÈ