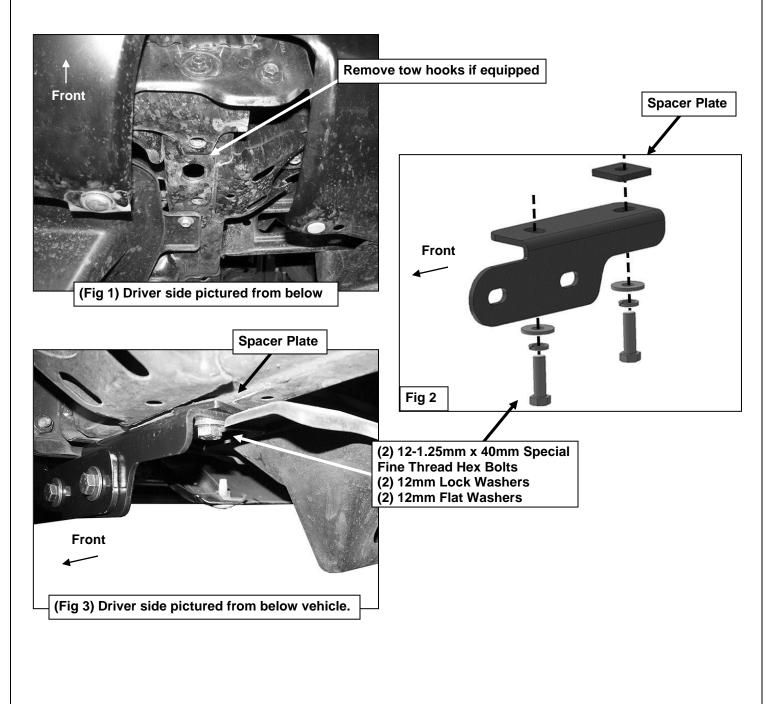

- 1. Start installation under the driver side front of the vehicle, (Figure 1). Locate and remove the driver side factory tow hook, (if equipped). NOTE: Tow Hooks cannot be reinstalled with the Grille Guard.
- Select the driver side Frame Mounting Bracket and (1) Square Spacer, (Figure 2). Bolt the Bracket to the forward threaded hole, (for tow hook), with (1) 12-1.25mm x 40mm Special Fine Thread Hex Bolt, (1) 12mm Lock Washer and (1) 12mm Flat Washer, (Figure 2). VERY IMPORTANT: Use only the provided 12-1.25mm x 40mm Fine Thread Hex Bolts to bolt the Brackets to the vehicle or damage to the frame may result. Leave loose at this time.
- Line up the Spacer Plate with the rear hole in the frame. Line up the rear mounting hole in the Bracket with the Spacer and frame. Insert (1) 12-1.25mm x 40mm Special Fine Thread Hex Bolt, (1) 12mm Lock Washer and (1) 12mm Flat Washer through the Bracket, the Spacer and into the frame, (Figure 2 & 3). Snug but do not fully tighten the hardware attaching the Bracket to the frame at this time.
- 4. Repeat Steps 1—3 for passenger side Frame Bracket installation.
- With assistance, position the Grille Guard center section onto the outside of the Mounting Brackets. Attach the Grille Guard to the Mounting Brackets with (4) 12-1.75mm x 40mm Coarse Thread Hex Bolts, (8) 12mm Flat Washers, (4) 12mm Lock Washers and (4) 12mm Hex Nuts, (Figures 4—6). Do not tighten at this time. Adjust the Bracket locations as required for proper fit.