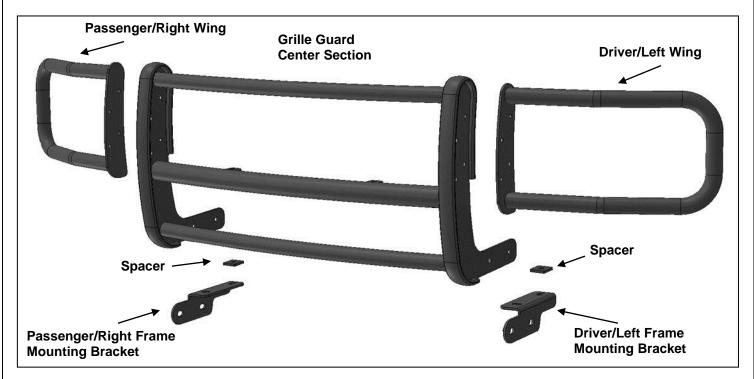

## PARTS LIST:

| 1 | Spartan Grille Guard Center            | 12 | 12mm ID x 32mm OD x 3mm Flat Washer        |
|---|----------------------------------------|----|--------------------------------------------|
| 1 | Driver/Left Wing                       | 8  | 12mm Lock Washers                          |
| 1 | Passenger/Right Wing                   | 4  | 12mm Hex Nuts                              |
| 1 | Driver/Left Frame Mounting Bracket     | 2  | 12mm x 42mm x 42mm x 5.75mm Square Spacers |
| 1 | Passenger/Right Frame Mounting Bracket | 8  | 8-1.25mm x 30mm Hex Bolts                  |
| 4 | 12-1.25mm x 40mm Special Fine Thread   | 16 | 8mm x 24mm OD x 2mm Flat Washers           |
|   | Hex Bolts                              |    |                                            |
| 4 | 12-1.75mm x 40mm Hex Bolts             | 8  | 8-1.25 Nylon Lock Nuts                     |

- 1. Start installation under the driver side front of the vehicle, (Figure 1). Locate and remove the driver side factory tow hook, (if equipped). NOTE: Tow Hooks cannot be reinstalled with the Grille Guard.
- Select the driver side Frame Mounting Bracket and (1) Square Spacer, (Figure 2). Bolt the Bracket to the forward threaded hole, (for tow hook), with (1) 12-1.25mm x 40mm Special Fine Thread Hex Bolt, (1) 12mm Lock Washer and (1) 12mm Flat Washer, (Figure 2). VERY IMPORTANT: Use only the provided 12-1.25mm x 40mm Fine Thread Hex Bolts to bolt the Brackets to the vehicle or damage to the frame may result. Leave loose at this time.
- Line up the Spacer Plate with the rear hole in the frame. Line up the rear mounting hole in the Bracket with the Spacer and frame. Insert (1) 12-1.25mm x 40mm Special Fine Thread Hex Bolt, (1) 12mm Lock Washer and (1) 12mm Flat Washer through the Bracket, the Spacer and into the frame, (Figure 2 & 3). Snug but do not fully tighten the hardware attaching the Bracket to the frame at this time.
- 4. Repeat Steps 1—3 for passenger side Frame Bracket installation.
- With assistance, position the Grille Guard center section onto the outside of the Mounting Brackets. Attach the Grille Guard to the Mounting Brackets with (4) 12-1.75mm x 40mm Coarse Thread Hex Bolts, (8) 12mm Flat Washers, (4) 12mm Lock Washers and (4) 12mm Hex Nuts, (Figures 4—6). Do not tighten at this time. Adjust the Bracket locations as required for proper fit.

#### SPARTAN GRILLE GUARD 2012-16 NISSAN NV VAN 15-3500

- 6. Next, select the driver side outer Wing. Attach the Wing to the Center Section with (4) 8mm x 30mm Hex Bolts, (8) 8mm Flat Washers and (4) 8mm Nylon Lock Nuts, (Figure 7).
- 7. Repeat Step 6 to install the passenger side Wing. Tighten all Wing hardware only at this time.
- 8. Level and adjust the Grille Guard and fully tighten <u>all</u> of the hardware.
- 9. Do periodic inspections to the installation to make sure that all hardware is secure and tight.