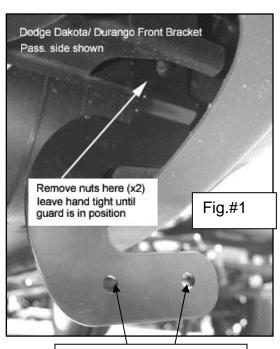

## **Instructions:**

<u>Step One</u>: Locate the hardware kit and check the contents of with the hardware listed below. Illustrations are for reference only, styles vary with application.

<u>Step Two</u>: Locate the two factory bolts that hold the main bumper bracket in place on each side of the vehicle. Remove the nuts on them one side at a time. Orient the brackets as per Fig.#1 and loosely reinstall the nuts.