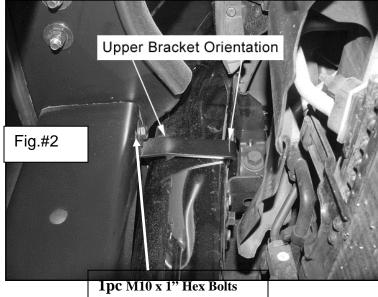

**Step Three**: Open the hood and remove the two innermost upper bumper bolts. Orient the upper support brackets as per Fig.#2. Loosely reinstall the factory bumper bolts.

**Step Four**: Place the front guard up to the vehicle with the lower mounting brackets going to the outside of the side plates.