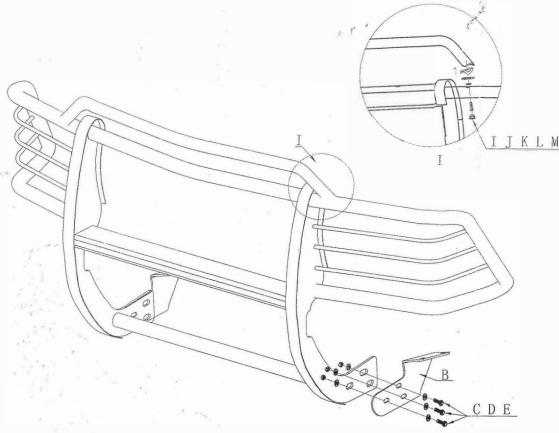

## Parts list:

| l                                       | ©Grille guard (1 piece)        |                            | (2 pieces, latera<br>symmetry)       |
|-----------------------------------------|--------------------------------|----------------------------|--------------------------------------|
| © M12X35 hex<br>head bolt<br>(6 pieces) | M12 flat washer<br>(12 pieces) | (6 pieces)                 | ₱Mi•X25 bolt<br>(6 pieces)           |
| M10 flat washer (12 pieces)             | M10 nut<br>(6 pieces)          | ORubber Cover (2 Pieces)   | ①"U"Washer<br>(2 Pieces)             |
| M6 flat washer (4 pieces)               | M6X25 bolt (2 pieces)          | MRubber Plug<br>(2 Pieces) | (N)M6 Hexangular<br>Spanner (1 Piece |

## ALLATION STEPS

- 1. Check the parts in the box carefully if match above list.
- 2. Pls prepare the tools for installation, follow as :14-17, 17-19 wrench.
- 3. Put the mount bracket(B) on the girder of the  $\operatorname{car}$ , with Existing bolts, then tighten it.
- 4. Install the grille guard(A) on the mount bracket(B) with M12X35 hex head bolt(C), then tighten it.