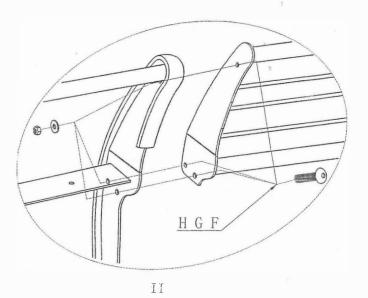

## Parts list:

| l                                       | ©Grille guard (1 piece)        |                            | (2 pieces, latera<br>symmetry)       |
|-----------------------------------------|--------------------------------|----------------------------|--------------------------------------|
| © M12X35 hex<br>head bolt<br>(6 pieces) | M12 flat washer<br>(12 pieces) | (6 pieces)                 | ₱Mi•X25 bolt<br>(6 pieces)           |
| M10 flat washer (12 pieces)             | M10 nut<br>(6 pieces)          | ORubber Cover (2 Pieces)   | ①"U"Washer<br>(2 Pieces)             |
| M6 flat washer (4 pieces)               | M6X25 bolt (2 pieces)          | MRubber Plug<br>(2 Pieces) | (N)M6 Hexangular<br>Spanner (1 Piece |

## ALLATION STEPS

- 1. Check the parts in the box carefully if match above list.
- 2. Pls prepare the tools for installation, follow as :14-17, 17-19 wrench.
- 3. Put the mount bracket(B) on the girder of the  $\operatorname{car}$ , with Existing bolts, then tighten it.
- 4. Install the grille guard(A) on the mount bracket(B) with M12X35 hex head bolt(C), then tighten it.