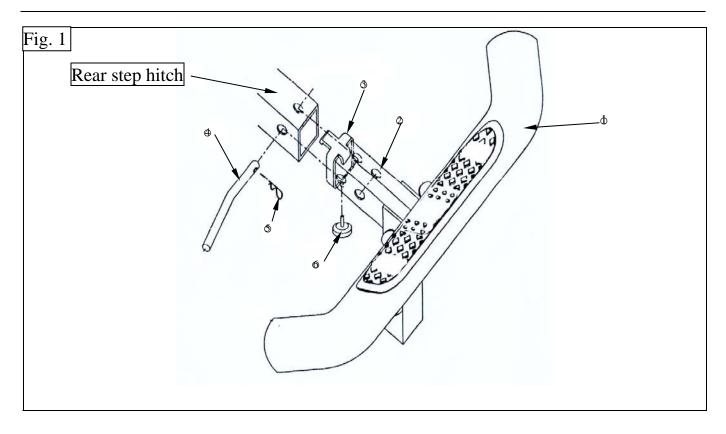

## **INSTALLATION STEPS**

STEP 1 : Before you start the installation, make sure that you have all the components listed above.

STEP2 : Please protect your vehicles from being scratched during the process of installing the hitch step.

# INSTALLATION INSTRUCTION HITCH STEP

STEP 3: Test and make sure that the hitch step is steadily fixed.

STEP 4 Installation is finished.