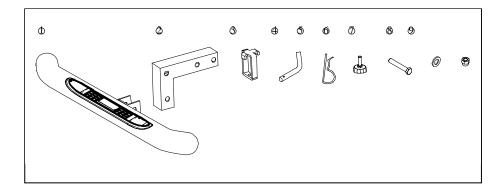

#### **PART LIST**

| No. | Name       | Qty | Remarks | No. | Name          | Qty | Remarks |
|-----|------------|-----|---------|-----|---------------|-----|---------|
| Φ   | Hitch step | 1   |         | 6   | Plastic bolts | 1   | M10×40  |
| ٥   | Bracket    | 1   |         | Ø   | Hex bolt      | 1   | M16×90  |
| 3   | Bracket    | 1   |         | 8   | Flat washer   | 2   | 16mm    |
| 4   | Pin        | 1   |         | 9   | Hex nut       | 1   | M16     |
| 5   | Pin        | 1   |         |     |               |     |         |