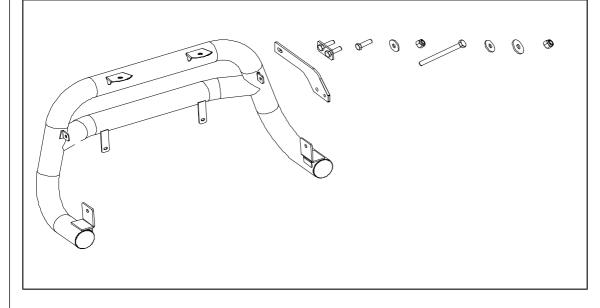

#### PART LIST

| No. | Name             | Qty | Remarks | No. | Name        | Qty | Remarks |
|-----|------------------|-----|---------|-----|-------------|-----|---------|
|     | Grille guard     | 1   |         |     | Hex nut     | 6   | M8      |
|     | Connecting plate | 2   |         |     | Hex bolt    | 2   | M12×100 |
|     | Plate bolt       | 2   | M8×25   |     | Flat washer | 4   | 12mm    |
|     | Hex bolt         | 2   | M8×25   |     | Flat washer | 2   | 14mm    |
|     | Flat washer      | 8   | 8mm     |     | Hex nut     | 2   | M12     |