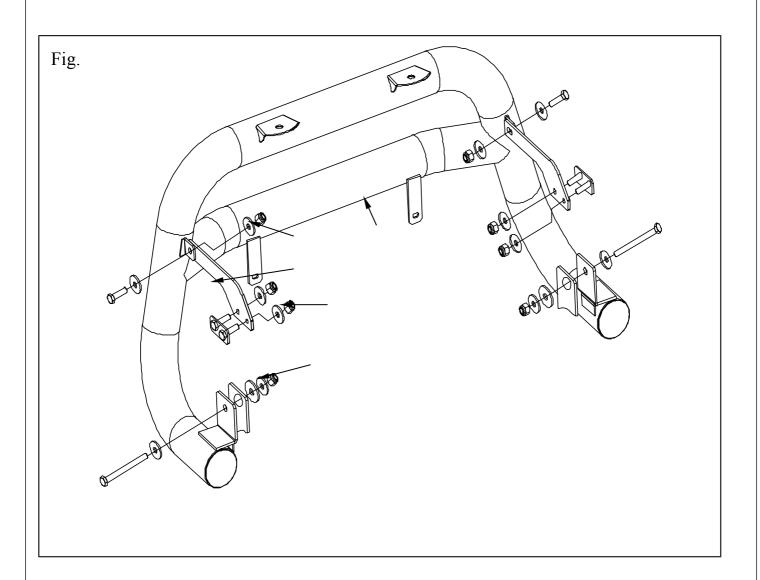

STEP 3: Install grille guard to the vehicle as shown in Fig.

BULL BAR FOR KIA SORENTO 03-10

STEP 4: Retighten the hardware as necessary.

STEP 5: Test and make sure that the grille guard is steadily fixed.