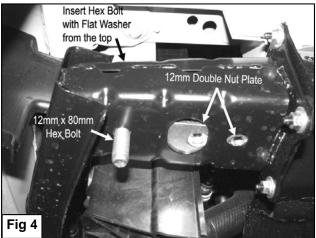

#### PROCEDURE:

- 1. REMOVE CONTENTS FROM BOX. VERIFY ALL PARTS ARE PRESENT. READ INSTRUCTIONS CAREFULLY BEFORE STARTING INSTALLATION.
- 2. From underside of vehicle, remove the center and corner splash shields. Set splash shields on a clean working area, then trim to fit as shown in (Figure 1 & 2).
- **3.** Starting on the driver side of the vehicle, locate the two small and one large round factory holes in the front end of frame rail. Through larger round hole insert (1) 12mm Double Nut Plate into frame rail and oriented it to inside (rear) small round hole (Figure 3).
- **4.** Insert (1) 12mm x 80mm Hex Head Bolt and (1) 12mm Flat Washer through the top of frame rail and orient them to the small front hole in the bottom of frame rail (**Figure 4**).
- 5. Position driver side Mounting Bracket over already inserted 12mm x 80mm Hex Head Bolt and Nut Plate. Partially hang driver side Mounting Bracket from Nut Plate using the included (2) 12-1.75mm x 35mm Hex Head Bolts, (2) 12mm Lock Washers, and (2) 12mm Flat Washers and secure the12mm x 80mm Hex Head Bolt with the included (1) 12mm Lock Washer, (2) 12mm Flat Washers, and (1) 12mm Hex Nut (Figure 5).
- Locate driver side Support Bracket and attach it to rear bottom hole in the previously attached Mounting Bracket using the included (1) 10-1.50mm x 35mm Hex Head Bolt, (1) 10mm Hex Nut, (2) 10mm Flat Washers, and (1) 10mm Lock washer (Figure 6). Do not tighten at this time.
- 7. Extend Support Bracket towards the rear of the vehicle. The opposite mounting hole in the Support Bracket should reach its mounting location in the frame. Insert (1) 10mm Bolt Plate into factory hole in the frame (Figure 7).
- Attach the rear mounting location of the Support Bracket to previously inserted Bolt Plate using the included (1) 10mm Flat Washer and (1) 10mm Hex Nut, and (1) 10mm Lock Washer (Figure 8). Do not tighten at this time.
- **9.** Repeat steps 3 8 for passenger side.
- 10. With help position Sport Bar on the outer side on Mounting Brackets. Attach Sport Bar to Mounting Brackets using (4) 12mm x 35mm Hex Head Bolts, (4) 12mm Hex Nuts, and (8) 12mm Flat Washers, and (4) 12mm Lock Washers (Figure 9). Do not tighten at this time.
- **11.** Level and adjust Sport Bar, and then tighten all hardware at this time.
- **12.** Re-install splash shields at this time using the factory fasteners.
- **13.** Do periodic inspections to the installation to make sure that all hardware is secure and tight.