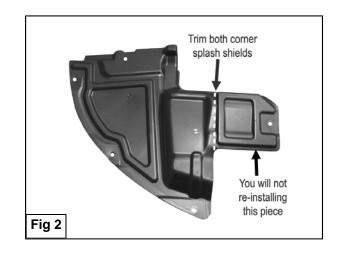

#### PROCEDURE:

- 1. REMOVE CONTENTS FROM BOX. VERIFY ALL PARTS ARE PRESENT. READ INSTRUCTIONS CAREFULLY BEFORE STARTING INSTALLATION.
- 2. From underside of vehicle, remove the center and corner splash shields. Set splash shields on a clean working area, then trim to fit as shown in (Figure 1 & 2).
- **3.** Starting on the driver side of the vehicle, locate the two small and one large round factory holes in the front end of frame rail. Through larger round hole insert (1) 12mm Double Nut Plate into frame rail and oriented it to inside (rear) small round hole (Figure 3).
- **4.** Insert (1) 12mm x 80mm Hex Head Bolt and (1) 12mm Flat Washer through the top of frame rail and orient them to the small front hole in the bottom of frame rail (**Figure 4**).
- 5. Position driver side Mounting Bracket over already inserted 12mm x 80mm Hex Head Bolt and Nut Plate. Partially hang driver side Mounting Bracket from Nut Plate using the included (2) 12-1.75mm x 35mm Hex Head Bolts, (2) 12mm Lock Washers, and (2) 12mm Flat Washers and secure the12mm x 80mm Hex Head Bolt with the included (1) 12mm Lock Washer, (2) 12mm Flat Washers, and (1) 12mm Hex Nut (Figure 5).
- Locate driver side Support Bracket and attach it to rear bottom hole in the previously attached Mounting Bracket using the included (1) 10-1.50mm x 35mm Hex Head Bolt, (1) 10mm Hex Nut, (2) 10mm Flat Washers, and (1) 10mm Lock washer (Figure 6). Do not tighten at this time.
- 7. Extend Support Bracket towards the rear of the vehicle. The opposite mounting hole in the Support Bracket should reach its mounting location in the frame. Insert (1) 10mm Bolt Plate into factory hole in the frame (Figure 7).
- Attach the rear mounting location of the Support Bracket to previously inserted Bolt Plate using the included (1) 10mm Flat Washer and (1) 10mm Hex Nut, and (1) 10mm Lock Washer (Figure 8). Do not tighten at this time.
- **9.** Repeat steps 3 8 for passenger side.
- 10. With help position Sport Bar on the outer side on Mounting Brackets. Attach Sport Bar to Mounting Brackets using (4) 12mm x 35mm Hex Head Bolts, (4) 12mm Hex Nuts, and (8) 12mm Flat Washers, and (4) 12mm Lock Washers (Figure 9). Do not tighten at this time.
- **11.** Level and adjust Sport Bar, and then tighten all hardware at this time.
- **12.** Re-install splash shields at this time using the factory fasteners.
- **13.** Do periodic inspections to the installation to make sure that all hardware is secure and tight.