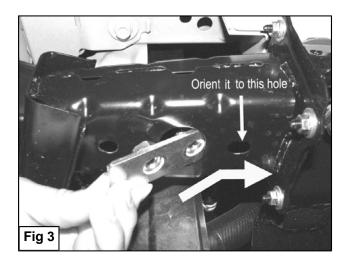

#### PROCEDURE:

- 1. REMOVE CONTENTS FROM BOX. VERIFY ALL PARTS ARE PRESENT. READ INSTRUCTIONS CAREFULLY BEFORE STARTING INSTALLATION.
- 2. From underside of vehicle, remove the center and corner splash shields. Set splash shields on a clean working area, then trim to fit as shown in (Figure 1 & 2).
- **3.** Starting on the driver side of the vehicle, locate the two small and one large round factory holes in the front end of frame rail. Through larger round hole insert (1) 12mm Double Nut Plate into frame rail and oriented it to inside (rear) small round hole (Figure 3).
- **4.** Insert (1) 12mm x 80mm Hex Head Bolt and (1) 12mm Flat Washer through the top of frame rail and orient them to the small front hole in the bottom of frame rail (**Figure 4**).
- 5. Position driver side Mounting Bracket over already inserted 12mm x 80mm Hex Head Bolt and Nut Plate. Partially hang driver side Mounting Bracket from Nut Plate using the included (2) 12-1.75mm x 35mm Hex Head Bolts, (2) 12mm Lock Washers, and (2) 12mm Flat Washers and secure the12mm x 80mm Hex Head Bolt with the included (1) 12mm Lock Washer, (2) 12mm Flat Washers, and (1) 12mm Hex Nut (Figure 5).
- Locate driver side Support Bracket and attach it to rear bottom hole in the previously attached Mounting Bracket using the included (1) 10-1.50mm x 35mm Hex Head Bolt, (1) 10mm Hex Nut, (2) 10mm Flat Washers, and (1) 10mm Lock washer (Figure 6). Do not tighten at this time.
- 7. Extend Support Bracket towards the rear of the vehicle. The opposite mounting hole in the Support Bracket should reach its mounting location in the frame. Insert (1) 10mm Bolt Plate into factory hole in the frame (Figure 7).
- Attach the rear mounting location of the Support Bracket to previously inserted Bolt Plate using the included (1) 10mm Flat Washer and (1) 10mm Hex Nut, and (1) 10mm Lock Washer (Figure 8). Do not tighten at this time.
- **9.** Repeat steps 3 8 for passenger side.
- 10. With help position Sport Bar on the outer side on Mounting Brackets. Attach Sport Bar to Mounting Brackets using (4) 12mm x 35mm Hex Head Bolts, (4) 12mm Hex Nuts, and (8) 12mm Flat Washers, and (4) 12mm Lock Washers (Figure 9). Do not tighten at this time.
- **11.** Level and adjust Sport Bar, and then tighten all hardware at this time.
- **12.** Re-install splash shields at this time using the factory fasteners.
- **13.** Do periodic inspections to the installation to make sure that all hardware is secure and tight.