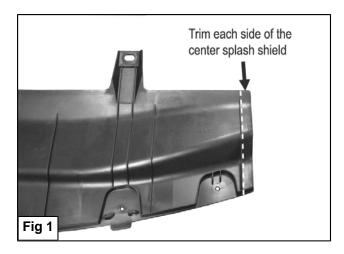

#### PROCEDURE:

- 1. REMOVE CONTENTS FROM BOX. VERIFY ALL PARTS ARE PRESENT. READ INSTRUCTIONS CAREFULLY BEFORE STARTING INSTALLATION.
- 2. From underside of vehicle, remove the center and corner splash shields. Set splash shields on a clean working area, then trim to fit as shown in (Figure 1 & 2).
- **3.** Starting on the driver side of the vehicle, locate the two small and one large round factory holes in the front end of frame rail. Through larger round hole insert (1) 12mm Double Nut Plate into frame rail and oriented it to inside (rear) small round hole (Figure 3).
- **4.** Insert (1) 12mm x 80mm Hex Head Bolt and (1) 12mm Flat Washer through the top of frame rail and orient them to the small front hole in the bottom of frame rail (**Figure 4**).
- 5. Position driver side Mounting Bracket over already inserted 12mm x 80mm Hex Head Bolt and Nut Plate. Partially hang driver side Mounting Bracket from Nut Plate using the included (2) 12-1.75mm x 35mm Hex Head Bolts, (2) 12mm Lock Washers, and (2) 12mm Flat Washers and secure the12mm x 80mm Hex Head Bolt with the included (1) 12mm Lock Washer, (2) 12mm Flat Washers, and (1) 12mm Hex Nut (Figure 5).
- Locate driver side Support Bracket and attach it to rear bottom hole in the previously attached Mounting Bracket using the included (1) 10-1.50mm x 35mm Hex Head Bolt, (1) 10mm Hex Nut, (2) 10mm Flat Washers, and (1) 10mm Lock washer (Figure 6). Do not tighten at this time.
- 7. Extend Support Bracket towards the rear of the vehicle. The opposite mounting hole in the Support Bracket should reach its mounting location in the frame. Insert (1) 10mm Bolt Plate into factory hole in the frame (Figure 7).
- Attach the rear mounting location of the Support Bracket to previously inserted Bolt Plate using the included (1) 10mm Flat Washer and (1) 10mm Hex Nut, and (1) 10mm Lock Washer (Figure 8). Do not tighten at this time.
- **9.** Repeat steps 3 8 for passenger side.
- 10. With help position Sport Bar on the outer side on Mounting Brackets. Attach Sport Bar to Mounting Brackets using (4) 12mm x 35mm Hex Head Bolts, (4) 12mm Hex Nuts, and (8) 12mm Flat Washers, and (4) 12mm Lock Washers (Figure 9). Do not tighten at this time.
- **11.** Level and adjust Sport Bar, and then tighten all hardware at this time.
- **12.** Re-install splash shields at this time using the factory fasteners.
- **13.** Do periodic inspections to the installation to make sure that all hardware is secure and tight.