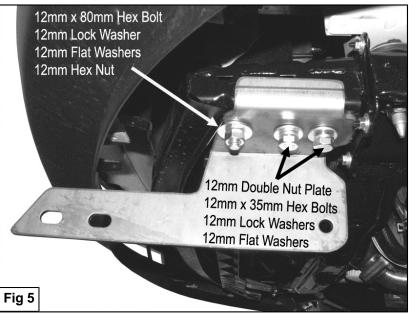

#### PROCEDURE:

- 1. REMOVE CONTENTS FROM BOX. VERIFY ALL PARTS ARE PRESENT. READ INSTRUCTIONS CAREFULLY BEFORE STARTING INSTALLATION.
- 2. From underside of vehicle, remove the center and corner splash shields. Set splash shields on a clean working area, then trim to fit as shown in (Figure 1 & 2).
- **3.** Starting on the driver side of the vehicle, locate the two small and one large round factory holes in the front end of frame rail. Through larger round hole insert (1) 12mm Double Nut Plate into frame rail and oriented it to inside (rear) small round hole (Figure 3).
- **4.** Insert (1) 12mm x 80mm Hex Head Bolt and (1) 12mm Flat Washer through the top of frame rail and orient them to the small front hole in the bottom of frame rail (**Figure 4**).
- 5. Position driver side Mounting Bracket over already inserted 12mm x 80mm Hex Head Bolt and Nut Plate. Partially hang driver side Mounting Bracket from Nut Plate using the included (2) 12-1.75mm x 35mm Hex Head Bolts, (2) 12mm Lock Washers, and (2) 12mm Flat Washers and secure the12mm x 80mm Hex Head Bolt with the included (1) 12mm Lock Washer, (2) 12mm Flat Washers, and (1) 12mm Hex Nut (Figure 5).
- Locate driver side Support Bracket and attach it to rear bottom hole in the previously attached Mounting Bracket using the included (1) 10-1.50mm x 35mm Hex Head Bolt, (1) 10mm Hex Nut, (2) 10mm Flat Washers, and (1) 10mm Lock washer (Figure 6). Do not tighten at this time.
- 7. Extend Support Bracket towards the rear of the vehicle. The opposite mounting hole in the Support Bracket should reach its mounting location in the frame. Insert (1) 10mm Bolt Plate into factory hole in the frame (Figure 7).
- Attach the rear mounting location of the Support Bracket to previously inserted Bolt Plate using the included (1) 10mm Flat Washer and (1) 10mm Hex Nut, and (1) 10mm Lock Washer (Figure 8). Do not tighten at this time.
- **9.** Repeat steps 3 8 for passenger side.
- 10. With help position Sport Bar on the outer side on Mounting Brackets. Attach Sport Bar to Mounting Brackets using (4) 12mm x 35mm Hex Head Bolts, (4) 12mm Hex Nuts, and (8) 12mm Flat Washers, and (4) 12mm Lock Washers (Figure 9). Do not tighten at this time.
- **11.** Level and adjust Sport Bar, and then tighten all hardware at this time.
- **12.** Re-install splash shields at this time using the factory fasteners.
- **13.** Do periodic inspections to the installation to make sure that all hardware is secure and tight.