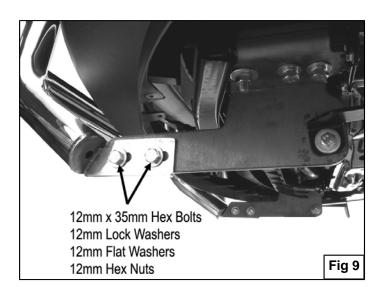

#### PROCEDURE:

- 1. REMOVE CONTENTS FROM BOX. VERIFY ALL PARTS ARE PRESENT. READ INSTRUCTIONS CAREFULLY BEFORE STARTING INSTALLATION.
- 2. From underside of vehicle, remove the center and corner splash shields. Set splash shields on a clean working area, then trim to fit as shown in (Figure 1 & 2).
- **3.** Starting on the driver side of the vehicle, locate the two small and one large round factory holes in the front end of frame rail. Through larger round hole insert (1) 12mm Double Nut Plate into frame rail and oriented it to inside (rear) small round hole (Figure 3).
- **4.** Insert (1) 12mm x 80mm Hex Head Bolt and (1) 12mm Flat Washer through the top of frame rail and orient them to the small front hole in the bottom of frame rail (**Figure 4**).
- 5. Position driver side Mounting Bracket over already inserted 12mm x 80mm Hex Head Bolt and Nut Plate. Partially hang driver side Mounting Bracket from Nut Plate using the included (2) 12-1.75mm x 35mm Hex Head Bolts, (2) 12mm Lock Washers, and (2) 12mm Flat Washers and secure the12mm x 80mm Hex Head Bolt with the included (1) 12mm Lock Washer, (2) 12mm Flat Washers, and (1) 12mm Hex Nut (Figure 5).
- Locate driver side Support Bracket and attach it to rear bottom hole in the previously attached Mounting Bracket using the included (1) 10-1.50mm x 35mm Hex Head Bolt, (1) 10mm Hex Nut, (2) 10mm Flat Washers, and (1) 10mm Lock washer (Figure 6). Do not tighten at this time.
- 7. Extend Support Bracket towards the rear of the vehicle. The opposite mounting hole in the Support Bracket should reach its mounting location in the frame. Insert (1) 10mm Bolt Plate into factory hole in the frame (Figure 7).
- Attach the rear mounting location of the Support Bracket to previously inserted Bolt Plate using the included (1) 10mm Flat Washer and (1) 10mm Hex Nut, and (1) 10mm Lock Washer (Figure 8). Do not tighten at this time.
- **9.** Repeat steps 3 8 for passenger side.
- 10. With help position Sport Bar on the outer side on Mounting Brackets. Attach Sport Bar to Mounting Brackets using (4) 12mm x 35mm Hex Head Bolts, (4) 12mm Hex Nuts, and (8) 12mm Flat Washers, and (4) 12mm Lock Washers (Figure 9). Do not tighten at this time.
- **11.** Level and adjust Sport Bar, and then tighten all hardware at this time.
- **12.** Re-install splash shields at this time using the factory fasteners.
- **13.** Do periodic inspections to the installation to make sure that all hardware is secure and tight.