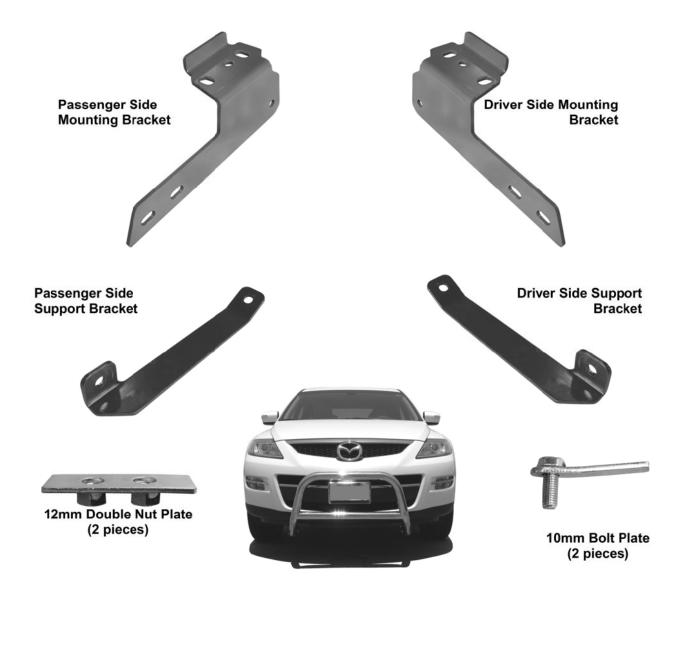

#### PARTS LIST:

| 1 | Sport Bar                        | 2  | 10-1.50mm x 35mm Hex Head Bolts      |
|---|----------------------------------|----|--------------------------------------|
| 1 | Driver/Left Mounting Bracket     | 4  | 10mm Lock Washers                    |
| 1 | Passenger/Right Mounting Bracket | 4  | 10mm Hex Nuts                        |
| 1 | Driver/Left Support Bracket      | 6  | 10mm ID x 27mm OD x 3mm Flat Washers |
| 1 | Passenger/Right Support Bracket  | 8  | 12-1.75mm x 35mm Hex Head Bolts      |
| 2 | 12mm Double Nut Plates           | 2  | 12-1.75mm x 80mm Hex Head Bolts      |
| 2 | 10-1.50mm x 30mm Bolt Plates     | 10 | 12mm Lock Washers                    |
|   |                                  | 6  | 12mm Hex Nuts                        |
|   |                                  | 16 | 12mm ID x 32mm OD x 3mm Flat Washers |