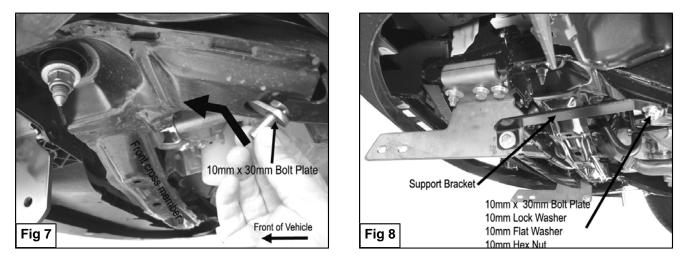

#### PROCEDURE:

- 1. REMOVE CONTENTS FROM BOX. VERIFY ALL PARTS ARE PRESENT. READ INSTRUCTIONS CAREFULLY BEFORE STARTING INSTALLATION.
- 2. From underside of vehicle, remove the center and corner splash shields. Set splash shields on a clean working area, then trim to fit as shown in (Figure 1 & 2).
- **3.** Starting on the driver side of the vehicle, locate the two small and one large round factory holes in the front end of frame rail. Through larger round hole insert (1) 12mm Double Nut Plate into frame rail and oriented it to inside (rear) small round hole (Figure 3).
- **4.** Insert (1) 12mm x 80mm Hex Head Bolt and (1) 12mm Flat Washer through the top of frame rail and orient them to the small front hole in the bottom of frame rail (**Figure 4**).
- 5. Position driver side Mounting Bracket over already inserted 12mm x 80mm Hex Head Bolt and Nut Plate. Partially hang driver side Mounting Bracket from Nut Plate using the included (2) 12-1.75mm x 35mm Hex Head Bolts, (2) 12mm Lock Washers, and (2) 12mm Flat Washers and secure the12mm x 80mm Hex Head Bolt with the included (1) 12mm Lock Washer, (2) 12mm Flat Washers, and (1) 12mm Hex Nut (Figure 5).
- Locate driver side Support Bracket and attach it to rear bottom hole in the previously attached Mounting Bracket using the included (1) 10-1.50mm x 35mm Hex Head Bolt, (1) 10mm Hex Nut, (2) 10mm Flat Washers, and (1) 10mm Lock washer (Figure 6). Do not tighten at this time.
- 7. Extend Support Bracket towards the rear of the vehicle. The opposite mounting hole in the Support Bracket should reach its mounting location in the frame. Insert (1) 10mm Bolt Plate into factory hole in the frame (Figure 7).
- Attach the rear mounting location of the Support Bracket to previously inserted Bolt Plate using the included (1) 10mm Flat Washer and (1) 10mm Hex Nut, and (1) 10mm Lock Washer (Figure 8). Do not tighten at this time.
- **9.** Repeat steps 3 8 for passenger side.
- 10. With help position Sport Bar on the outer side on Mounting Brackets. Attach Sport Bar to Mounting Brackets using (4) 12mm x 35mm Hex Head Bolts, (4) 12mm Hex Nuts, and (8) 12mm Flat Washers, and (4) 12mm Lock Washers (Figure 9). Do not tighten at this time.
- **11.** Level and adjust Sport Bar, and then tighten all hardware at this time.
- **12.** Re-install splash shields at this time using the factory fasteners.
- **13.** Do periodic inspections to the installation to make sure that all hardware is secure and tight.