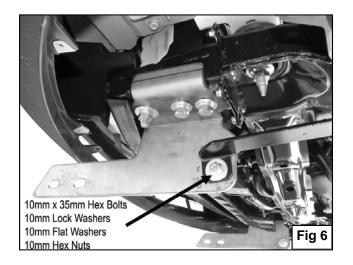

#### PROCEDURE:

- 1. REMOVE CONTENTS FROM BOX. VERIFY ALL PARTS ARE PRESENT. READ INSTRUCTIONS CAREFULLY BEFORE STARTING INSTALLATION.
- 2. From underside of vehicle, remove the center and corner splash shields. Set splash shields on a clean working area, then trim to fit as shown in (Figure 1 & 2).
- **3.** Starting on the driver side of the vehicle, locate the two small and one large round factory holes in the front end of frame rail. Through larger round hole insert (1) 12mm Double Nut Plate into frame rail and oriented it to inside (rear) small round hole (Figure 3).
- **4.** Insert (1) 12mm x 80mm Hex Head Bolt and (1) 12mm Flat Washer through the top of frame rail and orient them to the small front hole in the bottom of frame rail (**Figure 4**).
- 5. Position driver side Mounting Bracket over already inserted 12mm x 80mm Hex Head Bolt and Nut Plate. Partially hang driver side Mounting Bracket from Nut Plate using the included (2) 12-1.75mm x 35mm Hex Head Bolts, (2) 12mm Lock Washers, and (2) 12mm Flat Washers and secure the12mm x 80mm Hex Head Bolt with the included (1) 12mm Lock Washer, (2) 12mm Flat Washers, and (1) 12mm Hex Nut (Figure 5).
- Locate driver side Support Bracket and attach it to rear bottom hole in the previously attached Mounting Bracket using the included (1) 10-1.50mm x 35mm Hex Head Bolt, (1) 10mm Hex Nut, (2) 10mm Flat Washers, and (1) 10mm Lock washer (Figure 6). Do not tighten at this time.
- 7. Extend Support Bracket towards the rear of the vehicle. The opposite mounting hole in the Support Bracket should reach its mounting location in the frame. Insert (1) 10mm Bolt Plate into factory hole in the frame (Figure 7).
- Attach the rear mounting location of the Support Bracket to previously inserted Bolt Plate using the included (1) 10mm Flat Washer and (1) 10mm Hex Nut, and (1) 10mm Lock Washer (Figure 8). Do not tighten at this time.
- **9.** Repeat steps 3 8 for passenger side.
- 10. With help position Sport Bar on the outer side on Mounting Brackets. Attach Sport Bar to Mounting Brackets using (4) 12mm x 35mm Hex Head Bolts, (4) 12mm Hex Nuts, and (8) 12mm Flat Washers, and (4) 12mm Lock Washers (Figure 9). Do not tighten at this time.
- **11.** Level and adjust Sport Bar, and then tighten all hardware at this time.
- **12.** Re-install splash shields at this time using the factory fasteners.
- **13.** Do periodic inspections to the installation to make sure that all hardware is secure and tight.