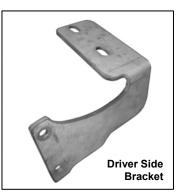

## **PROCEDURE:**

- 1. REMOVE CONTENTS FROM BOX. VERIFY ALL PARTS ARE PRESENT. READ INSTRUCTIONS CAREFULLY BEFORE STARTING INSTALLATION.
- 2. Starting on the driver side of the vehicle, through bumper intake locate the three factory holes in the bottom of the radiator support and insert one of the 12mm Double Nut Plates trough the inside square hole and oriented to small round hole and smaller square hole to the outside (Figure 1).
- Partially hang driver side Mounting Bracket to already inserted Double Nut Plate by using the included (2) 12mm x 35mm Hex Head Bolts, (2) 12mm Flat Washer, and (2) 12mm Lock Washer (Figure 2). Do not tighten at this time.
- 4. Repeat steps 2 & 3 for passenger side.
- Position Bull Bar on the outer side of Mounting Brackets. Install Bull Bar onto Mounting Brackets using the included (4) 10mm x 35mm Hex Head Bolts, (4) 10mm Lock Washers, (4) 10mm Hex Nuts, and (8) 10mm Flat Washers (Figure 3). Do not tighten at this time.
- 6. Level and adjust Bull Bar properly; then tighten all hardware at this time.
- 7. Do periodic inspections to the installation to make sure that all hardware is secure and tight.