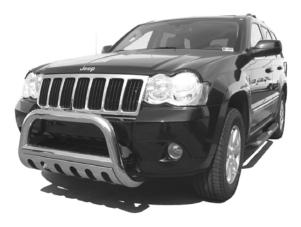

## **INSTALLATION INSTRUCTIONS**

## PART#: BB80709-SP\BB80709BK-SP BULL BAR FOR JEEP GRAND CHEROKEE 08-09



## PARTS LIST:

| 1 | Bull Bar                         | 4 | 12-1.75mm x 35mm Hex Head Bolts      |
|---|----------------------------------|---|--------------------------------------|
| 1 | Driver/Left Mounting Bracket     | 4 | 12mm Lock Washers                    |
| 1 | Passenger/Right Mounting Bracket | 4 | 12mm ID x 30mm OD x 3mm Flat Washers |
| 2 | 12mm Double Nut Plates           | 4 | 10-1.50mm x 35mm Hex Head Bolts      |
|   |                                  | 4 | 10mm Lock Washers                    |
|   |                                  | 4 | 10mm Hex Nuts                        |
|   |                                  | 8 | 10mm ID x 26mm OD x 3mm Flat Washers |







## **PROCEDURE:**

- 1. REMOVE CONTENTS FROM BOX. VERIFY ALL PARTS ARE PRESENT. READ INSTRUCTIONS CAREF