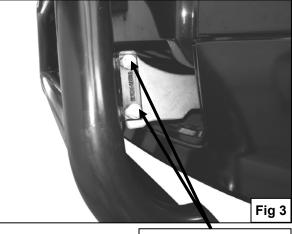

## **PROCEDURE:**

- 1. REMOVE CONTENTS FROM BOX. VERIFY ALL PARTS ARE PRESENT. READ INSTRUCTIONS CAREFULLY BEFORE STARTING INSTALLATION.
- 2. Starting on the driver side of the vehicle, through bumper intake locate the three factory holes in the bottom of the radiator support and insert one of the 12mm Double Nut Plates trough the inside square hole and oriented to small round hole and smaller square hole to the outside (Figure 1).
- Partially hang driver side Mounting Bracket to already inserted Double Nut Plate by using the included (2) 12mm x 35mm Hex Head Bolts, (2) 12mm Flat Washer, and (2) 12mm Lock Washer (Figure 2). Do not tighten at this time.
- 4. Repeat steps 2 & 3 for passenger side.
- Position Bull Bar on the outer side of Mounting Brackets. Install Bull Bar onto Mounting Brackets using the included (4) 10mm x 35mm Hex Head Bolts, (4) 10mm Lock Washers, (4) 10mm Hex Nuts, and (8) 10mm Flat Washers (Figure 3). Do not tighten at this time.
- 6. Level and adjust Bull Bar properly; then tighten all hardware at this time.
- 7. Do periodic inspections to the installation to make sure that all hardware is secure and tight.

(Driver Side Installation Shown)

12mm Lock Washers

12mm Flat Washers

10mm x 35mm Hex Bolts 10mm Lock Washers 10mm Flat Washers 10mm Hex Nuts