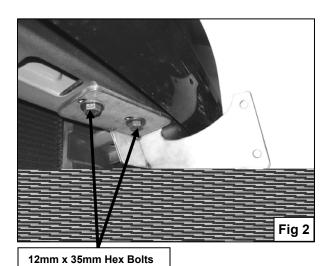

## **PROCEDURE:**

- 1. REMOVE CONTENTS FROM BOX. VERIFY ALL PARTS ARE PRESENT. READ INSTRUCTIONS CAREFULLY BEFORE STARTING INSTALLATION.
- 2. Starting on the driver side of the vehicle, through bumper intake locate the three factory holes in the bottom of the radiator support and insert one of the 12mm Double Nut Plates trough the inside square hole and oriented to small round hole and smaller square hole to the outside (Figure 1).
- Partially hang driver side Mounting Bracket to already inserted Double Nut Plate by using the included (2) 12mm x 35mm Hex Head Bolts, (2) 12mm Flat Washer, and (2) 12mm Lock Washer (Figure 2). Do not tighten at this time.
- 4. Repeat steps 2 & 3 for passenger side.
- Position Bull Bar on the outer side of Mounting Brackets. Install Bull Bar onto Mounting Brackets using the included (4) 10mm x 35mm Hex Head Bolts, (4) 10mm Lock Washers, (4) 10mm Hex Nuts, and (8) 10mm Flat Washers (Figure 3). Do not tighten at this time.
- 6. Level and adjust Bull Bar properly; then tighten all hardware at this time.
- 7. Do periodic inspections to the installation to make sure that all hardware is secure and tight.