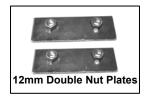

## PARTS LIST:

| 1 | Bull Bar                         | 4 | 12-1.75mm x 35mm Hex Head Bolts      |
|---|----------------------------------|---|--------------------------------------|
| 1 | Driver/Left Mounting Bracket     | 4 | 12mm Lock Washers                    |
| 1 | Passenger/Right Mounting Bracket | 4 | 12mm ID x 30mm OD x 3mm Flat Washers |
| 2 | 12mm Double Nut Plates           | 4 | 10-1.50mm x 35mm Hex Head Bolts      |
|   |                                  | 4 | 10mm Lock Washers                    |
|   |                                  | 4 | 10mm Hex Nuts                        |
|   |                                  | 8 | 10mm ID x 26mm OD x 3mm Flat Washers |

## **PROCEDURE:**

- 1. REMOVE CONTENTS FROM BOX. VERIFY ALL PARTS ARE PRESENT. READ INSTRUCTIONS CAREFULLY BEFORE STARTING INSTALLATION.
- 2. Starting on the driver side of the vehicle, through bumper intake locate the three factory holes in the bottom of the radiator support and insert one of the 12mm Double Nut Plates trough the inside square hole and oriented to small round hole and smaller square hole to the outside (Figure 1).
- Partially hang driver side Mounting Bracket to already inserted Double Nut Plate by using the included (2) 12mm x 35mm Hex Head Bolts, (2) 12mm Flat Washer, and (2) 12mm Lock Washer (Figure 2). Do not tighten at this time.
- 4. Repeat steps 2 & 3 for passenger side.
- Position Bull Bar on the outer side of Mounting Brackets. Install Bull Bar onto Mounting Brackets using the included (4) 10mm x 35mm Hex Head Bolts, (4) 10mm Lock Washers, (4) 10mm Hex Nuts, and (8) 10mm Flat Washers (Figure 3). Do not tighten at this time.
- 6. Level and adjust Bull Bar properly; then tighten all hardware at this time.
- 7. Do periodic inspections to the installation to make sure that all hardware is secure and tight.