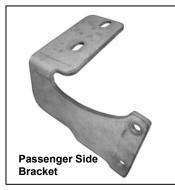

## **PROCEDURE:**

- 1. REMOVE CONTENTS FROM BOX. VERIFY ALL PARTS ARE PRESENT. READ INSTRUCTIONS CAREFULLY BEFORE STARTING INSTALLATION.
- 2. Starting on the driver side of the vehicle, through bumper intake locate the three factory holes in the bottom of the radiator support and insert one of the 12mm Double Nut Plates trough the inside square hole and oriented to small round hole and smaller square hole to the outside (Figure 1).
- Partially hang driver side Mounting Bracket to already inserted Double Nut Plate by using the included (2) 12mm x 35mm Hex Head Bolts, (2) 12mm Flat Washer, and (2) 12mm Lock Washer (Figure 2). Do not tighten at this time.
- 4. Repeat steps 2 & 3 for passenger side.
- Position Bull Bar on the outer side of Mounting Brackets. Install Bull Bar onto Mounting Brackets using the included (4) 10mm x 35mm Hex Head Bolts, (4) 10mm Lock Washers, (4) 10mm Hex Nuts, and (8) 10mm Flat Washers (Figure 3). Do not tighten at this time.
- 6. Level and adjust Bull Bar properly; then tighten all hardware at this time.
- 7. Do periodic inspections to the installation to make sure that all hardware is secure and tight.