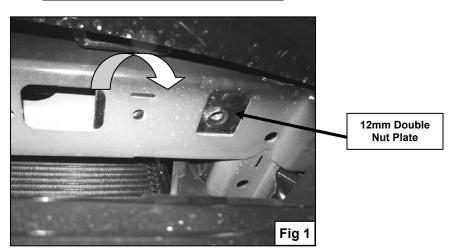

## **PROCEDURE:**

- 1. REMOVE CONTENTS FROM BOX. VERIFY ALL PARTS ARE PRESENT. READ INSTRUCTIONS CAREFULLY BEFORE STARTING INSTALLATION.
- 2. Starting on the driver side of the vehicle, through bumper intake locate the three factory holes in the bottom of the radiator support and insert one of the 12mm Double Nut Plates trough the inside square hole and oriented to small round hole and smaller square hole to the outside (Figure 1).
- Partially hang driver side Mounting Bracket to already inserted Double Nut Plate by using the included (2) 12mm x 35mm Hex Head Bolts, (2) 12mm Flat Washer, and (2) 12mm Lock Washer (Figure 2). Do not tighten at this time.
- 4. Repeat steps 2 & 3 for passenger side.
- Position Bull Bar on the outer side of Mounting Brackets. Install Bull Bar onto Mounting Brackets using the included (4) 10mm x 35mm Hex Head Bolts, (4) 10mm Lock Washers, (4) 10mm Hex Nuts, and (8) 10mm Flat Washers (Figure 3). Do not tighten at this time.
- 6. Level and adjust Bull Bar properly; then tighten all hardware at this time.
- 7. Do periodic inspections to the installation to make sure that all hardware is secure and tight.