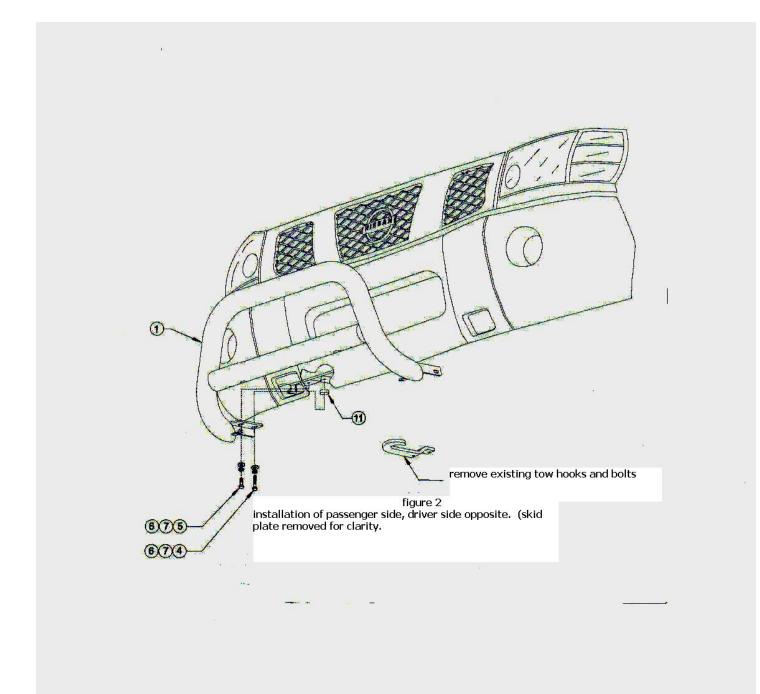

**STEP 3 REMOVE** TOW HOOKS BY REMOVING FRONT AND REAR TOW HOOK BOLTS. BOLTS WILL BE TIGHT. NOTE: TOW HOOKS WILL NOT BE REINSTALLED.

**STEP 4 SLIDE** BULL BAR ASSEMBLY THROUGH TOW HOOK OPENINGS AND ATTACH AS SHOWN. SEE FIGURE 2.