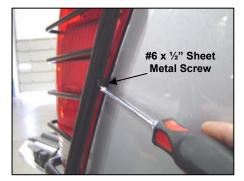

Step Six: Once the Taillight Guard is secure, attach the side of the Taillight Guard to the "L" Bracket by using the included (1) - #6 x  $\frac{1}{2}$ " Sheet Metal Screw (Figure 3). Repeat this step for opposite side. Note: some bending of the bracket may need to occur to assure a snug fit.