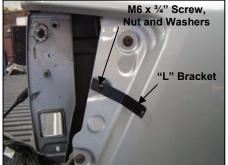

Step Three: Locate (1) – M6 x  $\frac{3}{4}$ " Phillips Screw, (1) – M6 Nut, and (1) – M6 Flat Washers. Attach "L" Mounting Bracket with hardware listed in this step (Figure 2). Repeat this step for opposite side.