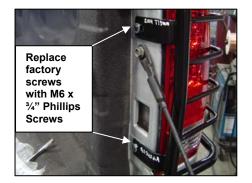

Step One: Locate hardware and check contents with hardware listed below.

| ) |
|---|
|   |
|   |
|   |
|   |
| ; |
|   |

Step Two: Remove factory screws that support the tail light to the vehicle (Figure 1). Carefully unfasten clips and remove tail light.

Step Four: Carefully re-install tail light and fasten factory clips on the tail light.

Step Five: Locate (2) – M6 x 3/4" Philips Screws and (2) – M6 Flat Washers. Position Taillight Guard onto vehicle and secure it by using the hardware listed in this step (Figure 1). Repeat this step for opposite side.