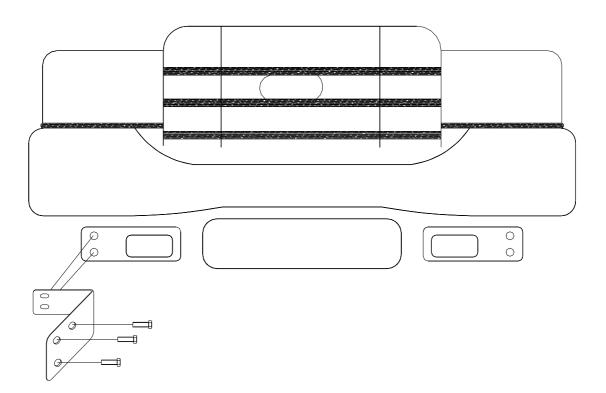

## **INSTALLING THE FRAME MOUNTING BRACKETS**

REMOVE FACTORY BOLTS (LOCATED WITHIN FRONT BUMPER AREA) BUT DO NOT DISCARD THE FACTORY BOLTS. ATTACH THE PASSENGER SIDE MOUNTING BRACKETS AS SHOWN PER DIAGRAM BELOW (NOTE: YOU MUST INSTALL ONE BRACKET AT A TIME TO KEEP BUMPER FROM DROPING TO LOW) MOUNTING BRACKETS SHOULD BE 42-1/2" APPART FROM INSIDE TO INSIDE.ONCE THE DISTANCE BETWEEN THE BRACKETS HAS BEEN SET, TIGHTEN THE FACTORY BOLTS.

## **INSTALLING THE FRONT BAR**

LINE UP THE THREE HOLES ON THE LOWER PORTION OF THE FRONT BAR WITH THE THREE HOLES IN THE MOUNTING BRACKETS (INNER EDGE), USE THE  $M10 \times 25$  HEX BOLTS, M10 LOCNUTS AND M10 FLAT WASHERSTO FASTEN FRONT BAR TO THE MOUNTING BRACKETS.ONCE THE FRONT BAR IS ATTACHED TO THE MOUNTING BRACKETS ALIGN THE LEFT AND RIGHT SIDE OF THE FRONT BAR TO THE BUMPER ONCE YOU ARE SATISIED THAT THE LEFT AND RIGHT SIDE ARE EQUAL DISTANCE FROM THE BUMPER, TIGHTEN ALL FASTENERS.