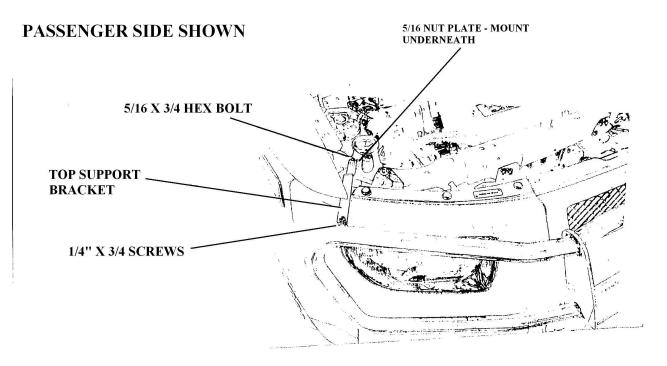

#### **PROCEDURE**

- 1. Remove the plastic rivets securing the plastic guard located underneath the vehicle in order to install the front bar.
- 2. Start with the passenger side assembly, position one of the 7/16-nut plate behind the cross member opening and align the 7/16 nut plate with the two matching holes in the frame rail. Fasten the frame brackets to the bottom cross member as shown in the illustration using the 7/16 x 1" hex bolts and 7/16 washers.
- NOTE: ALIGN FRAME BRACKETS 24 5/8" FROM OUTSIDE TO OUTSIDE OF BRACKETS AND SECURE THEM.
- 3. Open hood to access existing holes on vehicle.
- 4. Attach top bracket support to the cross member existing hole using the 5/16 nut plate and 5/16 x 3/4 hex bolt as shown in illustration.
- 5. Using a utility knife, carefully cut slots on the plastic guard underneath the vehicle to fit around the frame brackets.
- 6. Re-attach the plastic guard
- 7. Attach front bar assembly to the lower brackets (inner edge) using the  $7/16 \times 1-1/4$ " hex bolts, 7/16 hex nuts ,washers, and the top support bracket using the  $\frac{1}{4} \times \frac{3}{4}$  screws, hex nuts, and washers.
- 8. Align front bar assembly with front of vehicle and secure all fasteners.

## **SEE DIAGRAM BELOW**

### PASSENGER SIDE ASSEMBLY