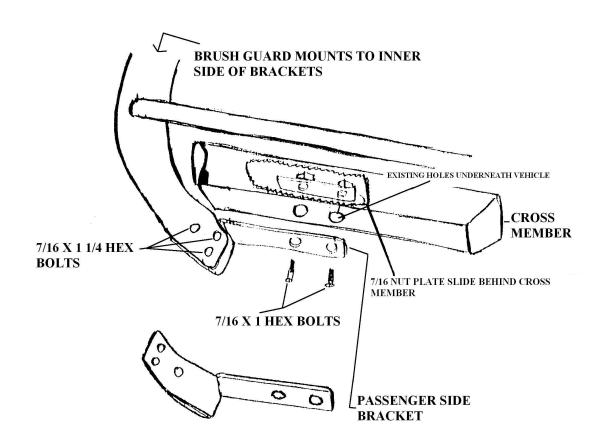

#### **PROCEDURE**

- 1. Remove the plastic rivets securing the plastic guard located underneath the vehicle in order to install the front bar.
- 2. Start with the passenger side assembly, position one of the 7/16-nut plate behind the cross member opening and align the 7/16 nut plate with the two matching holes in the frame rail. Fasten the frame brackets to the bottom cross member as shown in the illustration using the 7/16 x 1" hex bolts and 7/16 washers.
- NOTE: ALIGN FRAME BRACKETS 24 5/8" FROM OUTSIDE TO OUTSIDE OF BRACKETS AND SECURE THEM.
- 3. Open hood to access existing holes on vehicle.
- 4. Attach top bracket support to the cross member existing hole using the 5/16 nut plate and 5/16 x 3/4 hex bolt as shown in illustration.
- 5. Using a utility knife, carefully cut slots on the plastic guard underneath the vehicle to fit around the frame brackets.
- 6. Re-attach the plastic guard
- 7. Attach front bar assembly to the lower brackets (inner edge) using the  $7/16 \times 1-1/4$ " hex bolts, 7/16 hex nuts ,washers, and the top support bracket using the  $\frac{1}{4} \times \frac{3}{4}$  screws, hex nuts, and washers.
- 8. Align front bar assembly with front of vehicle and secure all fasteners.

### PASSENGER SIDE ASSEMBLY