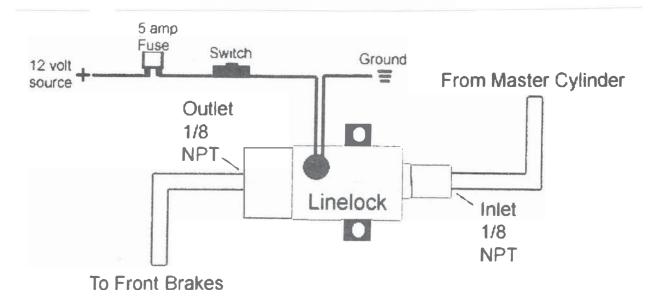

## LINELOCK / ROLL CONTROL – PART #LL Designed for race applications

## Instructions:

Follow diagram above, Linelock uses 1/8 NPT fittings, different size adapters will be required for all other applications. Adapters not included.

<u>Electrical connections</u>: Either wire can be used, there is no polarity of the wires. One wire goes to ground, the other wire goes to switch. Use 5 amp fuse from the switch to 12 or 16 volt battery source.