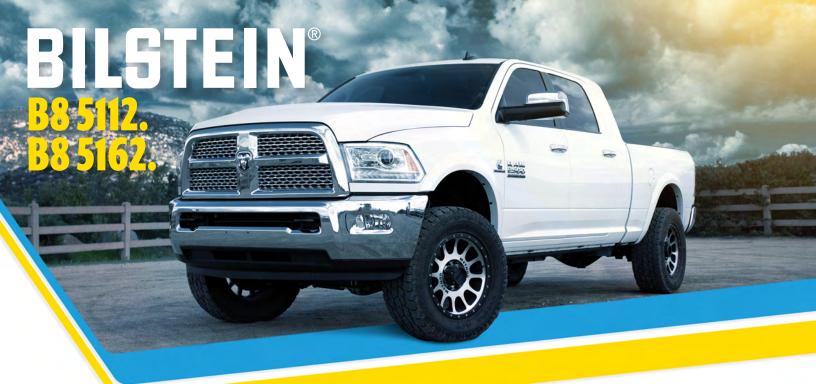

## **BILSTEIN B8 5112. BILSTEIN B8 5162.**

## A level playing field.

BILSTEIN B8 5112 and B8 5162 high performance leveling kits provide more ground clearance, increase wheel travel and will allow for up to 35" tires. These simple yet effective kits will bolt into the factory locations with no modifications. BILSTEIN B8 5112 and B8 5162 suspension kits provide a smooth and stable ride both on and off-road.