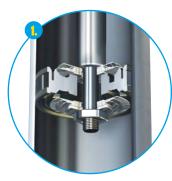

#### **Adjustable Spring Perch**

- Levels and lifts vehicle 0-2.75in<sup>1</sup>
- Multiple OEM specified snap-ring grooves allow for different spring seat positions