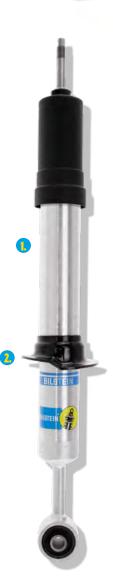

#### 46mm Piston & Self-Adjusting Deflective Disc Valving

 Instantly adjusts to surface changes for maximum vehicle motion control