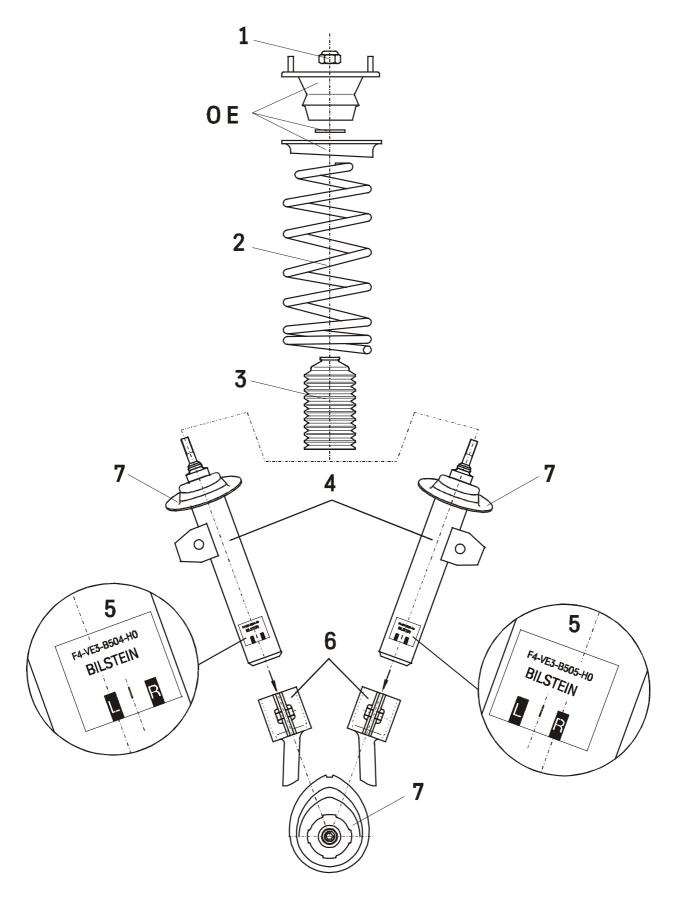

### DRAWINGS ARE GENERALIZED! BRACKETS, ETC. SPECIFIC TO STRUT ARE NOT SHOWN!

1. Nut \*B

- OE. Original Equipment (original mounting parts)
- 2. Suspension spring
- 3. Dustcover \*B
- 4. BILSTEIN- strut
- 5. Label "Left/ Right" \*B
- 6. Clamp- bracket ( at spindle )
- 7. Original spring plate
- \* B = Mounting parts supplied by BILSTEIN