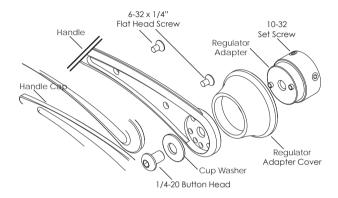

## Tools Needed:

5/64" Allen Wrench • 3/32" Allen Wrench • 5/32" Allen Wrench

- 1. Place regulator adaptor on shaft & tighten 10-32 set screws with a 3/32" Allen wrench. Adapter should be indexed at this time for handle positioning.
- 2. Install regulator adapter cover.
- 3. Index handle at one of the four positions and install the 1/4-20 button head cap screw with cup washer and tighten with a 5/32" Allen wrench.
- 4. Place handle cap on handle. Support handle cap & thread two  $6-32 \times 1/4$ " flat head screws through back of handle into cap. TIP: Start with your finger & finish with a 5/64" Allen key. DO NOT OVERTIGHTEN!