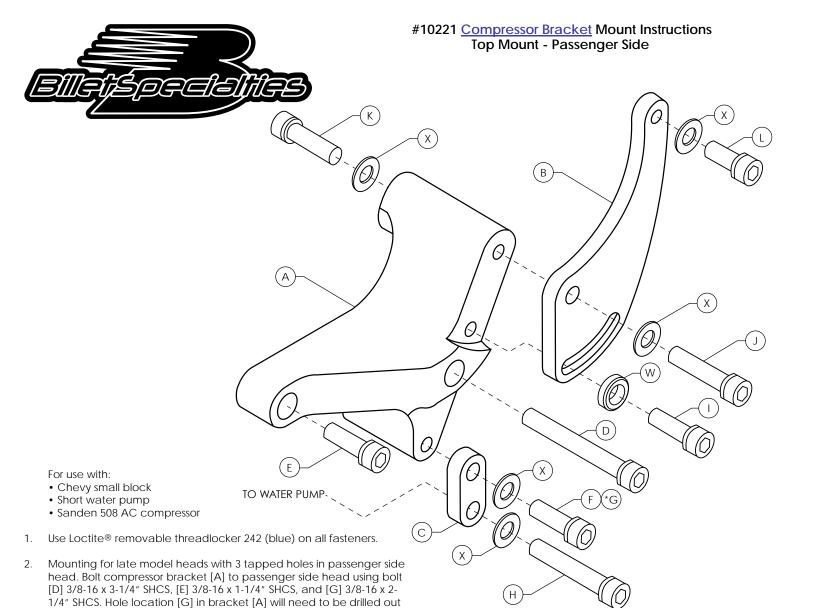

\* Denotes optional mounting sequence. See instructions for details.

|  | 3. | Optional mounting for early heads (Pre 1987) with only 1 drilled & tapped hole on passenger side head. Bolt bracket [A] to head using bolt [E] 3/8-16 x 1-1/4" SHCS. Bolt connector bracket [C] to bracket [A] using bolt [F] 3/8-16 x 1-1/4" SHCS and to water pump using bolt [H] 3/8-16 x 2-1/4" SHCS. Shims may be needed at water pump to compensate for casting variances. Spot drill head at bolt position [D] using 25/64" drill bit to provide adequate start for tap drill. Remove bracket [A] and [C] and drill head using a 5/16" drill bit to a depth of 1". Hand tap head with a 3/8-16 tap to provide at least \(^3\)4" of thread. |
|--|----|---------------------------------------------------------------------------------------------------------------------------------------------------------------------------------------------------------------------------------------------------------------------------------------------------------------------------------------------------------------------------------------------------------------------------------------------------------------------------------------------------------------------------------------------------------------------------------------------------------------------------------------------------|
|--|----|---------------------------------------------------------------------------------------------------------------------------------------------------------------------------------------------------------------------------------------------------------------------------------------------------------------------------------------------------------------------------------------------------------------------------------------------------------------------------------------------------------------------------------------------------------------------------------------------------------------------------------------------------|

with a 25/64" drill bit for this application. No need to use connector

Optional mounting on early heads may be required. If not, skip to

bracket [C] for this configuration. Tighten.

step 5.

- 4. Reinstall bracket [A] and [C] and shim between bracket [A] and head at bolt location [D] 3/8-16 x 3-1/4" SHCS to compensate for casting variances. Bolt bracket [C] to water pump using bolt [H] 3/8-16 x 2-1/4" SHCS. Shims may be needed at water pump to compensate for casting variances. Tighten bolts [D], [E], [F], and [H].
- 5. Bolt compressor adjustment arm [B] to inside of the front ear of the Sanden 508 compressor using bolt [L] 3/8-16 x 1" SHCS. Tighten.
- 6. Bolt Sanden 508 compressor with bracket [B] to bracket [A] using bolt [I] 3/8-16 x 1-1/4" SHCS, [J] 3/8-16 x 11-3/4" SHCS, and [K] 3/8-16 x 1-1/4" SHCS. Do not tighten.
- 7. Install compressor belt on front groove when using 2-groove pulleys.
- Apply tension on compressor belt and tight bolts [I] 3/8-16 x 1-1/4" SHCS, [J] 3/8-16 x 1-3/4" SHCS, and [K] 3/8-16 x 1-1/4" SHCS.

| BILL OF MATERIALS |      |                                                 |              |  |
|-------------------|------|-------------------------------------------------|--------------|--|
| ITEM              | QTY. | DESCRIPTION                                     | SIZE         |  |
| А                 | 1    | Compressor Main Bracket                         |              |  |
| В                 | 1    | Compressor Adjustment Arm                       |              |  |
| С                 | 1    | Water Pump To Main Bracket<br>Connector Bracket |              |  |
| D                 | 1    | 3/8"-16 Socket Head Cap Screw                   | 3-1/4"       |  |
| Е                 | 1    | 3/8"-16 Socket Head Cap Screw                   | 1-1/4"       |  |
| F                 | 1    | 3/8"-16 Socket Head Cap Screw                   | 1-1/4"       |  |
| G                 | 1    | 3/8"-16 Socket Head Cap Screw                   | 3-1/4"       |  |
| Н                 | 1    | 3/8"-16 Socket Head Cap Screw                   | 2-1/4"       |  |
| I                 | 1    | 3/8"-16 Socket Head Cap Screw                   | 1-1/4"       |  |
| J                 | 1    | 3/8"-16 Socket Head Cap Screw                   | 1-3/4"       |  |
| K                 | 1    | 3/8"-16 Socket Head Cap Screw                   | 1-1/4"       |  |
| L                 | 1    | 3/8"-16 Socket Head Cap Screw                   | 1″           |  |
| W                 | 1    | Stainless Load Washer                           | 3/4" x 3/16" |  |
| Х                 | 6    | Stainless Flat Washer                           | 3/4" x .060" |  |
| **                | 2    | Stainless Flat Washer (Shims)                   | 3/4" x .032" |  |
| **                | 2    | Stainless Flat Washer (Shims)                   | 3/4" x .010" |  |