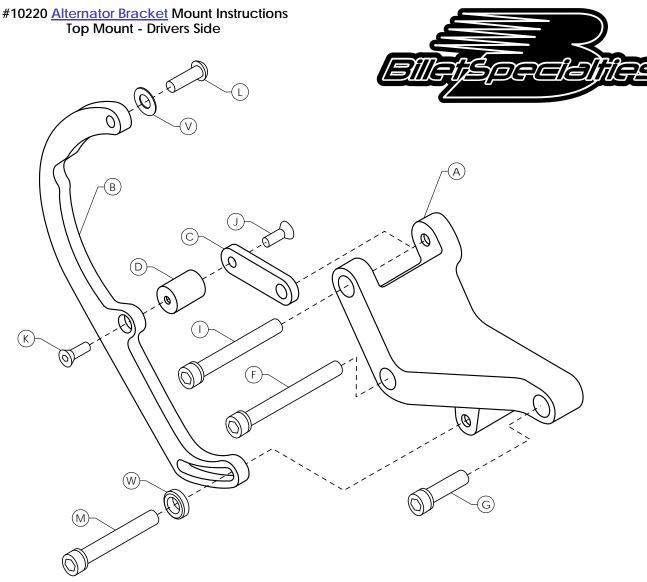

For use with:

- Chevy small block
- Short water pump
- GM 60 to 80 amp alternator
  - 1. Use Loctite® removable threadlocker 242 (blue) on all fasteners.
  - Bolt alternator bracket [A] to drivers side head using bolt [F] 3/8-16 x 3-1/4" SHCS and [G] 3/8-16 x 1-1/4" SHCS. Tighten.
  - 3. Bolt alternator to bracket [A] using bolt [I[3/8-16 x 3" SHCS. Be sure to position alternator pivot bracket [C] between back of alternator and rear ear of alternator bracket. Shim if necessary at front of alternator boss for proper fit. Do not fully tighten.
  - 4. Bolt pivot bracket threaded bushing [D] to alternator pivot bracket [C] using bolt [J] 1/4-20 x 3/4" FHCS. Tighten.
  - 5. Bolt alternator adjustment arm [B] to alternator using bolt [L] 5/16-18 x 1" BHCS and [V] 5/16" flat washer; and to threaded bushing using bolt [K] ¼-20 x ¾" FHCS. Tighten.
  - Bolt alternator adjustment arm [B] to lower ear on bracket [A] using bolt [M] 3/8-16 x 2-1/2" SHCS and load washer [W]. Do not fully tighten.
  - Install alternator belt on rear groove when using 2-groove pulleys.
  - 8. Put tension on alternator belt and tighten bolts [I]  $3/8-16 \times 3''$  SHCS and [M]  $3/8-16 \times 2-1/2''$  SHCS.
  - \* Shims provided to shim alternator to bracket for a tight fit. Alternator mounting boss may vary due to polishing or plating.

| BILL OF MATERIALS |      |                                                     |                |
|-------------------|------|-----------------------------------------------------|----------------|
| ITEM              | QTY. | DESCRIPTION                                         | SIZE           |
| А                 | 1    | Alternator Main Mounting Bracket                    |                |
| В                 | 1    | Alternator Bracket Adjustment Arm                   |                |
| С                 | 1    | Alternator Pivot Bracket                            |                |
| D                 | 1    | Adjustment Arm To Pivot Bracket<br>Threaded Bushing |                |
| F                 | 1    | 3/8"-16 Socket Head Cap Screw                       | 3-1/4"         |
| G                 | 1    | 3/8"-16 Socket Head Cap Screw                       | 1-1/4"         |
| I                 | 1    | 3/8"-16 Socket Head Cap Screw                       | 3"             |
| J                 | 1    | 1/4"-20 Flat Head Cap Screw                         | 3/4"           |
| K                 | 1    | 1/4"-20 Flat Head Cap Screw                         | 3/4"           |
| L                 | 1    | 5/16"-18 Button Head Cap Screw                      | 1"             |
| М                 | 1    | 3/8"-16 Socket Head Cap Screw                       | 2-1/2"         |
| V                 | 1    | Stainless Flat Washer                               | 11/16" x 3/16" |
| W                 | 1    | Stainless Load Washer                               | 3/4" x 3-16"   |
| Х                 | 3    | Stainless Flat Washer                               | 3/4" x .060"   |
| **                | 2    | Stainless Flat Washer                               | 3/4" x .032"   |
| **                | 2    | Stainless Flat Washer                               | 3/4" x .010"   |