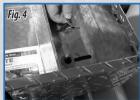

## **MOUNTING INSTRUCTIONS**

- 1. Attach the included adhesive foam pads to the upper part of each Grip Rite® half (Fig. 1).
- Holding the two Grip Rite<sup>®</sup> halves together, partially thread the 5/16" bolt through the center hole, then set aside (Fig. 2). Repeat for second pair of Grip Rite<sup>®</sup> halves.
- 3. Using a tape measure to place each Grip Rite<sup>®</sup> in a location approximately 20" (26" for wider boxes) from the front of the truck bed, that will align under the tool box "wings". Loosely attach the Grip Rites<sup>®</sup> to the truck bed rails. Do not tighten.
- 4. Set tool box in position over the Grip Rites® on the truck bed rails. Make certain that the open lid will not strike the cab. Align the box to be square with the truck bed.
- For toolboxes without pre-punched mounting slots, see steps 6 and 7. For most Better Built<sup>®</sup> brand toolboxes, skip to step 8. (Excludes Side Mount and Top Mount boxes)
- 6. Mark Grip Rite<sup>®</sup> mounting hole locations on the bottom of the tool box with a felt tip pen (Fig. 3). By adjusting the Grip Rite<sup>®</sup> location on the truck bed rail, it can be aligned with the locations marked.
- 7. Remove the tool box and drill 3/8" holes in the marked positions through the box only.
- 8. Tighten the Grip Rites<sup>®</sup> to the truck bed rails. DO NOT OVERTIGHTEN. Place tool box in position and align drilled holes or mounting slots with Grip Rite<sup>®</sup> mounting holes.
- 9. Insert hex head screw through fender washer and tool box, into the Grip Rite® body (Fig. 4). Tighten with included hex wrench. Most tool boxes can utilize the Grip Rite® mounting system. You must measure the offset locations carefully and drill the 3/8" mounting holes 3 3/8" apart. Better Built® includes specific installation instructions with the different styles of truck boxes it manufactures.
- 10. The installation of truck bed accessory is now complete!