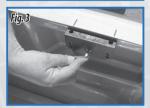

## **MOUNTING INSTRUCTIONS**

- 1. Attach the included adhesive foam pads to the upper part of each Grip Rite® half (Fig. 1).
- Holding the two Grip Rite<sup>®</sup> halves together, partially thread the 5/16" bolt through the center hole, then set aside (Fig. 2). Repeat for second pair of Grip Rite<sup>®</sup> halves.
- 3. Using a tape measure to place each Grip Rite<sup>®</sup> in a location approximately 20" (26" for wider boxes) from the front of the truck bed, that will align under the tool box "wings". Loosely attach the Grip Rites<sup>®</sup> to the truck bed rails. Do not tighten.
- 4. Set tool box in position over the Grip Rites® on the truck bed rails. Make certain that the open lid will not strike the cab. Align the box to be square with the truck bed.
- For toolboxes without pre-punched mounting slots, see steps 6 and 7. For most Better Built<sup>®</sup> brand toolboxes, skip to step 8. (Excludes Side Mount and Top Mount boxes)
- 6. Mark Grip Rite<sup>®</sup> mounting hole locations on the bottom of the tool box with a felt tip pen (Fig. 3). By adjusting the Grip Rite<sup>®</sup> location on the truck bed rail, it can be aligned with the locations marked.
- 7. Remove the tool box and drill 3/8" holes in the marked positions through the box only.
- 8. Tighten the Grip Rites<sup>®</sup> to the truck bed rails. DO NOT OVERTIGHTEN. Place tool box in position and align drilled holes or mounting slots with Grip Rite<sup>®</sup> mounting holes.
- 9. Insert hex head screw through fender washer and tool box, into the Grip Rite® body (Fig. 4). Tighten with included hex wrench. Most tool boxes can utilize the Grip Rite® mounting system. You must measure the offset locations carefully and drill the 3/8" mounting holes 3 3/8" apart. Better Built® includes specific installation instructions with the different styles of truck boxes it manufactures.
- 10. The installation of truck bed accessory is now complete!