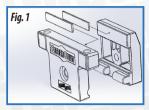

## **MOUNTING INSTRUCTIONS**

- 1. Attach the included adhesive foam pads to the upper part of each Grip Rite® half (Fig. 1).
- Holding the two Grip Rite<sup>®</sup> halves together, partially thread the 5/16" bolt through the center hole, then set aside (Fig. 2). Repeat for second pair of Grip Rite<sup>®</sup> halves.
- 3. Using a tape measure to place each Grip Rite<sup>®</sup> in a location approximately 20" (26" for wider boxes) from the front of the truck bed, that will align under the tool box "wings". Loosely attach the Grip Rites<sup>®</sup> to the truck bed rails. Do not tighten.
- 4. Set tool box in position over the Grip Rites® on the truck bed rails. Make certain that the open lid will not strike the cab. Align the box to be square with the truck bed.
- For toolboxes without pre-punched mounting slots, see steps 6 and 7. For most Better Built<sup>®</sup> brand toolboxes, skip to step 8. (Excludes Side Mount and Top Mount boxes)
- 6. Mark Grip Rite<sup>®</sup> mounting hole locations on the bottom of the tool box with a felt tip pen (Fig. 3). By adjusting the Grip Rite<sup>®</sup> location on the truck bed rail, it can be aligned with the locations marked.
- 7. Remove the tool box and drill 3/8" holes in the marked positions through the box only.
- 8. Tighten the Grip Rites<sup>®</sup> to the truck bed rails. DO NOT OVERTIGHTEN. Place tool box in position and align drilled holes or mounting slots with Grip Rite<sup>®</sup> mounting holes.
- 9. Insert hex head screw through fender washer and tool box, into the Grip Rite® body (Fig. 4). Tighten with included hex wrench. Most tool boxes can utilize the Grip Rite® mounting system. You must measure the offset locations carefully and drill the 3/8" mounting holes 3 3/8" apart. Better Built® includes specific installation instructions with the different styles of truck boxes it manufactures.
- 10. The installation of truck bed accessory is now complete!