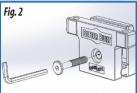

## **MOUNTING INSTRUCTIONS**

- 1. Attach the included adhesive foam pads to the upper part of each Grip Rite® half (Fig. 1).
- Holding the two Grip Rite<sup>®</sup> halves together, partially thread the 5/16" bolt through the center hole, then set aside (Fig. 2). Repeat for second pair of Grip Rite<sup>®</sup> halves.
- 3. Using a tape measure to place each Grip Rite<sup>®</sup> in a location approximately 20" (26" for wider boxes) from the front of the truck bed, that will align under the tool box "wings". Loosely attach the Grip Rites<sup>®</sup> to the truck bed rails. Do not tighten.
- 4. Set tool box in position over the Grip Rites® on the truck bed rails. Make certain that the open lid will not strike the cab. Align the box to be square with the truck bed.
- For toolboxes without pre-punched mounting slots, see steps 6 and 7. For most Better Built<sup>®</sup> brand toolboxes, skip to step 8. (Excludes Side Mount and Top Mount boxes)
- 6. Mark Grip Rite<sup>®</sup> mounting hole locations on the bottom of the tool box with a felt tip pen (Fig. 3). By adjusting the Grip Rite<sup>®</sup> location on the truck bed rail, it can be aligned with the locations marked.
- 7. Remove the tool box and drill 3/8" holes in the marked positions through the box only.
- 8. Tighten the Grip Rites<sup>®</sup> to the truck bed rails. DO NOT OVERTIGHTEN. Place tool box in position and align drilled holes or mounting slots with Grip Rite<sup>®</sup> mounting holes.
- 9. Insert hex head screw through fender washer and tool box, into the Grip Rite® body (Fig. 4). Tighten with included hex wrench. Most tool boxes can utilize the Grip Rite® mounting system. You must measure the offset locations carefully and drill the 3/8" mounting holes 3 3/8" apart. Better Built® includes specific installation instructions with the different styles of truck boxes it manufactures.
- 10. The installation of truck bed accessory is now complete!