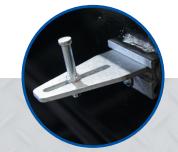

LOCKING CHROME PULL HANDLES

Industry exclusive locking pull handle latches allow you to lock or unlock your box from either side.

**DURABLE LID DESIGN** 

The patented welded C-channel adds substantial rigidity to the lid, while being foam-filled means excellent sound deadening.