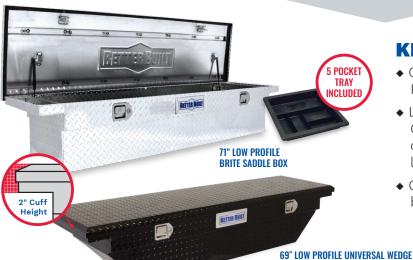

#### **KEY SELLING POINTS**

- ◆ One Piece Tub Design, 100% fully TIG Welded Seams, Patented Integral Ends, Patented 2 Stage Automotive Grade Rotary Latches
- ◆ Lid Offers Full Pan Brace, Foam Filled, Welded in "C" Channel for extra rigidity, Self Adjusting Striker with closed cell weather stripping, Auto-Lift Shocks open lid to 90 degrees
- ◆ Comes with Industry leading plastic 5 pocket tray boxes can take two trays if needed
- ◆ Easy-to-Use Pull Handle Latches

#### Saddle & Gull Wing Truck Boxes

- Saddle Single Lid
- Gull Wing Two Lid
- Sizes 51" to 71"
- Lid Profile Standard & Low
- Body Style Standard, Deep, Wide, Narrow, Wedge
- · Material Aluminum
- Finish Brite (Uncoated), Gloss Black, Matte Black
- Rail Box Option Available