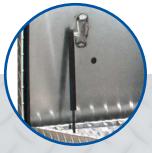

#### **ONE-PIECE INTEGRAL END**

The end of the box is made of a single piece of metal for additional strength and durability, patented by Better Built.

IYEAR

**AUTO-LIFT SHOCKS** 

The "auto-lift" self-rising shock allows easy single handed entry with a lid that opens nearly 90°.