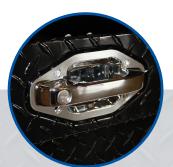

LOCKING CHROME PULL HANDLES

Industry exclusive locking pull handle latches allow you to lock or unlock your box from either side.

**DURABLE LID DESIGN** 

The patented welded C-channel adds substantial rigidity to the lid, while being foam-filled means excellent sound deadening.