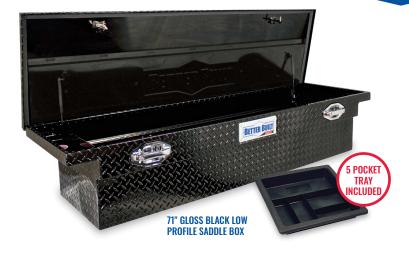

#### **KEY SELLING POINTS**

- ◆ One Piece Tub Design, 100% fully TIG Welded Seams, Patented Integral Ends, Patented 2 Stage Automotive Grade Rotary Latches
- ◆ Lid Offers Full Pan Brace, Foam Filled, Welded in "C" Channel for extra rigidity, Self Adjusting Striker with closed cell weather stripping, Auto-Lift Shocks open lid to 90 degrees
- ◆ Comes with Industry leading plastic 5 pocket tray boxes can take two trays if needed
- ◆ Easy-to-Use Pull Handle Latches

#### Saddle & Gull Wing Truck Boxes

- Saddle Single Lid
- Gull Wing Two Lid
- Sizes 51" to 71"
- Lid Profile Standard & Low
- Body Style Standard, Deep, Wide, Narrow, Wedge
- · Material Aluminum
- Finish Brite (Uncoated), Gloss Black, Matte Black
- Rail Box Option Available