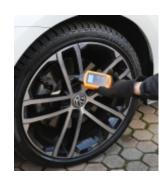

## Tyre pressure sensor tool

TECHNICAL DATA Processor: Cortex M0+, 48 MHz Display: 1.5" LCD, backlit Resolution: 64x128 Cable communication: USB Wireless communication: Bluetooth, class 2, with integrated antenna Battery: Li-ion type, capacity 1100 mAh, voltage 3.7V Life: ca. 8 hours Recharge: via USB, ca. 3 hours Updates: periodic updating of vehicle database after first year

## 63x142x30 mm

SPECIFICATIONS • reading of TPMS sensor information, including: sensor ID inflation pressure temperature battery state • sensor activation • universal sensor programming

The tool has a database which supports repair operations, including: