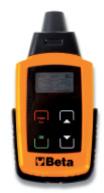

## Tyre pressure sensor tool

TECHNICAL DATA Processor: Cortex M0+, 48 MHz Display: 1.5" LCD, backlit Resolution: 64x128 Cable communication: USB Wireless communication: Bluetooth, class 2, with integrated antenna Battery: Li-ion type, capacity 1100 mAh, voltage 3.7V Life: ca. 8 hours Recharge: via USB, ca. 3 hours Updates: periodic updating of vehicle database after first year

## 63x142x30 mm

SPECIFICATIONS • reading of TPMS sensor information, including: sensor ID inflation pressure temperature battery state • sensor activation • universal sensor programming

The tool has a database which supports repair operations, including: