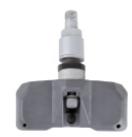

## 63x142x30 mm

SPECIFICATIONS • reading of TPMS sensor information, including: sensor ID inflation pressure temperature battery state • sensor activation • universal sensor programming

The tool has a database which supports repair operations, including: