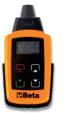

## Tyre pressure sensor tool

TECHNICAL DATA Processor: Cortex M0+, 48 MHz Display: 1.5" LCD, backlit Resolution: 64x128 Cable communication: USB Wireless communication: Bluetooth, class 2, with integrated antenna Battery: Li-ion type, capacity 1100 mAh, voltage 3.7V Life: ca. 8 hours Recharge: via USB, ca. 3 hours Updates: periodic updating of vehicle database after first year

## 63x142x30 mm

SPECIFICATIONS • reading of TPMS sensor information, including: sensor ID inflation pressure temperature battery state • sensor activation • universal sensor programming

The tool has a database which supports repair operations, including: