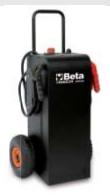

## 1498C/24

## Wheeled starter, 24V

CE

36 kg

- · Wheeled frame for easier movements and minimized effort
- Outstanding performance for numerous starts, including particularly demanding ones
- Electronic battery charger included
- LED and sound alarms in case of polarity reversal
- Protection against voltage peaks
- Battery charge indicator
- Solid electrolyte lead-acid battery (AGM)

 Continuous amperage
 1700 A

 Operating voltage
 24 V

 Pickup amperage
 4000 A

 Cable length
 2000 mm

 Cable section
 70 mm

 Charging voltage
 230 V

 Automatic battery charger
 24 V - 10 A

|           | art.     |
|-----------|----------|
| 014980244 | 1498C/24 |