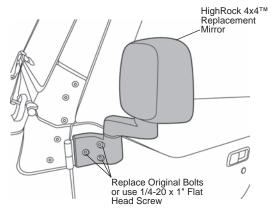

### 2 Install Mirrors

Install the HighRock  $4x4^{TM}$  Replacement Mirrors on the door hinges on each side of the vehicle with the screws that work best for your application.