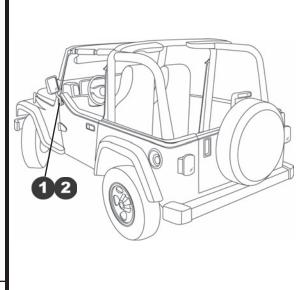

### 2 Install Mirrors

Install the HighRock  $4x4^{TM}$  Replacement Mirrors on the door hinges on each side of the vehicle with the screws that work best for your application.

## 1 Remove Existing Mirrors

Use a T27 Torx driver to remove the three (3) bolts that secure each of the old mirrors to the door hinges. Set the bolts aside to install the HighRock  $4x4^{TM}$  Replacement Mirrors.