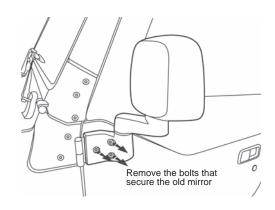

## 1 Remove Existing Mirrors

Use a T27 Torx driver to remove the three (3) bolts that secure each of the old mirrors to the door hinges. Set the bolts aside to install the HighRock  $4x4^{TM}$  Replacement Mirrors.