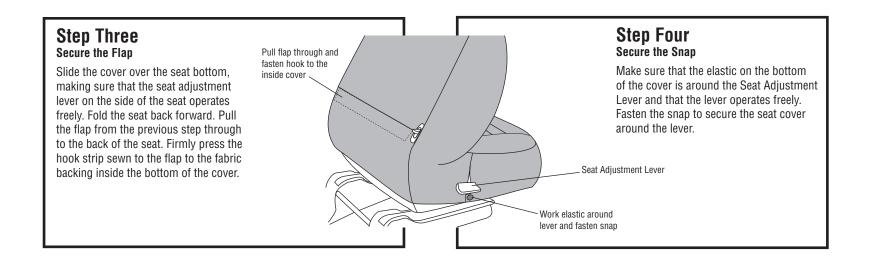

DO NOT remove the seats from the vehicle to install this product.

**Parts List** 

Seat Covers Qty - 2

BESTOP SEAT COVERS CAR SEAT COVERS