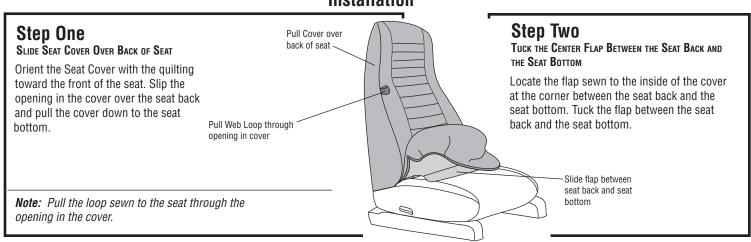

DO NOT remove the seats from the vehicle to install this product.

**Parts List** 

Seat Covers Qty - 2

BESTOP SEAT COVERS CAR SEAT COVERS