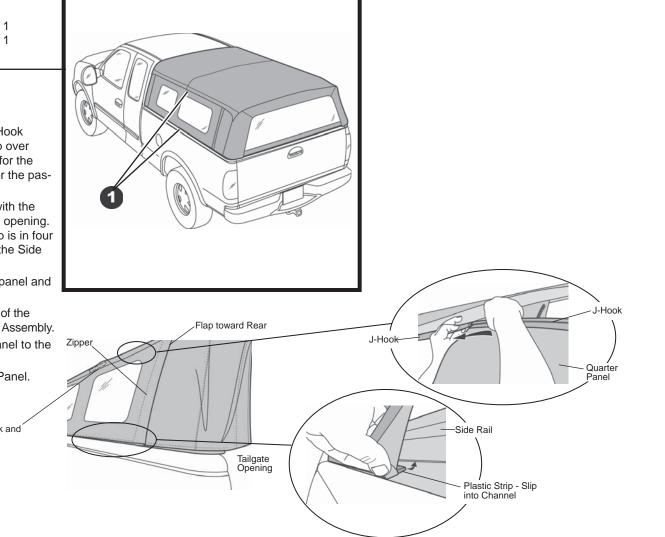

## Install Side Panels

Orient the Side Panels with the plastic J-Hook toward the top and the zipper with the flap over it toward the rear and determine which is for the driver's side of the vehicle and which is for the passenger side.

Align the J-Hook on the top of the panel with the J-Hook sewn into the top above the panel opening. Slide them together. The J-Hook in the top is in four pieces, so make sure that the J-Hook on the Side Panel stays engaged through the splits.

Engage the front and rear zippers on the panel and close them.

Work the plastic strip sewn into the bottom of the Side Panel into the channel in the Belt Rail Assembly. Fasten the Loop on the top of the Side Panel to the Hook on the deck above the opening.