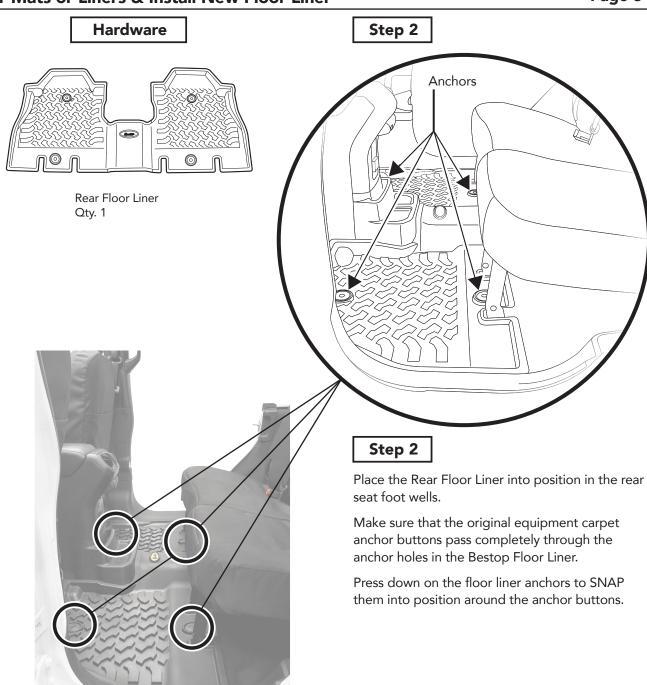

### Step 1

Remove all existing Floor Mats or Liners, according to manufacturer's instructions. Factory installed liners will pull up/off the factory carpet anchors.

Do not stack or combine your Floor Liners over other floor mats or liners.