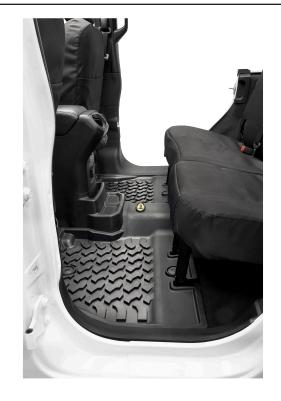

# Installation Instructions Rear Floor Liner

Vehicle Application: Jeep® Wrangler JL Unlimited (4 Door) 2018 - current

Part Number 51515

WARNING

READ AND FOLLOW ALL INSTRUCTIONS.

DO NOT STACK ANY OTHER LINERS OR MATS OVER OR UNDER your Bestop Floor Liner. Floor Liner MUST be anchored directly to carpet.

## Installation Instructions Rear Floor Liner

Vehicle Application: Jeep® Wrangler JL Unlimited (4 Door) 2018 - current

Part Number 51515