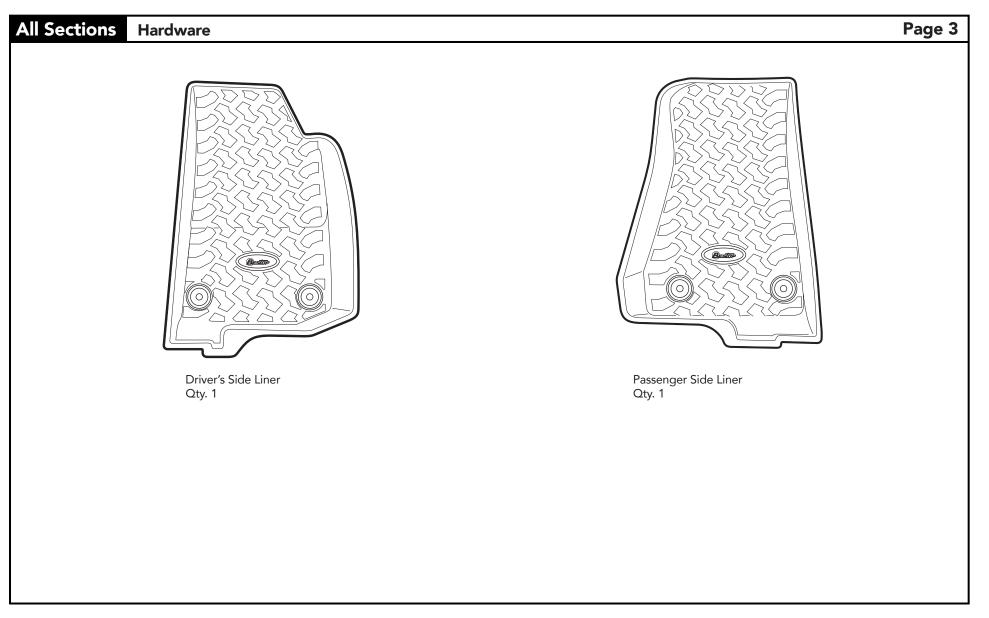

# Section 1 Page 3 **Remove All Existing Floor Mats or Liners & Install New Floor Liners** Step 1 Hardware Step 2 Remove all existing Floor Mats or Liners, according to manufacturer's instructions. Factory installed liners will pull up/off the factory carpet anchors. Do not stack or combine your Floor Liners Anchors over other floor mats or liners. Vacuum the vehicle carpet and make sure it is completely dry. Passenger Side Liner Driver's Side Liner Ø Qty. 1 Qty. 1 Œ Step 2 Place the Driver Side Floor Liner into position in the driver's side foot well. Make sure that the original equipment carpet anchor buttons pass completely through the anchor holes in the Bestop Floor Liner. Press down on the floor liner anchors to SNAP them into position around the anchor buttons. Repeat for the Passenger Side Floor Liner.