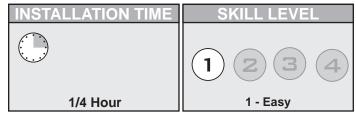

# Installation Instructions HighRock 4x4™ Receiver Recovery Hitch

## **HighRock 4x4™ Receiver Recovery Hitch Installation Instructions**