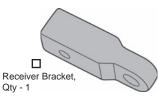

## **Install Receiver Bracket**

Insert the Receiver Bracket into a 2" receiver hitch and secure it with a 5/8" Hitch Pin (not included).

# 1