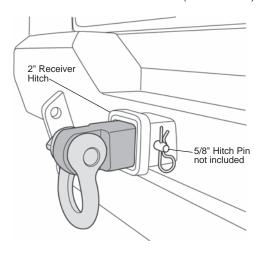

## **Install Receiver Bracket**

Insert the Receiver Bracket into a 2" receiver hitch and secure it with a 5/8" Hitch Pin (not included).