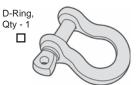

#### **Parts List**

### **Install D-Ring on Receiver Bracket**

Unscrew the threaded pin and position the D-Ring around the narrow part of the Receiver Bracket. Re-insert the threaded pin and tighten.