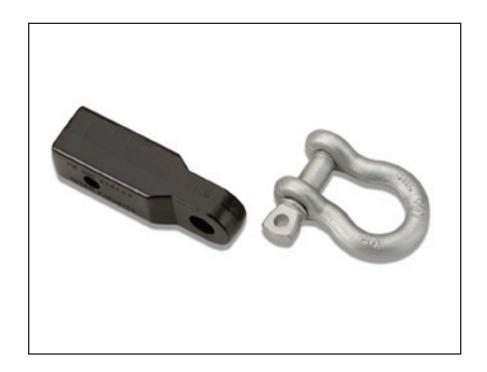

# Installation Instructions HighRock 4x4™ Receiver Recovery Hitch

#### **Vehicle Application:**

•Fits 2" Receiver

Part Number: 42922







WARNING This product is designed primarily to enhance the appearance of the vehicle. Do not rely in any way on the components of this product to protect against injury or death in the event of an accident. Never operate the vehicle in excess of manuracturer's specifications.

#### **WEAR SEAT BELTS AT ALL TIMES**

Read and follow, precisely, all installation instructions provided when installing product. Failure to do so may result in a poor fit and could place occupants of the vehicle in a potentially dangerous situation.

## **HighRock 4x4™ Receiver Recovery Hitch Installation Instructions**

#### **Parts List**







# 2

## **Install Receiver Bracket**

Insert the Receiver Bracket into a 2" receiver hitch and secure it with a 5/8" Hitch Pin (not included).



# 1

### **Install D-Ri