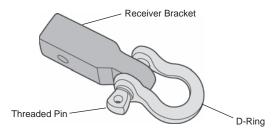

### **Install D-Ring on Receiver Bracket**

Unscrew the threaded pin and position the D-Ring around the narrow part of the Receiver Bracket. Re-insert the threaded pin and tighten.