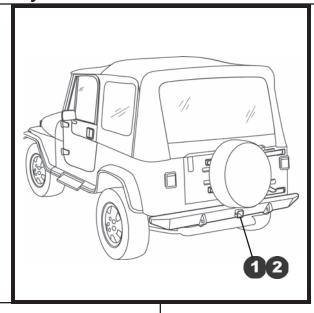

## **Install Receiver Bracket**

Insert the Receiver Bracket into a 2" receiver hitch and secure it with a 5/8" Hitch Pin (not included).

# 1

# 2