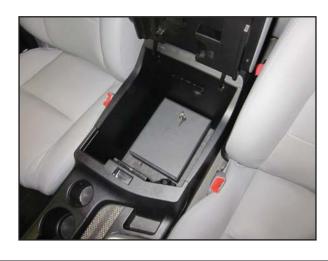

### Installation Tips

Before you begin installing this accessory, read all instructions thoroughly.

This Lock Box is designed for use in a wide variety of vehicles. You must review the installation position to verify it will not obstruct or interfere with the normal operation of the vehicle in any way before installing.

Improperly mounting under a seat could result in unexpected movement of the lock box or seat and loss of control of the vehicle, thereby placing the occupants of the vehicle in a potentially dangerous situation.