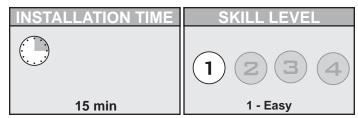

#### **Universal Fit**

Part Number: 42644
Outside Dimensions 10" x 8" x 3.25"
Inside Dimensions 9.75" x 7.75" x 2.75"

Safety glasses should be worn at all times while installing this product.