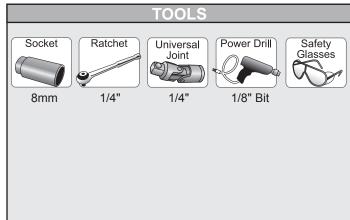

#### **Universal Fit**

Part Number: 42644
Outside Dimensions 10" x 8" x 3.25"
Inside Dimensions 9.75" x 7.75" x 2.75"

Safety glasses should be worn at all times while installing this product.