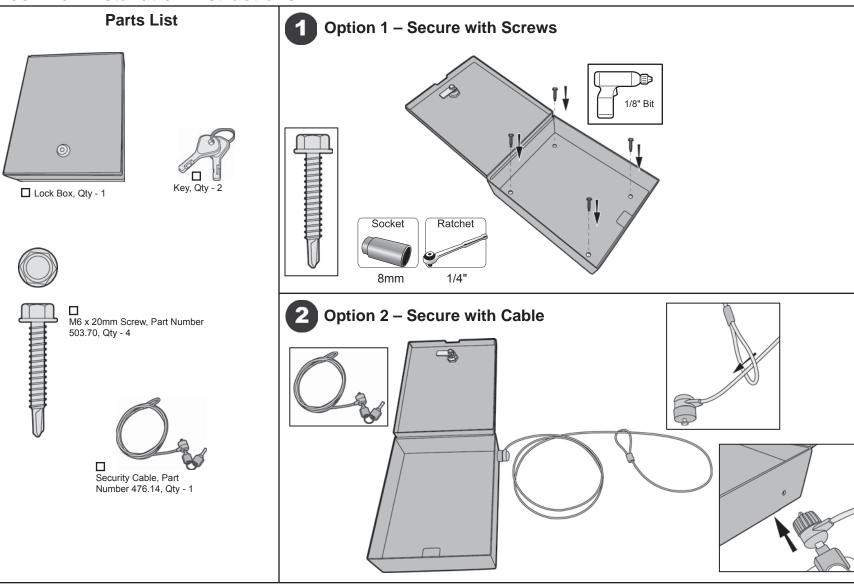

not obstruct or interfere with the normal operation of the vehicle in any way before installing.

Improperly mounting under a seat could result in unexpected movement of the lock box or seat and loss of control of the vehicle, thereby placing the occupants of the vehicle in a potentially dangerous situation.

WARNING Ensure this Lock Box is securely shut and locked before operating the vehicle. Failure to do so could result in the drawer opening creating a potentially hazardous driving situation.

#### **WEAR SEAT BELTS AT ALL TIMES**

Read and follow, precisely, all installation instructions provided when installing product. Failure to do so may result in a poor fit and could place occupants of the vehicle in a potentially dangerous situation.

## **Lock Box Installation Instructions**



42644 pg. 2