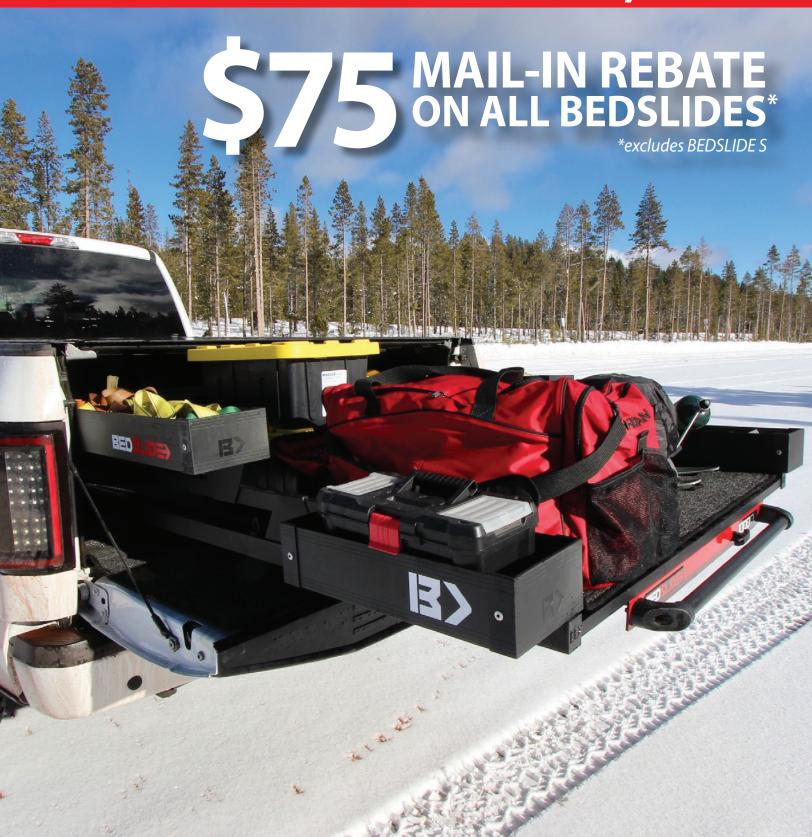

## \$75 Mail-In Rebate on ALL BEDSLIDES

Once you've purchased a BEDSLIDE, please mail the following items.

- Rebate form with serial number from the unit purchased
- Original Receipt

Mail by April 30, 2021 to: WINTER FUN PROMO, P.O. Box 5031, Kalamazoo, MI 49003-5031

#### □ \$75 off all BEDSLIDES\* 1000|1500|2000 models (excludes BEDSLIDE S\*) PROMO CODE - SLIDE75

Any amount is in U.S. dollars. Rebate not available in Province of Quebec. May not be combined with any other promotional discount offer. To receive a Rebate, a Participant must: