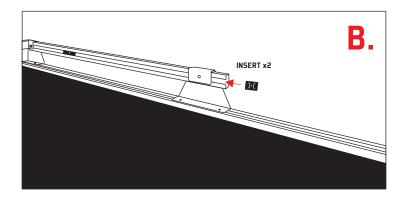

### INSERT (2) MOUNT BLOCKS INTO EACH GUARDRAIL

A. Loosen and remove the 1/4–20 x 5/8 set screw securing the plastic end cap on the ends of each GUARDRAIL. Then loosen and remove the 1/4–20 x 3/4 button head securing the GUARDRAIL to each of the SIDE TOWERS mounted on the BEDSLIDE. B. Insert (2) MOUNT BLOCKS into the open end of each GUARDRAIL. C. Re-attach GUARDRAIL to the SIDE TOWERS along with the plastic end caps to each side.