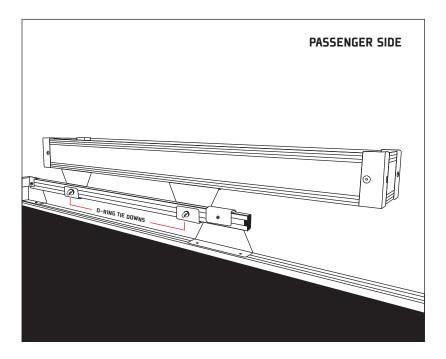

# STEP 3. ATTACH SIDE KIX TO TOWERS

To attach the SIDE KIX, tuck them under the GUARDRAILS on the BEDSLIDE and secure them with a D-ring tie down. Turn the D-rings clockwise into the (2) MOUNT BLOCKS in the rail to tighten them into place. Repeat to the opposite side.