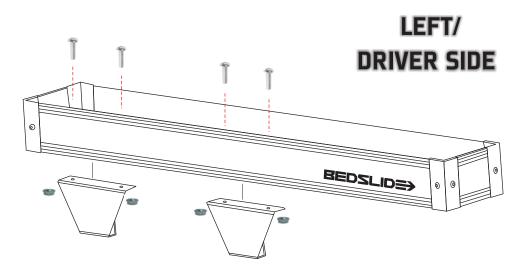

#### ATTACH TOWERS TO SIDE KIX

NOTE: The SIDE KIX are directional so make certain the "BEDSLIDE" logo is facing forward and out! Align pre-drilled holes inside the bins with the mounting holes on each TOWER. Flat side of the TOWERS must face out. Secure the TOWERS to each SIDE KIX using the supplied 1/4–20 x 1 1/4 Phillips combo head bolts and 1/4–20 serrated flange nuts as illustrated below. DO NOT OVER TIGHTEN THE HARDWARE!