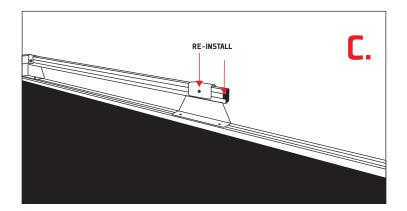

### INSERT (2) MOUNT BLOCKS INTO EACH GUARDRAIL

A. Loosen and remove the 1/4–20 x 5/8 set screw securing the plastic end cap on the ends of each GUARDRAIL. Then loosen and remove the 1/4–20 x 3/4 button head securing the GUARDRAIL to each of the SIDE TOWERS mounted on the BEDSLIDE. B. Insert (2) MOUNT BLOCKS into the open end of each GUARDRAIL. C. Re-attach GUARDRAIL to the SIDE TOWERS along with the plastic end caps to each side.