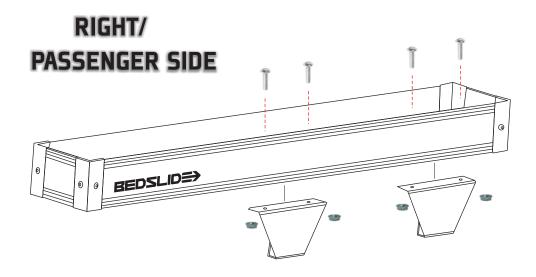

#### ATTACH TOWERS TO SIDE KIX

NOTE: The SIDE KIX are directional so make certain the "BEDSLIDE" logo is facing forward and out! Align pre-drilled holes inside the bins with the mounting holes on each TOWER. Flat side of the TOWERS must face out. Secure the TOWERS to each SIDE KIX using the supplied 1/4–20 x 1 1/4 Phillips combo head bolts and 1/4–20 serrated flange nuts as illustrated below. DO NOT OVER TIGHTEN THE HARDWARE!