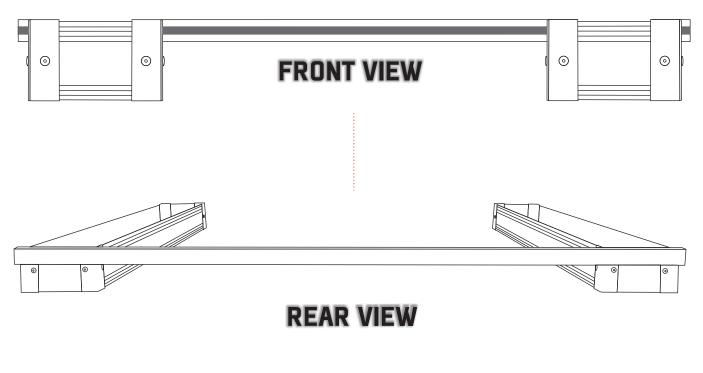

#### ATTACH TOWERS TO SIDE KIX

NOTE: The SIDE KIX are directional so make certain the "BEDSLIDE" logo is facing forward and out! Align pre-drilled holes inside the bins with the mounting holes on each TOWER. Flat side of the TOWERS must face out. Secure the TOWERS to each SIDE KIX using the supplied 1/4–20 x 1 1/4 Phillips combo head bolts and 1/4–20 serrated flange nuts as illustrated below. DO NOT OVER TIGHTEN THE HARDWARE!

## STEP 4. ATTACH SUPPORT BAR

Insert (2) MOUNT BLOCKS into the rail and position the 48" support bar to the back (cab end) of the SIDE KIX. Insert (2)  $1/4-20 \times 3/4$  button head bolts into the pre-drilled holes located inside the bins and into the MOUNT BLOCKS in the rail. Tighten all (4)  $1/4-20 \times 3/4$  bolts to secure the support bar.