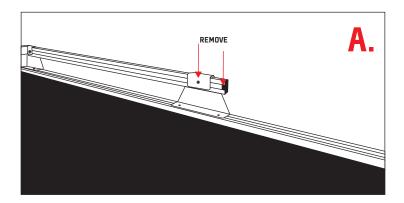

### INSERT (2) MOUNT BLOCKS INTO EACH GUARDRAIL

A. Loosen and remove the 1/4–20 x 5/8 set screw securing the plastic end cap on the ends of each GUARDRAIL. Then loosen and remove the 1/4–20 x 3/4 button head securing the GUARDRAIL to each of the SIDE TOWERS mounted on the BEDSLIDE. B. Insert (2) MOUNT BLOCKS into the open end of each GUARDRAIL. C. Re-attach GUARDRAIL to the SIDE TOWERS along with the plastic end caps to each side.