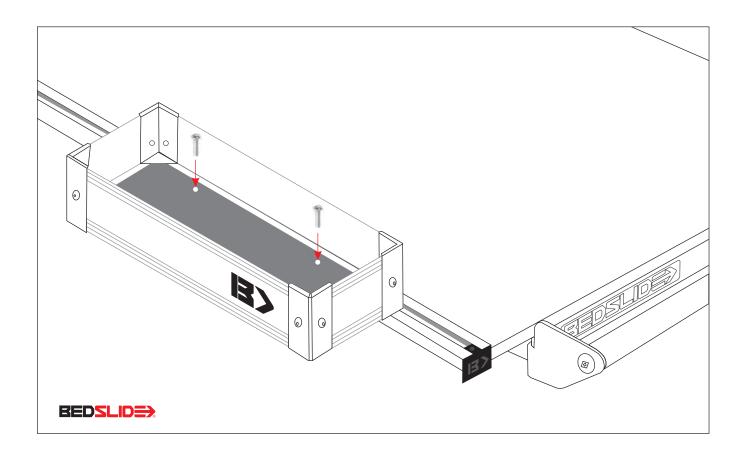

## STEP 2. MOUNT MINI KIX TO BEDTRAX

NOTE: The MINI KIX are directional so make certain the "B>" logo is facing forward and out! Attach each MINI KIX to the TRAX SLOT MOUNTS by aligning the mounting holes inside the BIN with the threaded center hole in each TRAX SLOT MOUNT. Secure with (2) 1/4–20 x 1 1/4 phillips combo head. Repeat to the opposite side.