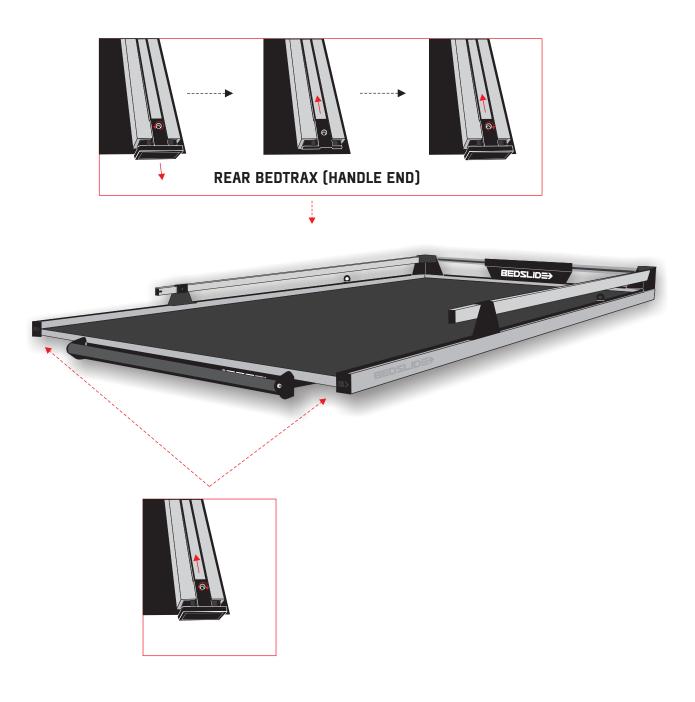

## STEP 1. INSERT TRAX SLOT MOUNTS

Loosen set screw and remove each end cap located at the rear (handle end) of the slide secured to the BEDTRAX. Insert (2) TRAX SLOT MOUNTS down each side of the BEDTRAX, re-install the end caps and tighten each set screw.