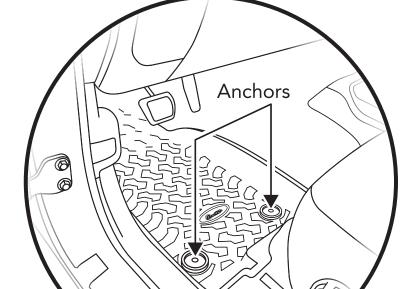

#### Hardware

Driver's Side Liner Oty. 1

Passenger Side Liner Qty. 1

Step 2

Make sure that the original equipment carpet anchor buttons pass completely through the anchor holes in the Bestop Floor Liner.

Press down on the floor liner anchors to SNAP them into position around the anchor buttons.