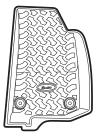

# **All Sections** Hardware Page 3 Passenger Side Liner Driver's Side Liner Qty. 1 Qty. 1

#### Hardware

Driver's Side Liner Oty. 1

Passenger Side Liner Qty. 1

Step 2

Make sure that the original equipment carpet anchor buttons pass completely through the anchor holes in the Bestop Floor Liner.

Press down on the floor liner anchors to SNAP them into position around the anchor buttons.