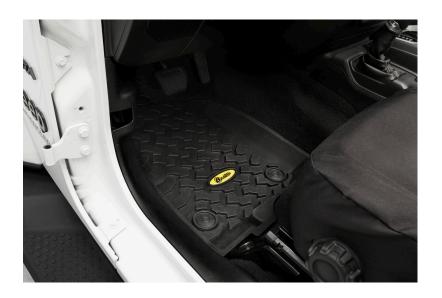

### Step 1

Remove all existing Floor Mats or Liners, according to manufacturer's instructions. Factory installed liners will pull up/off the factory carpet anchors.

Do not stack or combine your Floor Liners over other floor mats or liners.

Vacuum the vehicle carpet and make sure it is completely dry.

#### Hardware

Driver's Side Liner Oty. 1

Passenger Side Liner Qty. 1

Step 2

Make sure that the original equipment carpet anchor buttons pass completely through the anchor holes in the Bestop Floor Liner.

Press down on the floor liner anchors to SNAP them into position around the anchor buttons.