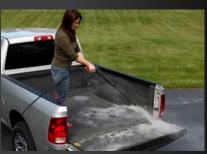

# 100% WATERPROOF

BedRug systems are 100% waterproof, completely mold resistant and dry in as little as 20 minutes. Easy clean-up simply rinse, sweep, or vacuum clean.

### **100% WATERPROOF**

BedRug systems are completely mold resistant and dry in as little as 20 minutes. Easy clean-up - simply rinse, sweep, or vacuum clean.

BedRug Mat is NOT "a one size fits all". We have designed our mats to fit your exact configuration, including vehicles with or without existing bed liners. Best of all - NO DRILLING into your truck bed for installation!

#### **EXTERIOR USE**

Easy clean-up – simply rinse, sweep or vacuum clean. BedRug features a ¾" closed cell foam floor and will not absorb water. Water runs off the fiber surface, and/or through the non-corrosive zinc alloy zipper and out the truck bed drain holes.