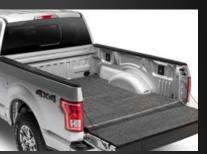

### ORIGINAL TRUCK BED MAT

Tired of cargo skating all around your truck bed? Add a removable non-skid, cushioned surface to your pick-up. BedRug Mat is constructed of the same durable material as the complete BedRug liner at an economical price point.

### **AVAILABLE IN 2 CUSTOM STYLES**

BedRug Mat is NOT "a one size fits all". We have designed our mats to fit your exact configuration, including vehicles with or without existing bed liners. Best of all - NO DRILLING into your truck bed for installation!