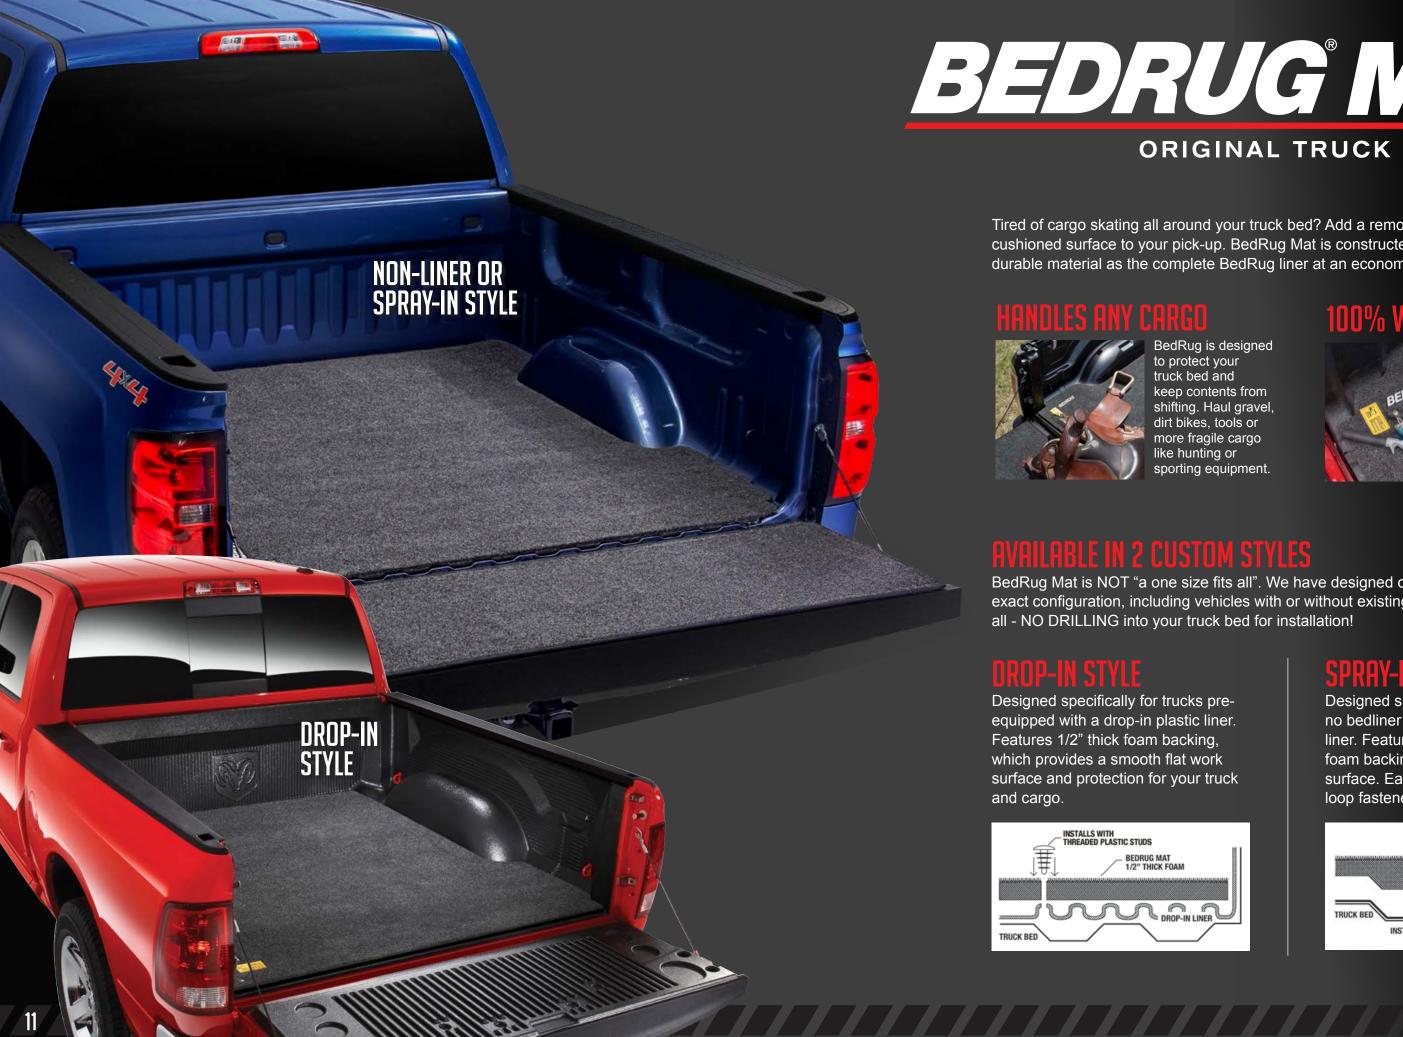

### ORIGINAL TRUCK BED MAT

Tired of cargo skating all around your truck bed? Add a removable non-skid, cushioned surface to your pick-up. BedRug Mat is constructed of the same durable material as the complete BedRug liner at an economical price point.

### **AVAILABLE IN 2 CUSTOM STYLES**

BedRug Mat is NOT "a one size fits all". We have designed our mats to fit your exact configuration, including vehicles with or without existing bed liners. Best of all - NO DRILLING into your truck bed for installation!

### **11** DROP-IN STYLE

Designed specifically for trucks pre-equipped with a drop-in plastic liner. Features 1/2" thick foam backing, which provides a smooth flat work surface and protection for your truck and cargo.

Designed specifically for trucks preequipped with a drop-in plastic liner. Features 1/2" thick foam backing, which provides a smooth flat work surface and protection for your truck and cargo.

Designed specifically for trucks with no bedliner OR an existing spray-in liner. Features 3/4" custom formed foam backing, for a smooth flat work surface. Easily installs with hook and loop fasteners.

### 2 NON-LINER OR SPRAY-IN STYLE

Designed specifically for trucks with no bedliner OR an existing spray-in liner. Features 3/4" custom formed foam backing, for a smooth flat work surface. Easily installs with hook and loop fasteners.