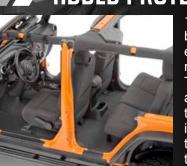

### **JEEP HEADLINER**

This 100% waterproof, fully custom die cut headliner kit installs quickly without the need to remove your hard top. The individual pieces can be quickly installed by removing the specially designed tape and pressing firmly into place. The BedRug poly-fiber material resists all harsh chemicals, and will not stain, stink, mold or mildew. The 1/2-inch polypropylene foam, will help insulates your interior from road noise and heat.

### CUSTOM DIE-CUT

100% waterproof, headliner kit installs quickly without the need to remove your hard top. The individual pieces can be quickly installed by removing the specially designed tape and pressing firmly into place.

### **77 2 OR 4 DOOR KITS**

Available for 2007 to current Jeep Wrangler – JK & JK Unlimited Choose from 2 or 4-door kits.