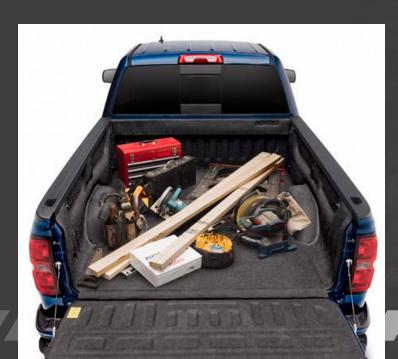

### ORIGINAL PREMIUM BEDLINER

Made of the original BedRug poly-fiber with a 3/4" foam backing, the BedRug liner looks & feels like carpet, protects your truck, and provides an ultra tough work surface.

## **GREAT LOOKS & FIT**

BEDRUG

BedRug is custom formed to fit the contour and shape of the bed for a snug, tight fit, with a smooth flat surface. Maintains the original shape and features of the truck bed with full access to any factory tie-downs.

# HANDLES ANY CARGO

Use your truck like a truck. Haul gravel, dirt bikes, tools or more fragile cargo like hunting or sporting equipment. BedRug is designed to protect your truck bed and keep contents from shifting.

# 100% WATERPROOF

BedRug systems are 100% waterproof, completely mold resistant and dry in as little as 20 minutes. Easy clean-up simply rinse, sweep, or vacuum clean.