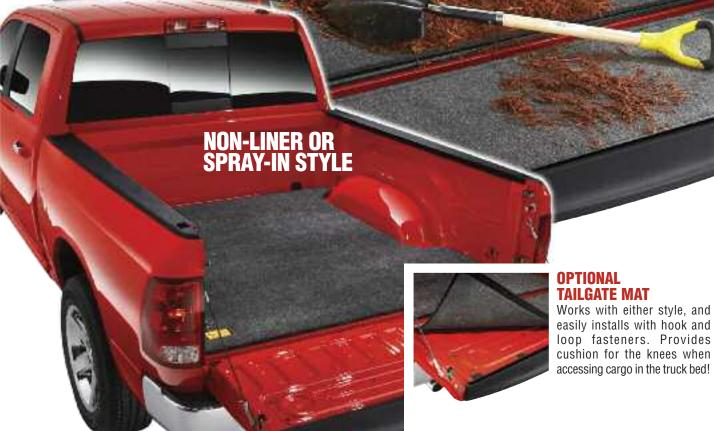

### 2 NON-LINER OR SPRAY-IN STYLE

Designed specifically for trucks with no bedliner OR an existing spray-in liner. Features 3/4" custom formed foam backing, for a smooth flat work surface. Easily installs with hook and loop fasteners.

### **FORMED FOAM** BACKING

Exclusive molded backing fills ribs for a consistent void-free surface.

#### **CUSHIONED SURFACE**

Provides cushion for the knees when accessing cargo in the truck bed.