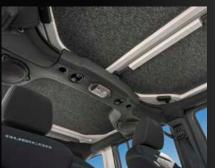

### **JEEP HEADLINER**

This 100% waterproof, fully custom die cut headliner kit installs quickly without the need to remove your hard top. The individual pieces can be quickly installed by removing the specially designed tape and pressing firmly into place. The BedRug poly-fiber material resists all harsh chemicals, and will not stain, stink, mold or mildew. The 1/2-inch polypropylene foam, will help insulates your interior from road noise and heat.

### CUSTOM DIE-CUT

100% waterproof, headliner kit installs quickly without the need to remove your hard top. The individual pieces can be quickly installed by removing the specially designed tape and pressing firmly into place.

### **77 2 OR 4 DOOR KITS**

Available for 2007 to current Jeep Wrangler – JK & JK Unlimited Choose from 2 or 4-door kits.