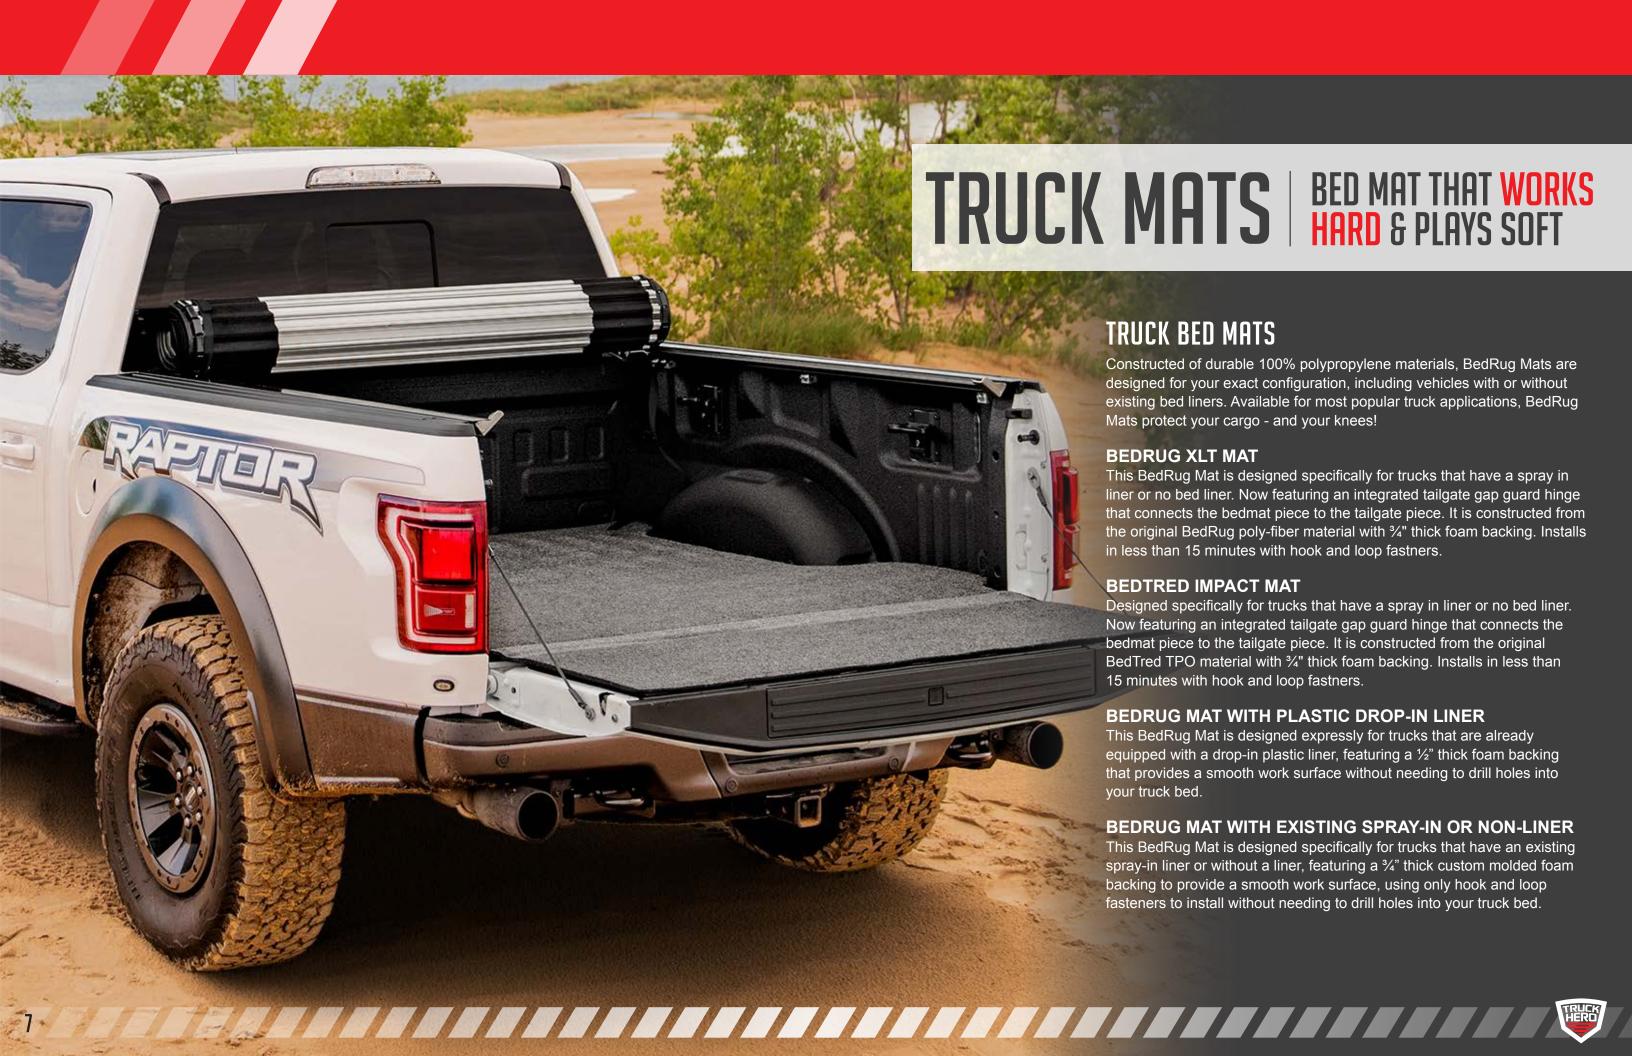

### TRUCK BED LINERS

Constructed of durable materials that will withstand the elements and your workload, BedRug Bed Liners are available for most popular truck applications. Both styles are custom molded to match the contour of the truck bed and provide you with the protection and comfort that you need.

### **BEDRUG**

This is the most innovative and unique truck bed liner there is. You get the look and comfort of carpet, in an ultra-tough 100% polypropylene (essentially plastic) product.

### **BEDTRED**

If you want an innovative, non-permanent bed liner that provides a padded, flat work surface with the appearance of a spray in liner, BedTred Series is for you!