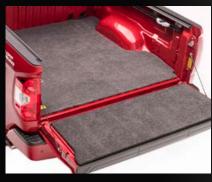

### ORIGINAL PREMIUM BEDLINER

Made of the original BedRug poly-fiber with a 3/4" foam backing, the BedRug liner looks & feels like carpet, protects your truck, and provides an ultra tough work surface.

## **GREAT LOOKS & FIT**

BEDRUG

BedRug is custom formed to fit the contour and shape of the bed for a snug, tight fit, with a smooth flat surface. Maintains the original shape and features of the truck bed with full access to any factory tie-downs.

### **GREAT LOOKS & FIT**

BedRug is custom formed to fit the contour and shape of the bed for a snug, tight fit, with a smooth flat surface. Maintains the original shape and features of the truck bed with full access to any factory tie-downs.