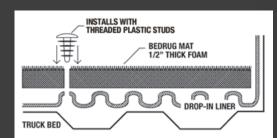

Designed specifically for trucks preequipped with a drop-in plastic liner. Features 1/2" thick foam backing, which provides a smooth flat work surface and protection for your truck and cargo.

Designed specifically for trucks with no bedliner OR an existing spray-in liner. Features 3/4" custom formed foam backing, for a smooth flat work surface. Easily installs with hook and loop fasteners.

### **11** DROP-IN STYLE

Designed specifically for trucks pre-equipped with a drop-in plastic liner. Features 1/2" thick foam backing, which provides a smooth flat work surface and protection for your truck and cargo.

### **INSTALLS IN MINUTES**

Installs directly to the existing drop-in liner with threaded plastic studs.

### KNEE-FRIENDLY

Foam backing provides a smooth flat cushioned work surface.