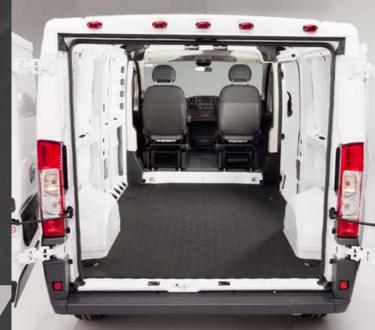

# VAN IMPACT CARGO VAN FLOOR LINERS

### CARGO VAN FLOOR LINERS

Van Mats provide impact and cargo protection while acting as a heat and noise insulator. They are specifically molded to fit your make and model so they look great and fit like a glove, creating a void-free cushioned surface.

### **VANRUG**

With its 3/4" custom molded foam backing the VanRug gives you the look and comfort of carpet, in an ultra-tough 100% polypropylene (essentially plastic) product. That means not only will it protect your van, it will provide impact and cargo protection and act as a heat and noise insulator.

### **VANTRED**

With its ½" custom molded foam backing the VanTred provides a rugged work surface. Not only will it protect your van, it will provide impact and cargo protection and act as a heat and noise insulator.