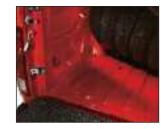

## **GREAT LOOKS & FIT**

BEDRUG

BedRug is custom formed to fit the contour and shape of the bed for a snug, tight fit, with a smooth flat surface. Maintains the original shape and features of the truck bed with full access to any factory tie-downs.

### **GREAT LOOKS & FIT**

BedRug is custom formed to fit the contour and shape of the bed for a snug, tight fit, with a smooth flat surface. Maintains the original shape and features of the truck bed with full access to any factory tie-downs.