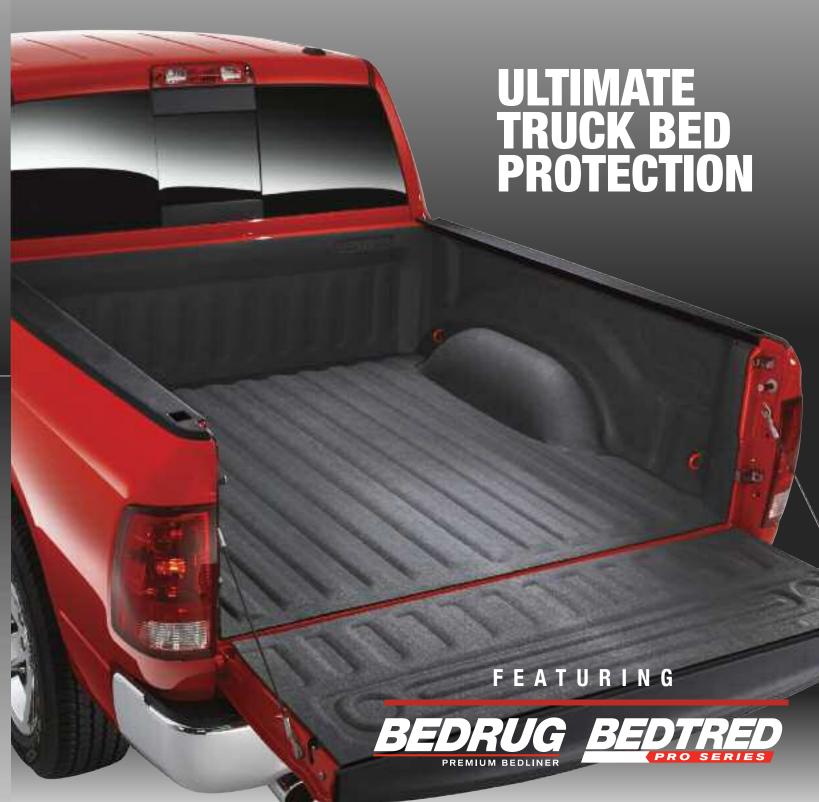

# TRUCK | BED LINER THAT WORKS HARD & PLAYS SOFT

### TRUCK BED LINERS

Constructed of durable materials that will withstand the elements and your workload, BedRug Bed Liners are available for most popular truck applications. Both styles are custom molded to match the contour of the truck bed and provide you with the protection and comfort that you need.