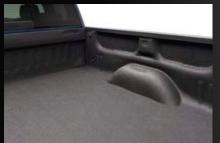

### BEDRUG® IMPACT BEDLINER

BedTred provides features superior to any spray or drop-in liner, including dent & cargo protection, quick & easy install, and a lifetime warranty.

# NON-SKID SURFACE

BedTred's textured, grained surface grips your cargo and prevents sliding and shifting during transport, unlike plastic traditional liners which may create a slick surface.

# FOLDABLE TAILGATE HINGE

BedTred's new foldable tailgate gap hinge connects the gap between the bed floor and tailgate. Keeps annoying rocks, mulch, and other debris out of the way and prevents tailgate jamming.

# LONG LASTING DURABILITY

BedTred is water and stain resistant, holds up to bleach, oil, and even battery acid. Spray-in liners can quickly fade and crack. BedTred is UV fade resistant and is backed with a lifetime warranty.