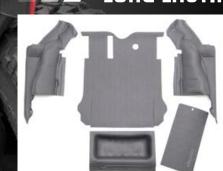

### **JEEP KIT LINERS**

These 100% waterproof, custom molded die cut kits provide the convenience and comfort of a floor liner without the worry of mold, mildew or stains. They will withstand the harshest of conditions while insulating your interior from both road noise and heat.

### ORIGINAL FLOOR LINER FOR JEEP®

This custom molded and die cut kit is made for 1976-current model year Wranglers (CJ7, YJ, TJ, LJ, JK, & JKU) with 100% polypropylene (essentially plastic). The carpet-like material that gives you the ultra-plush yet ultra-tough protection you need and provides excellent heat and noise insulation.

# NON-SKID SURFACE

Sold as front and rear kits, these die-cut systems replace your Jeep's OEM carpet and are perfectly molded to fit your specific model. Rear kits include a separate tailgate piece.