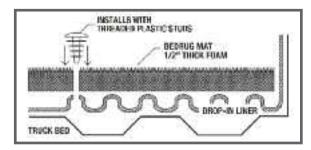

Designed specifically for trucks preequipped with a drop-in plastic liner. Features 1/2" thick foam backing, which provides a smooth flat work surface and protection for your truck and cargo.

Designed specifically for trucks with no bedliner OR an existing spray-in liner. Features 3/4" custom formed foam backing, for a smooth flat work surface. Easily installs with hook and loop fasteners.

### **11** DROP-IN STYLE

Designed specifically for trucks pre-equipped with a drop-in plastic liner. Features 1/2" thick foam backing, which provides a smooth flat work surface and protection for your truck and cargo.

### **INSTALLS IN MINUTES**

Installs directly to the existing drop-in liner with threaded plastic studs.

### KNEE-FRIENDLY

Foam backing provides a smooth flat cushioned work surface.

### 2 NON-LINER OR SPRAY-IN STYLE

Designed specifically for trucks with no bedliner OR an existing spray-in liner. Features 3/4" custom formed foam backing, for a smooth flat work surface. Easily installs with hook and loop fasteners.

### **FORMED FOAM** BACKING

Exclusive molded backing fills ribs for a consistent void-free surface.

#### **CUSHIONED SURFACE**

Provides cushion for the knees when accessing cargo in the truck bed.