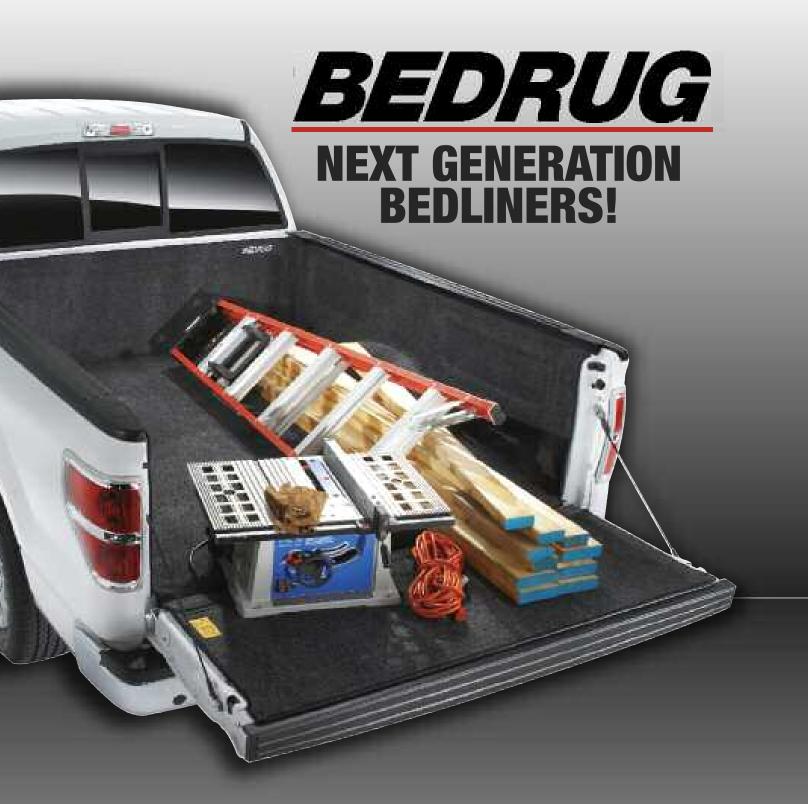

# BEDRUG

**NEXT GENERATION BEDLINERS!** 

# SECOND SECULOR NEXT GENERATION BEDLINERS

BedRug® is a pioneer and industry leader in the development and manufacture of molded, closed-cell polypropylene foam bed liners. Bed liners protect the truck bed from daily wear and tear and improve the vehicle's general appearance and utility, extending the useful life and resale value of the truck.