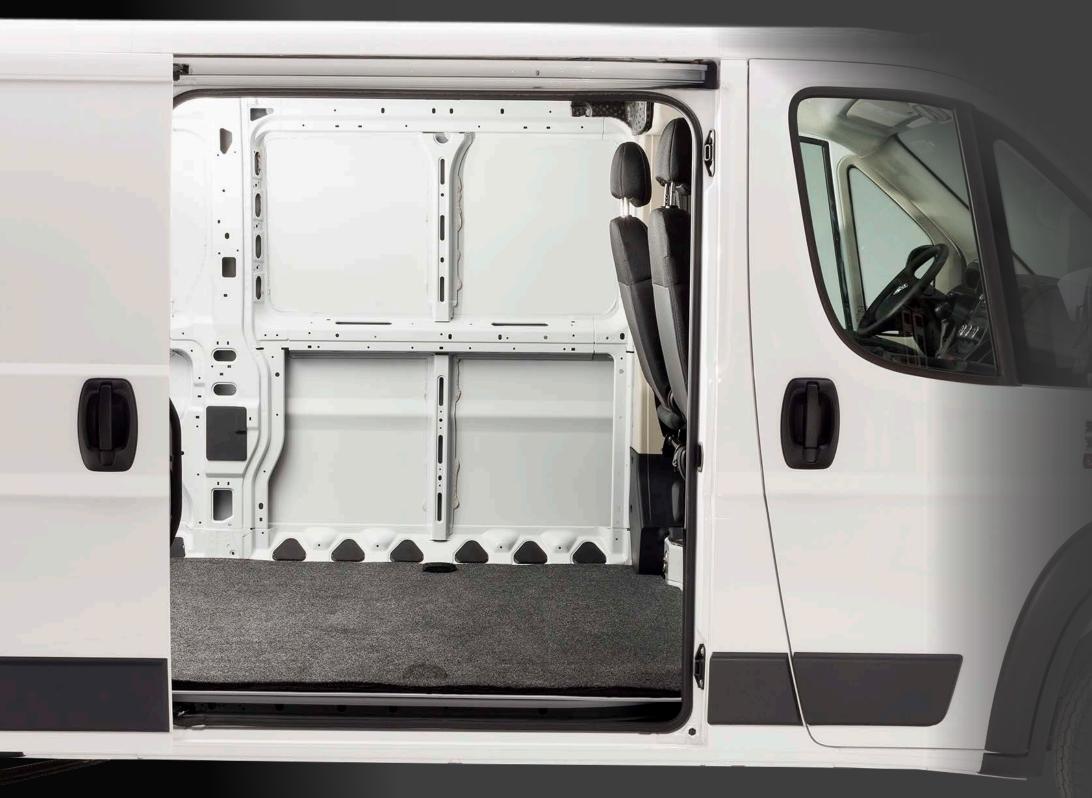

# VAN IMPACT CARGO VAN FLOOR LINERS

### CARGO VAN FLOOR LINERS

Van Mats provide impact and cargo protection while acting as a heat and noise insulator. They are specifically molded to fit your make and model so they look great and fit like a glove, creating a void-free cushioned surface.

### **VANRUG**

With its 3/4" custom molded foam backing the VanRug gives you the look and comfort of carpet, in an ultra-tough 100% polypropylene (essentially plastic) product. That means not only will it protect your van, it will provide impact and cargo protection and act as a heat and noise insulator.

### **VANTRED**

With its ½" custom molded foam backing the VanTred provides a rugged work surface. Not only will it protect your van, it will provide impact and cargo protection and act as a heat and noise insulator.