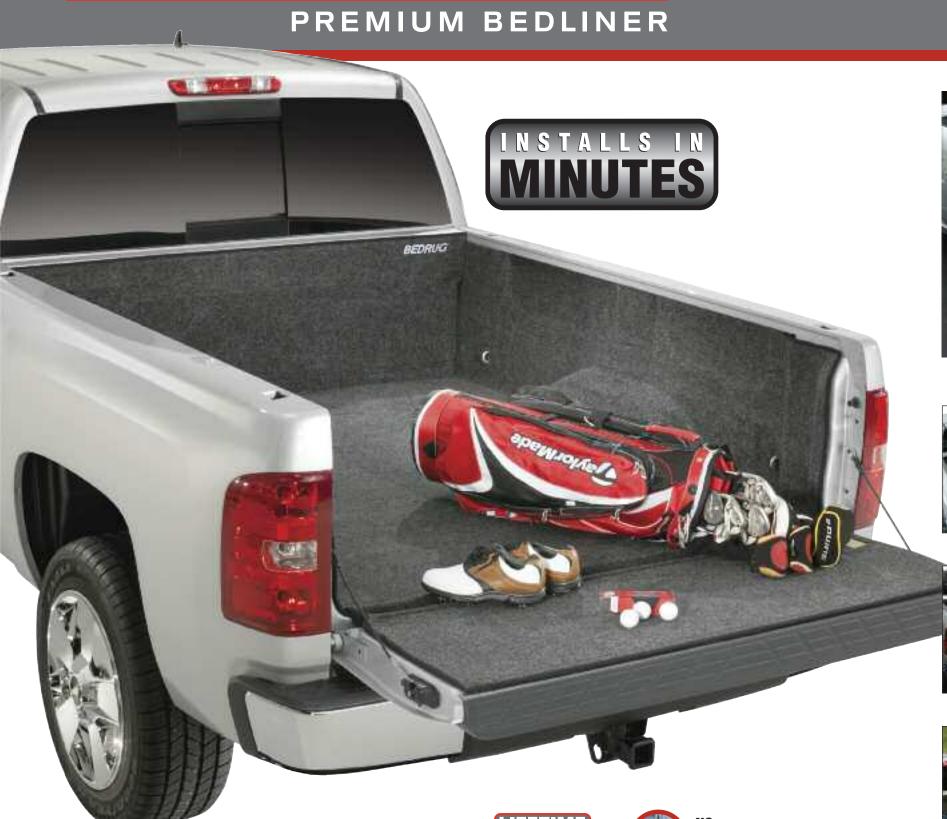

### ORIGINAL PREMIUM BEDLINER

Made of the original BedRug poly-fiber with a 3/4" foam backing, the BedRug liner looks & feels like carpet, protects your truck, and provides an ultra tough work surface.

## **GREAT LOOKS & FIT**

BEDRUG

BedRug is custom formed to fit the contour and shape of the bed for a snug, tight fit, with a smooth flat surface. Maintains the original shape and features of the truck bed with full access to any factory tie-downs.

# HANDLES ANY CARGO

Use your truck like a truck. Haul gravel, dirt bikes, tools or more fragile cargo like hunting or sporting equipment. BedRug is designed to protect your truck bed and keep contents from shifting.