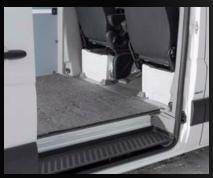

# FOLDABLE TAILGATE HINGE

BedTred's new foldable tailgate gap hinge connects the gap between the bed floor and tailgate. Keeps annoying rocks, mulch, and other debris out of the way and prevents tailgate jamming.

### FOI DARI F TAII GATE HINGE

The integrated tailgate hinge covers the gap between your truck bed and the tailgate, this will eliminate the annoying build-up of debris between the two pieces.

### **FOLDABLE TAILGATE HINGE**

The integrated tailgate hinge overs the gap between your truck bed and the tailgate, this will eliminate the annoying build-up of debris between the two pieces.