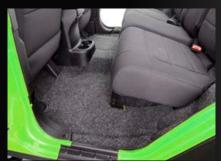

### **BEDRUG FOR JEEP**

This custom molded and die cut kit is made for 1976-current model year Wranglers (CJ7, YJ, TJ, LJ, JK, & JKU) with 100% polypropylene (essentially plastic). The carpet-like poly-fiber material that gives you the ultra-plush yet ultra-tough protection you need and provides excellent heat and noise insulation.

### ORIGINAL FLOOR LINER FOR JEEP®

This custom molded and die cut kit is made for 1976-current model year Wranglers (CJ7, YJ, TJ, LJ, JK, & JKU) with 100% polypropylene (essentially plastic). The carpet-like material that gives you the ultra-plush yet ultra-tough protection you need and provides excellent heat and noise insulation.