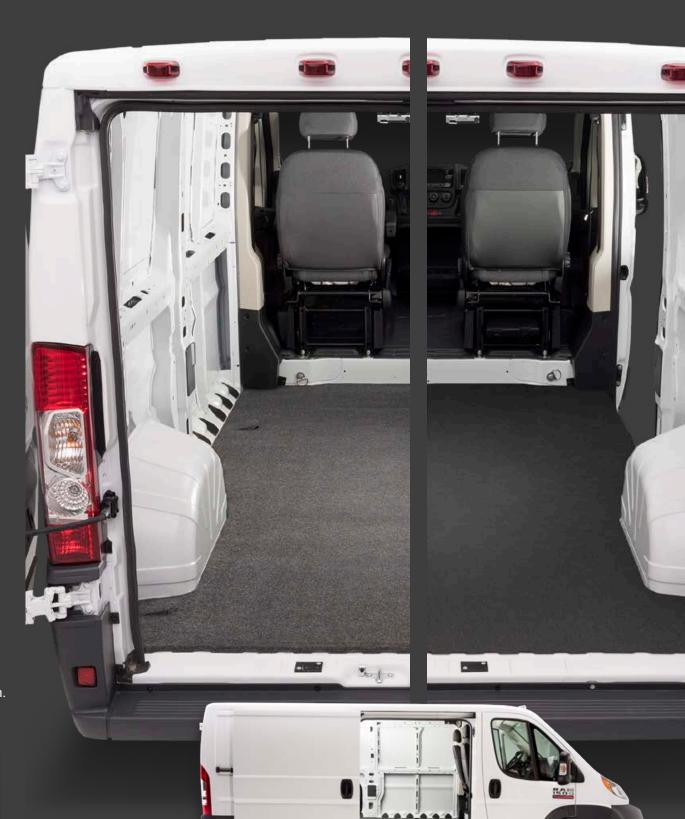

# VAN IMPACT CARGO VAN FLOOR LINERS

### CARGO VAN FLOOR LINERS

Van Mats provide impact and cargo protection while acting as a heat and noise insulator. They are specifically molded to fit your make and model so they look great and fit like a glove, creating a void-free cushioned surface.

### **VANRUG**

With its 3/4" custom molded foam backing the VanRug gives you the look and comfort of carpet, in an ultra-tough 100% polypropylene (essentially plastic) product. That means not only will it protect your van, it will provide impact and cargo protection and act as a heat and noise insulator.

### **VANTRED**

With its ½" custom molded foam backing the VanTred provides a rugged work surface. Not only will it protect your van, it will provide impact and cargo protection and act as a heat and noise insulator.