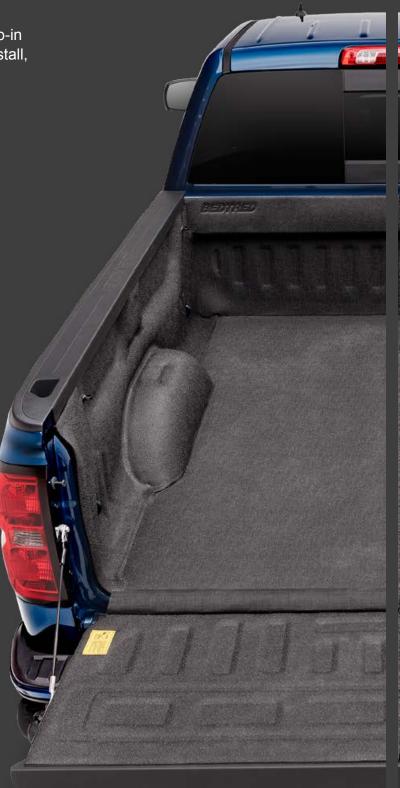

### ORIGINAL PREMIUM BEDLINER

Made of the original BedRug poly-fiber with a 3/4" foam backing, the BedRug liner looks & feels like carpet, protects your truck, and provides an ultra tough work surface.

## **GREAT LOOKS & FIT**

BEDRUG

BedRug is custom formed to fit the contour and shape of the bed for a snug, tight fit, with a smooth flat surface. Maintains the original shape and features of the truck bed with full access to any factory tie-downs.

### **GREAT LOOKS & FIT**

BedRug is custom formed to fit the contour and shape of the bed for a snug, tight fit, with a smooth flat surface. Maintains the original shape and features of the truck bed with full access to any factory tie-downs.