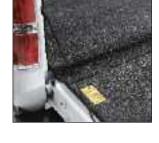

# FOLDABLE TAILGATE HINGE

BedTred's new foldable tailgate gap hinge connects the gap between the bed floor and tailgate. Keeps annoying rocks, mulch, and other debris out of the way and prevents tailgate jamming.

### FOI DARI F TAII GATE HINGE

The integrated tailgate hinge covers the gap between your truck bed and the tailgate, this will eliminate the annoying build-up of debris between the two pieces.

### **FOLDABLE TAILGATE HINGE**

The integrated tailgate hinge overs the gap between your truck bed and the tailgate, this will eliminate the annoying build-up of debris between the two pieces.

#### **BUILT IN HINGE**

The tailgate section is connected to the BedRug floor panel with a built-in hinge constructed of the same material. BedRug's hinge prevents debris from collecting in the opening between the bed and tailgate.