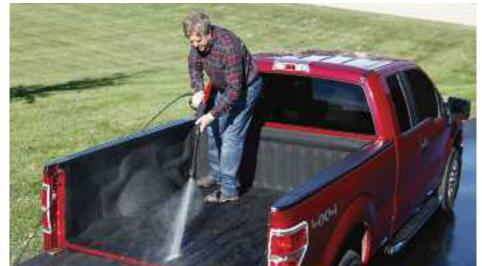

# 100% WATERPROOF

BedRug systems are 100% waterproof, completely mold resistant and dry in as little as 20 minutes. Easy clean-up simply rinse, sweep, or vacuum clean.

### **100% WATERPROOF**

BedRug systems are completely mold resistant and dry in as little as 20 minutes. Easy clean-up - simply rinse, sweep, or vacuum clean.

BedRug Mat is NOT "a one size fits all". We have designed our mats to fit your exact configuration, including vehicles with or without existing bed liners. Best of all - NO DRILLING into your truck bed for installation!

## **7100% WATERPROOF**

BedRug systems are fully custom molded, 100% waterproof, completely mold and mildew resistant and dry in as little as 20 minutes.

#### **EXTERIOR USE**

Easy clean-up – simply rinse, sweep or vacuum clean. BedRug features a ¾" closed cell foam floor and will not absorb water. Water runs off the fiber surface, and/or through the non-corrosive zinc alloy zipper and out the truck bed drain holes.