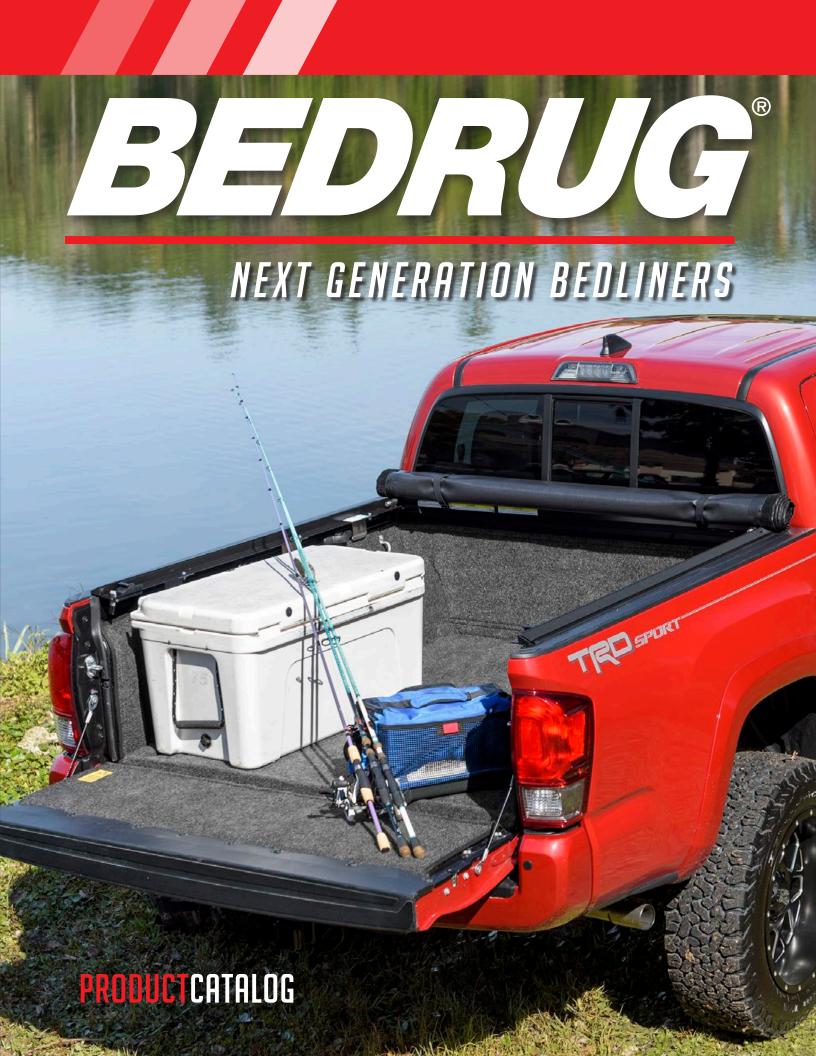

# TRUCK | BED LINER THAT WORKS HARD & PLAYS SOFT

### TRUCK BED LINERS

Constructed of durable materials that will withstand the elements and your workload, BedRug Bed Liners are available for most popular truck applications. Both styles are custom molded to match the contour of the truck bed and provide you with the protection and comfort that you need.

### **BEDRUG**

This is the most innovative and unique truck bed liner there is. You get the look and comfort of carpet, in an ultra-tough 100% polypropylene (essentially plastic) product.

### **BEDTRED**

If you want an innovative, non-permanent bed liner that provides a padded, flat work surface with the appearance of a spray in liner, BedTred Series is for you!