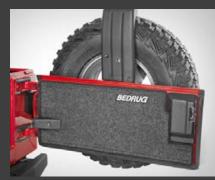

# FOLDABLE TAILGATE HINGE

BedTred's new foldable tailgate gap hinge connects the gap between the bed floor and tailgate. Keeps annoying rocks, mulch, and other debris out of the way and prevents tailgate jamming.

#### **BUILT IN HINGE**

The tailgate section is connected to the BedRug floor panel with a built-in hinge constructed of the same material. BedRug's hinge prevents debris from collecting in the opening between the bed and tailgate.