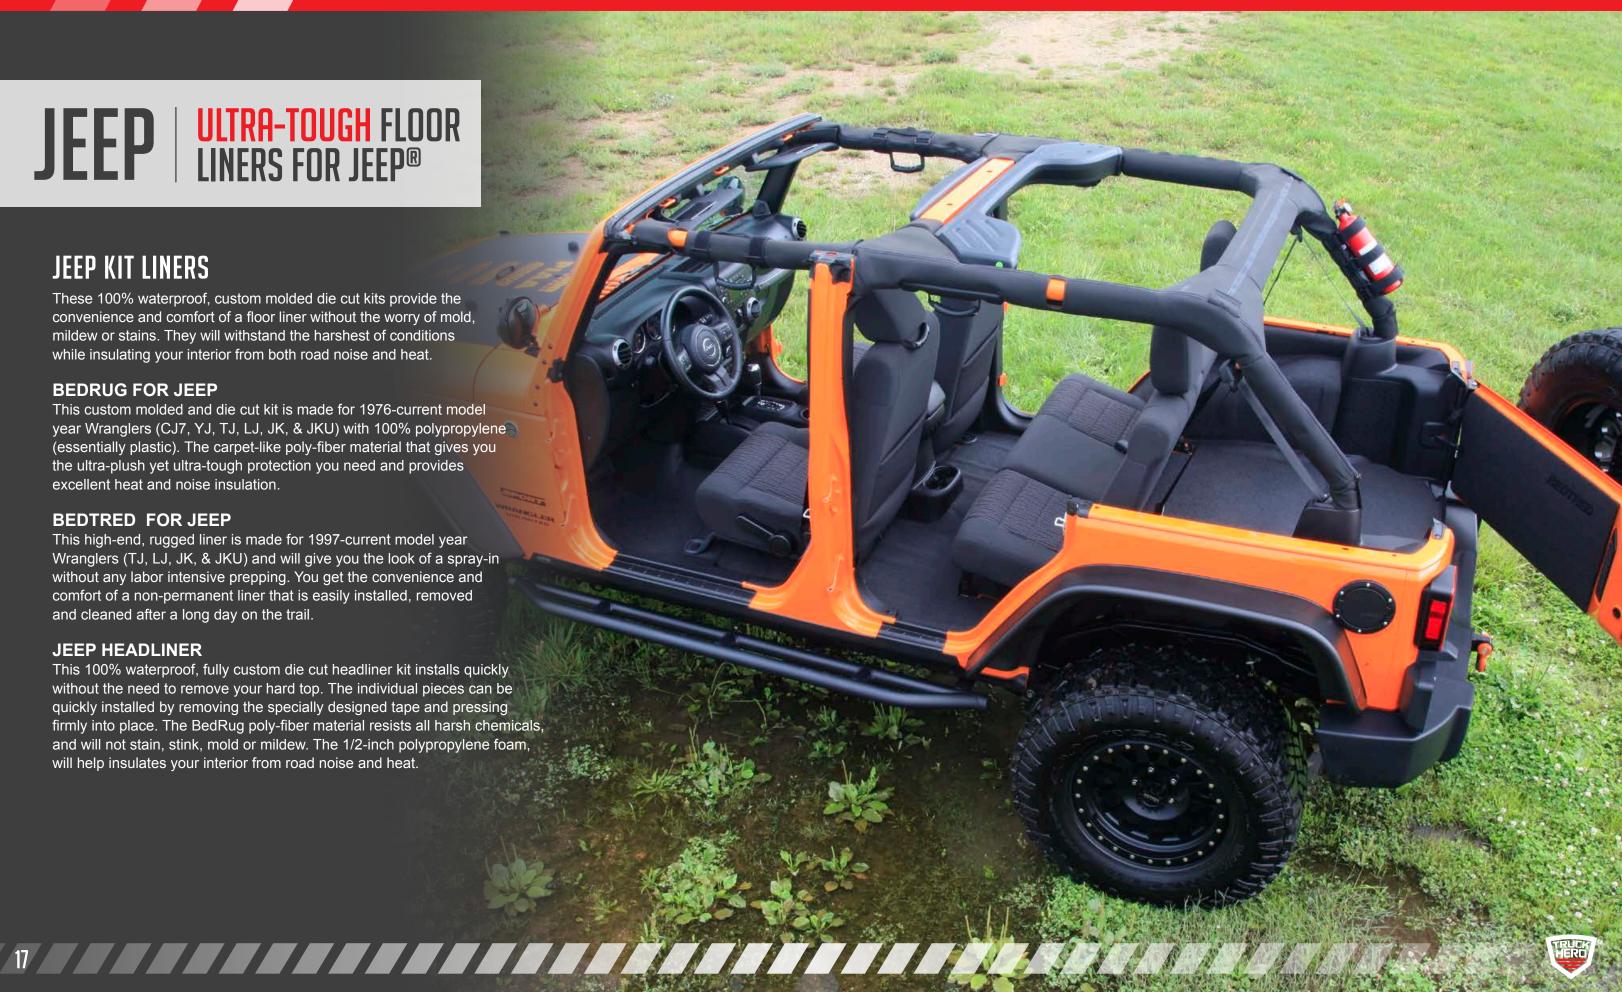

# JEEP ULTRA-TOUGH FLOOR LINERS FOR JEEP®

### **JEEP KIT LINERS**

These 100% waterproof, custom molded die cut kits provide the convenience and comfort of a floor liner without the worry of mold, mildew or stains. They will withstand the harshest of conditions while insulating your interior from both road noise and heat.

### **BEDRUG FOR JEEP**

This custom molded and die cut kit is made for 1976-current model year Wranglers (CJ7, YJ, TJ, LJ, JK, & JKU) with 100% polypropylene (essentially plastic). The carpet-like poly-fiber material that gives you the ultra-plush yet ultra-tough protection you need and provides excellent heat and noise insulation.

### **BEDTRED FOR JEEP**

This high-end, rugged liner is made for 1997-current model year Wranglers (TJ, LJ, JK, & JKU) and will give you the look of a spray-in without any labor intensive prepping. You get the convenience and comfort of a non-permanent liner that is easily installed, removed and cleaned after a long day on the trail.

### **JEEP HEADLINER**

This 100% waterproof, fully custom die cut headliner kit installs quickly without the need to remove your hard top. The individual pieces can be quickly installed by removing the specially designed tape and pressing firmly into place. The BedRug poly-fiber material resists all harsh chemicals, and will not stain, stink, mold or mildew. The 1/2-inch polypropylene foam, will help insulates your interior from road noise and heat.