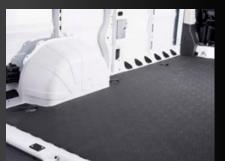

### BEDTRED® IMPACT TRUCK BED MAT

The BedTred Impact Mat is designed specifically for trucks that have an existing spray-in liner or no bed liner. Now featuring an integrated tailgate gap guard hinge that connects the bedmat piece to the tailgate piece.

### FOI DARI F TAII GATE HINGE

The integrated tailgate hinge covers the gap between your truck bed and the tailgate, this will eliminate the annoying build-up of debris between the two pieces.

## GREAT LOOKS & FIT

The TPO composite top layer construction offers a flat work surface, that is slip and skid resistant. The 3/4" padded under layer provide dent and impact resistance while offering cushion for your knees.

# **QUICK INSTALL**

The Impact Mat install in minutes using hook and loop fasteners to install without the need to prep, sand or drill holes into your truck bed.

The BedRug XLT Mat is designed specifically for trucks that have an existing spray-in liner or no bed liner. The all new design has an integrated tailgate gap guard hinge that connects the bed piece to the tailgate piece.