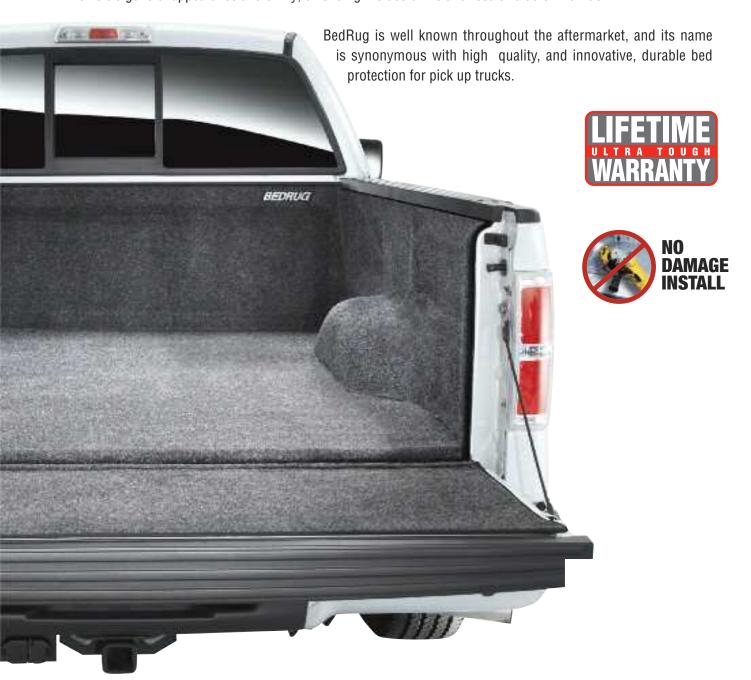

### TRUCK BED LINERS

Constructed of durable materials that will withstand the elements and your workload, BedRug Bed Liners are available for most popular truck applications. Both styles are custom molded to match the contour of the truck bed and provide you with the protection and comfort that you need.

### **BEDRUG**

This is the most innovative and unique truck bed liner there is. You get the look and comfort of carpet, in an ultra-tough 100% polypropylene (essentially plastic) product.

### ORIGINAL PREMIUM BEDLINER

Made of the original BedRug poly-fiber with a 3/4" foam backing, the BedRug liner looks & feels like carpet, protects your truck, and provides an ultra tough work surface.

## **GREAT LOOKS & FIT**

BEDRUG

BedRug is custom formed to fit the contour and shape of the bed for a snug, tight fit, with a smooth flat surface. Maintains the original shape and features of the truck bed with full access to any factory tie-downs.

# 100% WATERPROOF

BedRug systems are 100% waterproof, completely mold resistant and dry in as little as 20 minutes. Easy clean-up simply rinse, sweep, or vacuum clean.