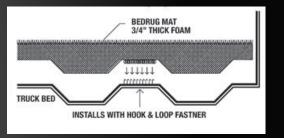

Designed specifically for trucks preequipped with a drop-in plastic liner. Features 1/2" thick foam backing, which provides a smooth flat work surface and protection for your truck and cargo.

Designed specifically for trucks with no bedliner OR an existing spray-in liner. Features 3/4" custom formed foam backing, for a smooth flat work surface. Easily installs with hook and loop fasteners.

### 2 NON-LINER OR SPRAY-IN STYLE

Designed specifically for trucks with no bedliner OR an existing spray-in liner. Features 3/4" custom formed foam backing, for a smooth flat work surface. Easily installs with hook and loop fasteners.

### **FORMED FOAM** BACKING

Exclusive molded backing fills ribs for a consistent void-free surface.

#### **CUSHIONED SURFACE**

Provides cushion for the knees when accessing cargo in the truck bed.