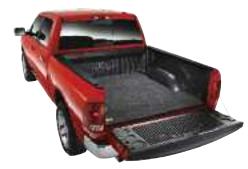

### ORIGINAL PREMIUM BEDLINER

Made of the original BedRug poly-fiber with a 3/4" foam backing, the BedRug liner looks & feels like carpet, protects your truck, and provides an ultra tough work surface.

## **GREAT LOOKS & FIT**

BEDRUG

BedRug is custom formed to fit the contour and shape of the bed for a snug, tight fit, with a smooth flat surface. Maintains the original shape and features of the truck bed with full access to any factory tie-downs.