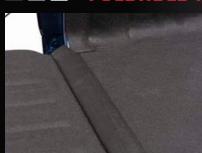

# FOLDABLE TAILGATE HINGE

BedTred's new foldable tailgate gap hinge connects the gap between the bed floor and tailgate. Keeps annoying rocks, mulch, and other debris out of the way and prevents tailgate jamming.

### FOI DARI F TAII GATE HINGE

The integrated tailgate hinge covers the gap between your truck bed and the tailgate, this will eliminate the annoying build-up of debris between the two pieces.

### **FOLDABLE TAILGATE HINGE**

The integrated tailgate hinge overs the gap between your truck bed and the tailgate, this will eliminate the annoying build-up of debris between the two pieces.

#### **BUILT IN HINGE**

The tailgate section is connected to the BedRug floor panel with a built-in hinge constructed of the same material. BedRug's hinge prevents debris from collecting in the opening between the bed and tailgate.