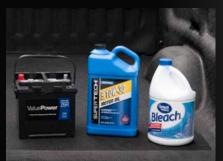

# LONG LASTING DURABILITY

BedTred is water and stain resistant, holds up to bleach, oil, and even battery acid. Spray-in liners can quickly fade and crack. BedTred is UV fade resistant and is backed with a lifetime warranty.

# LONG LASTING DURABILITY

This mat will protect your truck while standing up to whatever you can throw at it: from mulch to bleach. The XLT Mat's polypropylene material is fade and UV resistant.

# **LONG LASTING DURABILITY**

VanTred is water and stain resistant, holds up to bleach, oil, and even battery acid.

# BEDRUG

Made of 100% polypropylene, the BedRug bed liner - looks & feels like carpet, protects your truck, and provides an ultra tough work surface. BedRug is water and stain resistant. Stands up to bleach, oil and even battery acid!