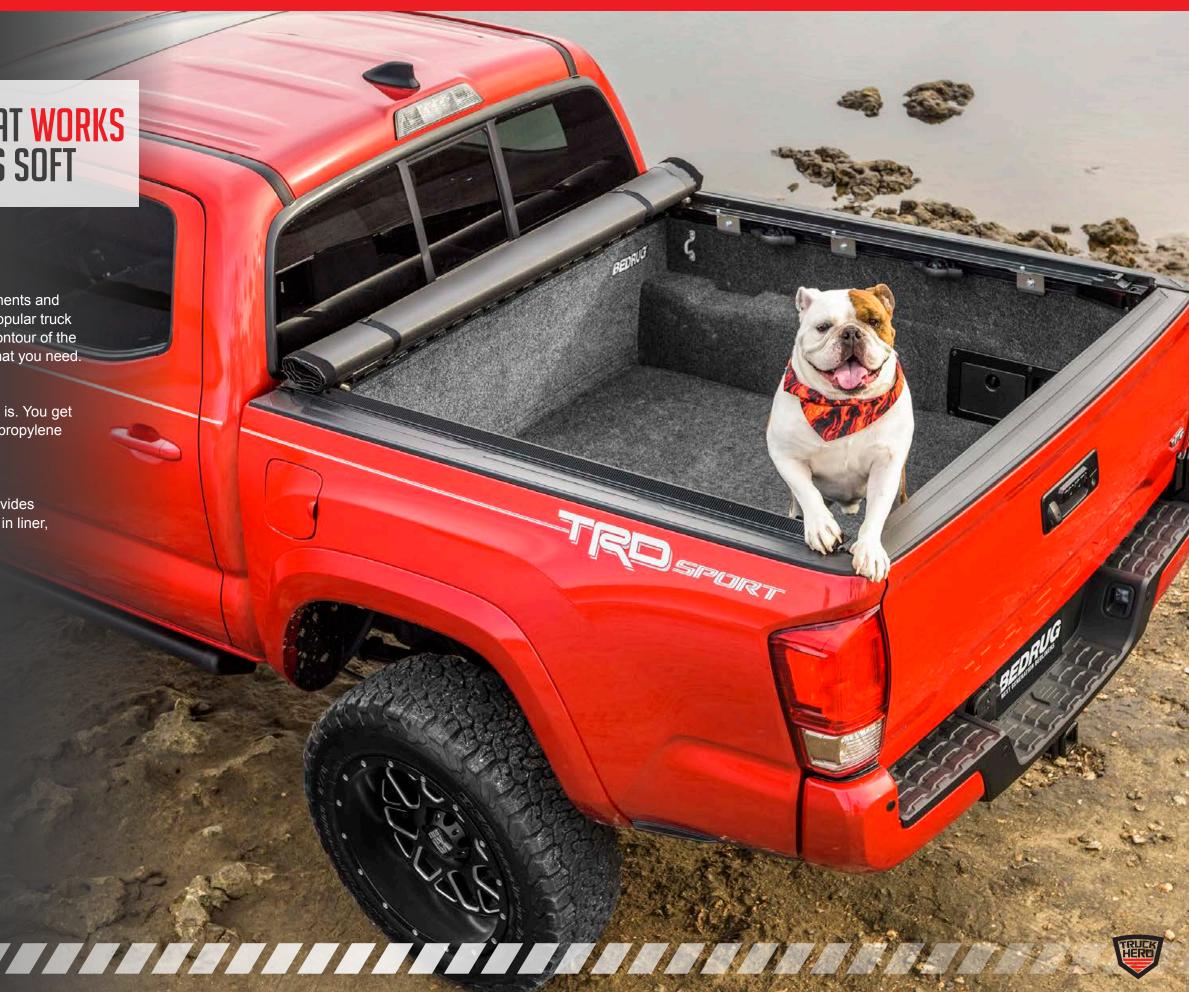

# TRUCK | BED LINER THAT WORKS HARD & PLAYS SOFT

### TRUCK BED LINERS

Constructed of durable materials that will withstand the elements and your workload, BedRug Bed Liners are available for most popular truck applications. Both styles are custom molded to match the contour of the truck bed and provide you with the protection and comfort that you need.

### **BEDRUG**

This is the most innovative and unique truck bed liner there is. You get the look and comfort of carpet, in an ultra-tough 100% polypropylene (essentially plastic) product.

### **BEDTRED**

If you want an innovative, non-permanent bed liner that provides a padded, flat work surface with the appearance of a spray in liner, BedTred Series is for you!