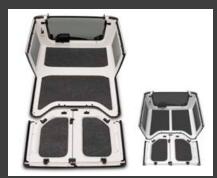

### **JEEP KIT LINERS**

These 100% waterproof, custom molded die cut kits provide the convenience and comfort of a floor liner without the worry of mold, mildew or stains. They will withstand the harshest of conditions while insulating your interior from both road noise and heat.

### **BEDRUG FOR JEEP**

This custom molded and die cut kit is made for 1976-current model year Wranglers (CJ7, YJ, TJ, LJ, JK, & JKU) with 100% polypropylene (essentially plastic). The carpet-like poly-fiber material that gives you the ultra-plush yet ultra-tough protection you need and provides excellent heat and noise insulation.

### ORIGINAL FLOOR LINER FOR JEEP®

This custom molded and die cut kit is made for 1976-current model year Wranglers (CJ7, YJ, TJ, LJ, JK, & JKU) with 100% polypropylene (essentially plastic). The carpet-like material that gives you the ultra-plush yet ultra-tough protection you need and provides excellent heat and noise insulation.