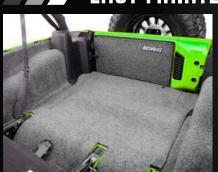

### **JEEP KIT LINERS**

These 100% waterproof, custom molded die cut kits provide the convenience and comfort of a floor liner without the worry of mold, mildew or stains. They will withstand the harshest of conditions while insulating your interior from both road noise and heat.

### **BEDRUG FOR JEEP**

This custom molded and die cut kit is made for 1976-current model year Wranglers (CJ7, YJ, TJ, LJ, JK, & JKU) with 100% polypropylene (essentially plastic). The carpet-like poly-fiber material that gives you the ultra-plush yet ultra-tough protection you need and provides excellent heat and noise insulation.

### ORIGINAL FLOOR LINER FOR JEEP®

This custom molded and die cut kit is made for 1976-current model year Wranglers (CJ7, YJ, TJ, LJ, JK, & JKU) with 100% polypropylene (essentially plastic). The carpet-like material that gives you the ultra-plush yet ultra-tough protection you need and provides excellent heat and noise insulation.