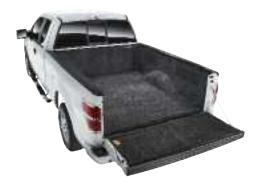

### BEDRUG® IMPACT BEDLINER

BedTred provides features superior to any spray or drop-in liner, including dent & cargo protection, quick & easy install, and a lifetime warranty.

# NON-SKID SURFACE

BedTred's textured, grained surface grips your cargo and prevents sliding and shifting during transport, unlike plastic traditional liners which may create a slick surface.

# FOLDABLE TAILGATE HINGE

BedTred's new foldable tailgate gap hinge connects the gap between the bed floor and tailgate. Keeps annoying rocks, mulch, and other debris out of the way and prevents tailgate jamming.

# LONG LASTING DURABILITY

BedTred is water and stain resistant, holds up to bleach, oil, and even battery acid. Spray-in liners can quickly fade and crack. BedTred is UV fade resistant and is backed with a lifetime warranty.