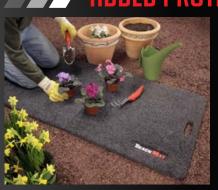

# TRACK ALL-PURPOSE UTILITY MAT

### HUNDREDS OF USES

Use it as a pad to kneel on or as a lightweight and portable creeper to keep you comfortable and clean while working. Shields you from hot or cold ground.

# ADDED PROTECTION

Made of ¾" closed cell foam fused with 100% polypropylene fibers. Stain, oil and chemical resistant, TrackMat can withstand whatever you throw at it.