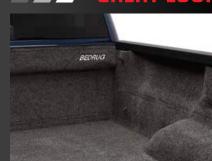

### ORIGINAL PREMIUM BEDLINER

Made of the original BedRug poly-fiber with a 3/4" foam backing, the BedRug liner looks & feels like carpet, protects your truck, and provides an ultra tough work surface.

## **GREAT LOOKS & FIT**

BEDRUG

BedRug is custom formed to fit the contour and shape of the bed for a snug, tight fit, with a smooth flat surface. Maintains the original shape and features of the truck bed with full access to any factory tie-downs.