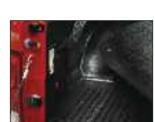

#### **BUILT IN HINGE**

The tailgate section is connected to the BedRug floor panel with a built-in hinge constructed of the same material. BedRug's hinge prevents debris from collecting in the opening between the bed and tailgate.

### **CUSHIONED SURFACE**

Protects your truck bed, valuable cargo...AND your knees! Bedrug's ¾" foam acts as a shock absorber to prevent impact damage, and won't scratch the truck's paint protecting it from normal wear and tear.