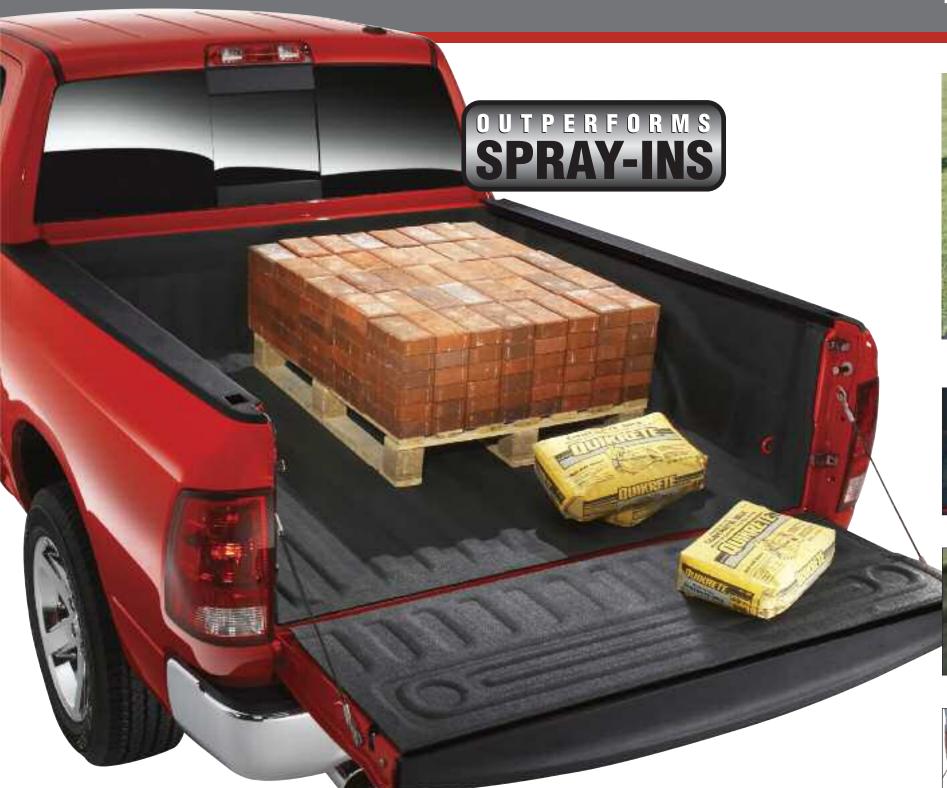

### BEDRUG® IMPACT BEDLINER

BedTred provides features superior to any spray or drop-in liner, including dent & cargo protection, quick & easy install, and a lifetime warranty.

# NON-SKID SURFACE

BedTred's textured, grained surface grips your cargo and prevents sliding and shifting during transport, unlike plastic traditional liners which may create a slick surface.

# FOLDABLE TAILGATE HINGE

BedTred's new foldable tailgate gap hinge connects the gap between the bed floor and tailgate. Keeps annoying rocks, mulch, and other debris out of the way and prevents tailgate jamming.

# LONG LASTING DURABILITY

BedTred is water and stain resistant, holds up to bleach, oil, and even battery acid. Spray-in liners can quickly fade and crack. BedTred is UV fade resistant and is backed with a lifetime warranty.

### **IMPACT PROTECTION**

BedTred is tough enough to haul brick pavers yet soft enough to protect your most fragile cargo. The 1/4" closed cell foam protects your truck bed from dents and dings and also provides a cushioned knee friendly surface when accessing cargo.