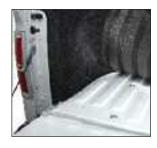

#### **EXTERIOR USE**

Easy clean-up – simply rinse, sweep or vacuum clean. BedRug features a ¾" closed cell foam floor and will not absorb water. Water runs off the fiber surface, and/or through the non-corrosive zinc alloy zipper and out the truck bed drain holes.

### **FORD STEPGATE**

BedRug offers a custom application that accomodates the Ford F150 and Superduty stepgate and swing handle.