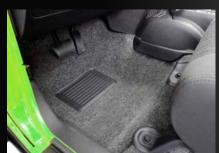

### **BEDRUG FOR JEEP**

This custom molded and die cut kit is made for 1976-current model year Wranglers (CJ7, YJ, TJ, LJ, JK, & JKU) with 100% polypropylene (essentially plastic). The carpet-like poly-fiber material that gives you the ultra-plush yet ultra-tough protection you need and provides excellent heat and noise insulation.

### ORIGINAL FLOOR LINER FOR JEEP®

This custom molded and die cut kit is made for 1976-current model year Wranglers (CJ7, YJ, TJ, LJ, JK, & JKU) with 100% polypropylene (essentially plastic). The carpet-like material that gives you the ultra-plush yet ultra-tough protection you need and provides excellent heat and noise insulation.