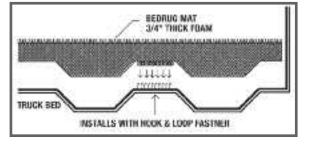

Designed specifically for trucks preequipped with a drop-in plastic liner. Features 1/2" thick foam backing, which provides a smooth flat work surface and protection for your truck and cargo.

Designed specifically for trucks with no bedliner OR an existing spray-in liner. Features 3/4" custom formed foam backing, for a smooth flat work surface. Easily installs with hook and loop fasteners.

### **11** DROP-IN STYLE

Designed specifically for trucks pre-equipped with a drop-in plastic liner. Features 1/2" thick foam backing, which provides a smooth flat work surface and protection for your truck and cargo.

### 2 NON-LINER OR SPRAY-IN STYLE

Designed specifically for trucks with no bedliner OR an existing spray-in liner. Features 3/4" custom formed foam backing, for a smooth flat work surface. Easily installs with hook and loop fasteners.