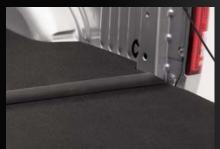

# FOLDABLE TAILGATE HINGE

BedTred's new foldable tailgate gap hinge connects the gap between the bed floor and tailgate. Keeps annoying rocks, mulch, and other debris out of the way and prevents tailgate jamming.

### FOI DARI F TAII GATE HINGE

The integrated tailgate hinge covers the gap between your truck bed and the tailgate, this will eliminate the annoying build-up of debris between the two pieces.

### **FOLDABLE TAILGATE HINGE**

The integrated tailgate hinge overs the gap between your truck bed and the tailgate, this will eliminate the annoying build-up of debris between the two pieces.

#### **BUILT IN HINGE**

The tailgate section is connected to the BedRug floor panel with a built-in hinge constructed of the same material. BedRug's hinge prevents debris from collecting in the opening between the bed and tailgate.