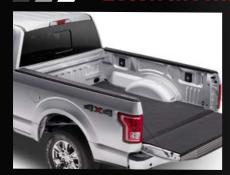

### BEDRUG® IMPACT BEDLINER

BedTred provides features superior to any spray or drop-in liner, including dent & cargo protection, quick & easy install, and a lifetime warranty.

# LONG LASTING DURABILITY

BedTred is water and stain resistant, holds up to bleach, oil, and even battery acid. Spray-in liners can quickly fade and crack. BedTred is UV fade resistant and is backed with a lifetime warranty.

# HEAVY DUTY NEW ZIPPER DESIGN

**BedTred offers features** superior to any spray or drop-in liner, including dent & cargo protection. quick & easy install, and a lifetime warranty. The 1/4" closed cell foam textured anti-skid surface is UV resistant.

#### **WON'T FADE OR CHALK**

Spray-in liners can quickly fade and crack, as pictured here. BedTred is UV fade resistant and is backed with a lifetime warranty.