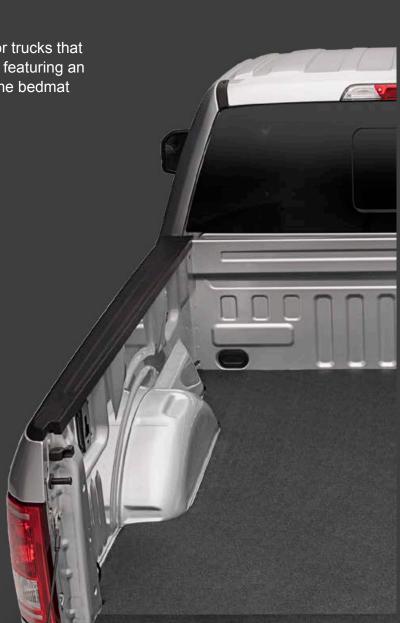

# FOLDABLE TAILGATE HINGE

BedTred's new foldable tailgate gap hinge connects the gap between the bed floor and tailgate. Keeps annoying rocks, mulch, and other debris out of the way and prevents tailgate jamming.

### FOI DARI F TAII GATE HINGE

The integrated tailgate hinge covers the gap between your truck bed and the tailgate, this will eliminate the annoying build-up of debris between the two pieces.

### **FOLDABLE TAILGATE HINGE**

The integrated tailgate hinge overs the gap between your truck bed and the tailgate, this will eliminate the annoying build-up of debris between the two pieces.

#### **BUILT IN HINGE**

The tailgate section is connected to the BedRug floor panel with a built-in hinge constructed of the same material. BedRug's hinge prevents debris from collecting in the opening between the bed and tailgate.