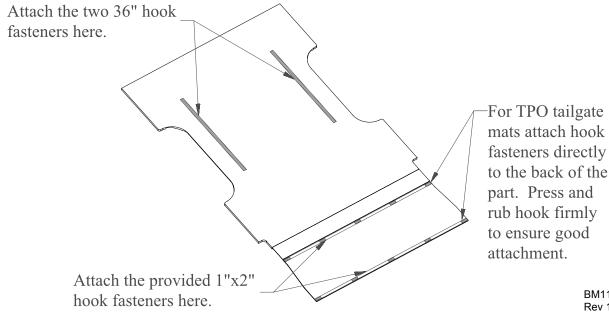

LY rub the fastener down VERY AGGRESSIVELY to assure full engagement of the fastener and the adhesive.
  - NOTE: TRUCK BED SURFACE TEMPERATURE SHOULD BE 68° F OR HIGHER IN ORDER FOR THE HOOK FASTENER TO ACHIEVE MAXIMUM ADHESION. ALSO, NEVER CONTAMINATE THE ADHESIVE BY TOUCHING IT WITH YOUR FINGERS.
- 7. Repeat for the opposite side of the bed mat.
- 8. Carpeted versions of the tailgate mat have loop fasteners sewn at the top and bottom edges. Attach the 1"x2" hook fasteners to the loop fasteners as shown in the illustration below. For TPO versions, attach hook fasteners directly to the back of the tailgate mat as shown below. You may use more than is shown, if necessary.
- 9. Align upper edge of tailgate mat with the tailgate.
- 10. Repeat steps 4-6.

## **HOOK &LOOP FASTENER LOCATIONS**



BM11INST Rev 1 3/20/2017