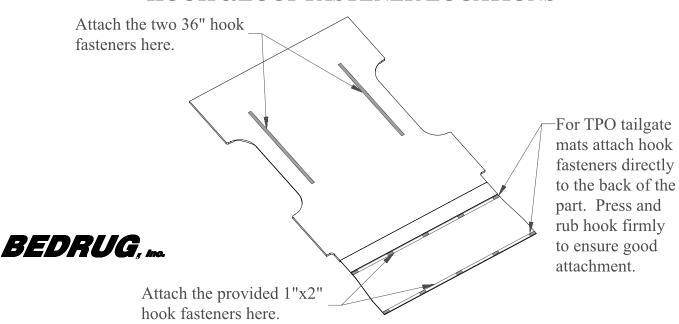

## APPROXIMATE INITIAL INSTALLATION TIME LESS THAN 15 MINUTES

- 1. <u>Loop fasteners are sewn to the bed mat floor panel</u>. Attach the (2) 36in hook fasteners that have a self-adhesive backing to the loop fasteners on the floor.
- 2. Lay the bed mat in the bed of the truck to determine the exact location and fit.
- 3. Roll one side of the mat up exposing the floor area where the strip of hook fastener is to be adhered.
- 4. If the vehicle has a spray in liner, scuff the areas where the hook fasteners are to be attached using steel wool or sandpaper. This must be done to provide a very rough surface for the adhesive to adhere to.
- 5. Using a cloth, soap and water, clean and dry this area thoroughly removing all dirt and debris. With a separate cloth, clean the area again with alcohol. Once the area has been cleaned with alcohol, apply the adhesive promoter to a lint free cloth then apply a thin layer to surfaces that have a spray in liner. THE ADHESIVE PROMOTER IS NOT REQUIRED AND SHOULD NOT BE USED FOR APPLYING HOOK FASTENERS TO PAINTED SHEET METAL. Allow the promoter to dry before adhering hook fasteners. \*See adhesive promoter information on the promoter package.
- 6. Remove the protective liner exposing the adhesive and lay the bed mat down and FIRMLY rub the fastener down VERY AGGRESSIVELY to assure full engagement of the fastener and the adhesive.
  - NOTE: TRUCK BED SURFACE TEMPERATURE SHOULD BE 68° F OR HIGHER IN ORDER FOR THE HOOK FASTENER TO ACHIEVE MAXIMUM ADHESION. ALSO, NEVER CONTAMINATE THE ADHESIVE BY TOUCHING IT WITH YOUR FINGERS.
- 7. Repeat for the opposite side of the bed mat.
- 8. Carpeted versions of the tailgate mat have loop fasteners sewn at the top and bottom edges. Attach the 1"x2" hook fasteners to the loop fasteners as shown in the illustration below. For TPO versions, attach hook fasteners directly to the back of the tailgate mat as shown below. You may use more than is shown, if necessary.
- 9. Align upper edge of tailgate mat with the tailgate.
- 10. Repeat steps 4-6.

## **HOOK &LOOP FASTENER LOCATIONS**