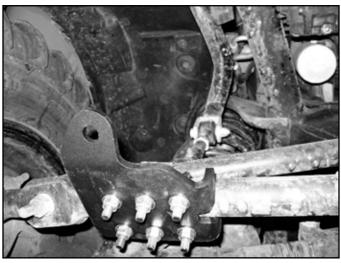

#### FIGURE 2

5. Install center bracket below the axle tube. Slide bracket against the differential housing. Attach with new u-bolts and prevailing torque nuts with washers. Adjust bracket so that it is horizontal. Tighten u-bolt nuts to 60 ft-lbs. (Fig 3 &4)

## FIGURE 3

6. Attach passenger's side bracket to the tie rod with (3) new u-bolts, adjust bracket so that the stabilizer mount is horizontal. Adjust position of the bracket so that it is equal to what the driver's side stabilizer installed length (approximately 20-1/8" - Fox stabilizer / 19-1/8" white body stabilizer, adjust clamps in towards the center of the vehicle on the adjusting collar on driver's side if necessary). Torque to 22 ft-lbs. Tighten driver's side hardware from Fig 2 to 35 ft-lbs. (Fig 5 & 6)