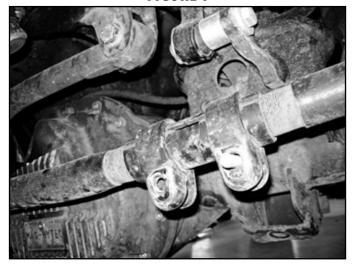

horizontal, it may be necessary to rotate the clamps. Leave hardware slightly loose at this time, it may be necessary to slide the clamps on the adjuster in towards the center of the vehicle for proper cylinder stroke. (Fig 1 & 2)

#### FIGURE 1

#### FIGURE 2

5. Install center bracket below the axle tube. Slide bracket against the differential housing. Attach with new u-bolts and prevailing torque nuts with washers. Adjust bracket so that it is horizontal. Tighten u-bolt nuts to 60 ft-lbs. (Fig 3 &4)