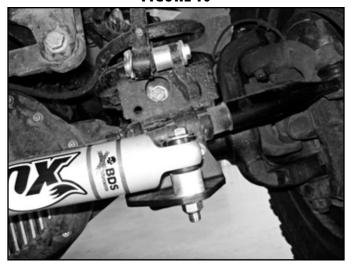

## FIGURE 8

9. Attach stabilizer to passenger's side mounting bracket with ½" hardware. Tighten to 50 ft-lbs. (Fig 9)

FIGURE 9

10. Attach stabilizer to driver's side mounting bracket with ½" hardware (Fox only include spacer sleeve). Tighten to 50 ft-lbs. (Fig 10)

FIGURE 10

11. Cycle steering to check for adequate stroke of cylinders. Recheck hardware for proper torque.

FIGURE 11