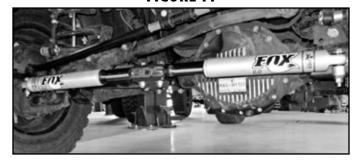

FIGURE 10

11. Cycle steering to check for adequate stroke of cylinders. Recheck hardware for proper torque.

FIGURE 11