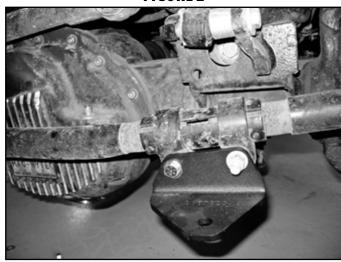

#### FIGURE 2

5. Install center bracket below the axle tube. Slide bracket against the differential housing. Attach with new u-bolts and prevailing torque nuts with washers. Adjust bracket so that it is horizontal. Tighten u-bolt nuts to 60 ft-lbs. (Fig 3 &4)

## FIGURE 3

6. Attach passenger's side bracket to the tie rod with (3) new u-bolts, adjust bracket so that the stabilizer mount is horizontal. Adjust position of the bracket so that it is equal to what the driver's side stabilizer installed length (approximately 20-1/8" - Fox stabilizer / 19-1/8" white body stabilizer, adjust clamps in towards the center of the vehicle on the adjusting collar on driver's side if necessary). Torque to 22 ft-lbs. Tighten driver's side hardware from Fig 2 to 35 ft-lbs. (Fig 5 & 6)