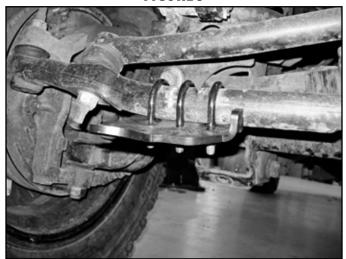

## **INSTALLATION INSTRUCTIONS**

- Park vehicle on clean, flat, and level surface with the steering wheels facing straight ahead. Block wheels for safety.
- Remove the factory stabilizer from vehicle and stabilizer bracket from the tie rod.
- Remove the tie rod adjusting hardware that is towards the center
  of the vehicle. Part numbers are stamped on the part, pick the
  correct bracket for the stabilizers ordered. Fox stabilizers will use
  01575, white body stabilizers will use 01579.
- 4. Install the correct bracket with 3/8" hardware at location closest to the center of the vehicle and stock hardware closest to the wheel. Adjust bracket so that where the stabilizer mounts is

horizontal, it may be necessary to rotate the clamps. Leave hardware slightly loose at this time, it may be necessary to slide the clamps on the adjuster in towards the center of the vehicle for proper cylinder stroke. (Fig 1 & 2)

#### FIGURE 1