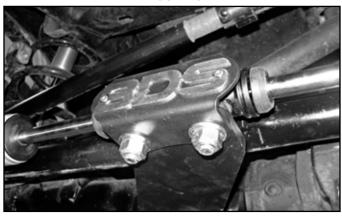

## FIGURE 8

9. Attach stabilizer to passenger's side mounting bracket with ½" hardware. Tighten to 50 ft-lbs. (Fig 9)

FIGURE 9

10. Attach stabilizer to driver's side mounting bracket with ½" hardware (Fox only include spacer sleeve). Tighten to 50 ft-lbs. (Fig 10)

FIGURE 10

11. Cycle steering to check for adequate stroke of cylinders. Recheck hardware for proper torque.

FIGURE 11