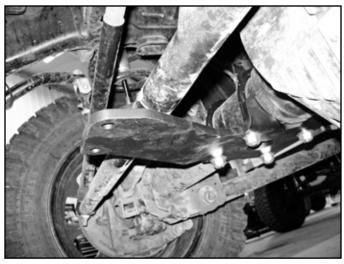

## FIGURE 3

6. Attach passenger's side bracket to the tie rod with (3) new u-bolts, adjust bracket so that the stabilizer mount is horizontal. Adjust position of the bracket so that it is equal to what the driver's side stabilizer installed length (approximately 20-1/8" - Fox stabilizer / 19-1/8" white body stabilizer, adjust clamps in towards the center of the vehicle on the adjusting collar on driver's side if necessary). Torque to 22 ft-lbs. Tighten driver's side hardware from Fig 2 to 35 ft-lbs. (Fig 5 & 6)

FIGURE 5

FIGURE 6

- 7. Grease and install the bushings and *sleeves that come in the bracket box kit*, do not use the sleeves that come in the stabilizer box. The driver's side body of the stabilizer will require the special sleeve / spacer combo shown. (Fig 10)
- 8. Install stabilizer to center mount with nameplate bracket with  $\frac{1}{2}$ " hardware. Tighten to 50 ft-lbs. (Fig 7 & 8)