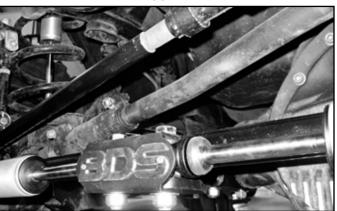

FIGURE 5

FIGURE 6

- 7. Grease and install the bushings and *sleeves that come in the bracket box kit*, do not use the sleeves that come in the stabilizer box. The driver's side body of the stabilizer will require the special sleeve / spacer combo shown. (Fig 10)
- 8. Install stabilizer to center mount with nameplate bracket with  $\frac{1}{2}$ " hardware. Tighten to 50 ft-lbs. (Fig 7 & 8)

FIGURE 7

## FIGURE 8

9. Attach stabilizer to passenger's side mounting bracket with ½" hardware. Tighten to 50 ft-lbs. (Fig 9)

FIGURE 9

10. Attach stabilizer to driver's side mounting bracket with ½" hardware (Fox only include spacer sleeve). Tighten to 50 ft-lbs. (Fig 10)