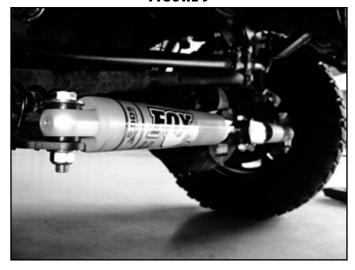

FIGURE 5

FIGURE 6

- 7. Grease and install the bushings and *sleeves that come in the bracket box kit*, do not use the sleeves that come in the stabilizer box. The driver's side body of the stabilizer will require the special sleeve / spacer combo shown. (Fig 10)
- 8. Install stabilizer to center mount with nameplate bracket with  $\frac{1}{2}$ " hardware. Tighten to 50 ft-lbs. (Fig 7 & 8)

FIGURE 7