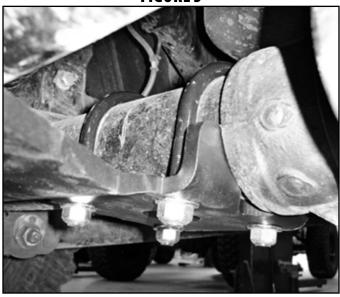

#### FIGURE 2

5. Install center bracket below the axle tube. Slide bracket against the differential housing. Attach with new u-bolts and prevailing torque nuts with washers. Adjust bracket so that it is horizontal. Tighten u-bolt nuts to 60 ft-lbs. (Fig 3 &4)

## FIGURE 3

6. Attach passenger's side bracket to the tie rod with (3) new u-bolts, adjust bracket so that the stabilizer mount is horizontal. Adjust position of the bracket so that it is equal to what the driver's side stabilizer installed length (approximately 20-1/8" - Fox stabilizer / 19-1/8" white body stabilizer, adjust clamps in towards the center of the vehicle on the adjusting collar on driver's side if necessary). Torque to 22 ft-lbs. Tighten driver's side hardware from Fig 2 to 35 ft-lbs. (Fig 5 & 6)