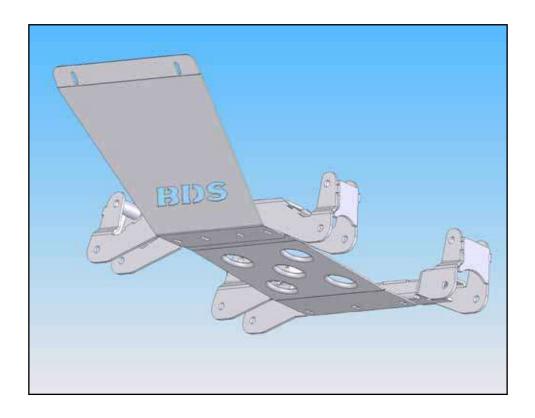

## **Front Skid Plate**

Chevy 1/2 Ton Pickup | 2007-2013 Part #: 121613

## INSTALLATION INSTRUCTIONS

- 1. Park vehicle on clean, flat, and level surface. Block wheels for safety
- 2. Remove 4  $\frac{1}{2}$ "bolts that mount the skid plate to the front cross member.
- 3. Attach skid plate as shown with 1/2" bolts at the cross member and with the OE bolts at the frame cross brace, where the original splashguard mounted.
- 4. Tighten 10mm OE factory hardware to 35 ft-lbs and ½" hardware to 65 ft-lbs.
- 5. Check hardware after 500 miles.