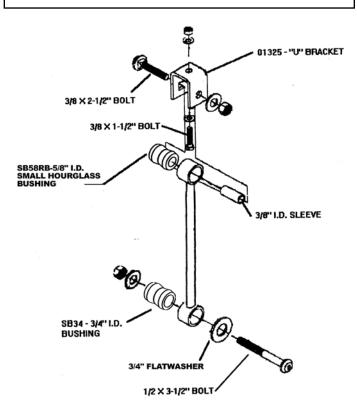

## INSTALLATION INSTRUCTIONS

- 1. Park and secure the vehicle on a level hard surface. Block the rear tires to avoid accidental movement.
- 2. Disconnect the front sway bar links. Save all fasteners.
- Assemble and install the front anti-sway bar disconnects. Attach the 1325 "U" bracket to the OE stud mount with the 3/8 x 1-1/2" bolt. Attach one end to the "U" bracket using the 5/8" ID bushings, 5/8" O.D. x 1.375" sleeve, and 3/8 x 2-1/2" bolt with nut and washers.
- 4. Attach the other end to the OE mount using the 3/4" I.D. bushings, hex step sleeve, and the  $1/2 \ge 3 \cdot 1/2$ " bolt with nut and washers. You will need to drill out the lower OE mount to 1/2". Tighten all fasteners.
- 5. Complete the above for the opposite side of the vehicle.
- 6. Check all fasteners after 500 miles.

| PARTS LIST |     |                                  |
|------------|-----|----------------------------------|
| Part #     | Qty | Description                      |
| 01036      | 2   | Sway bar disconnect ends         |
| 1325       | 2   | Sway Bar Mounting Brkt (U)       |
| SB34RB     | 2   | Bushing 3/4 I.D.                 |
| SB58RB     | 2   | Bushing 5/8" I.D.                |
| 45313-1    | 2   | 5/8 x .083 x 1.375" Sleeve       |
| 46-1       | 2   | 3/4 x .109 x 1.450 Rolled Sleeve |
|            | 2   | 5/16" USS Washer                 |
|            | 2   | 1/2" USS Washer                  |
|            | 2   | 1/2"-13 Prevailing Toque Nut     |
|            | 2   | 1/2"-13 x 3-1/2" Bolt            |
|            | 4   | 3/8"-16 Prevailing Torque Nut    |
|            | 2   | 3/8"-16 x 2-1/2" Bolt            |
|            | 2   | 3/8"-16 x 1-1/2" Bolt            |