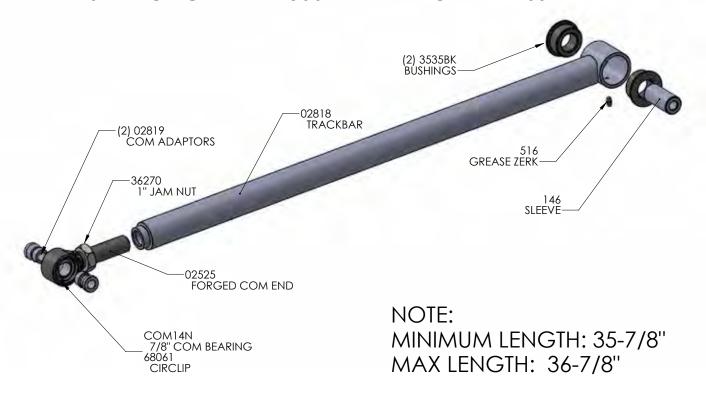

## INSTALLATION INSTRUCTIONS

- 1. Park vehicle on clean flat and level surface.
- 2. Block the rear wheels for safety.
- Disconnect the rear trackbar hardware, remove the stock trackbar, retain all hardware.
- 4. Adjust trackbar to desired length. The trackbar can be adjusted down to the measurement shown. The minimum lenght is very close to the stock trackbar, minor adjustment of the length may be required to center the axle.
- Grease bushings and sleeves and install into the trackbar.
  Install grease zerk. Lightly grease and install the COM bearing adaptors into the COM bearing.
- 6. Install the trackbar into the truck with factory hardware. The bushing end of the trackbar goes up at the frame. Tighten to 95 ft-lbs. Square up the forged COM bearing housing to the mounting bracket and securely lock off the jam nut.
- Check for clearance between the trackbar and brake lines, the brake lines may need to be formed to clear the oversized trackbar. Also, ensure there will adequate clearance to the differential cover if aftermarket cover is installed.
- 8. Grease the trackbar. Recheck all hardware for proper torque. Check again after 500 miles. Check again at maintenance intervals, especially the 1" jam nut.

| Box Kit |     |                    |
|---------|-----|--------------------|
| Part #  | Qty | Description        |
| 02818   | 1   | Rear Track Bar     |
| 02525   | 1   | Forged COM Housing |
| 36270   | 1   | 1" Jam Nut         |
| COM14N  | 1   | 7/8" COM Bearing   |
| 68061   | 1   | Circlip            |
| B1145   | 1   | Bag Kit            |
| 02819   | 2   | Com Adapter        |
| 3535BK  | 2   | Bushing            |
| 146     | 1   | Sleeve             |
| 516     | 1   | Grease Fitting     |