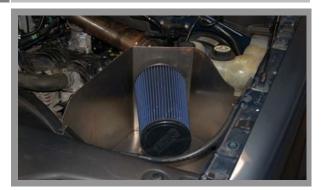

 Install the BBK filter shield on the driver side inner fender. Use supplied bolts and washers to mount the shield.

#### STEP 8

 Install the chrome inlet tube into the hole in the filter shield then on to the connector on the throttle body. Rotate the inlet tube for the best position and tighten the clamps at the blue connector. Install the filter on to the end of the inlet tube and tighten the clamp.

### STEP 11

 Install the supplied sponge seal on the top of the filter shield. This helps seal the shield and the hood.