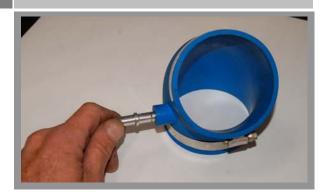

#### STEP 5

 Install the provided 3/8" diameter by 2" long aluminum adapter tube. Push the long end into the port on the side of the provided blue hose connector. This is the new breather tube connection point.

#### STEP 6

 Install the blue connector and two clamps onto the throttle body.