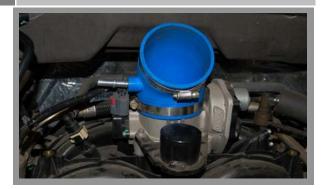

#### STEP 6

 Install the blue connector and two clamps onto the throttle body.

#### STEP 8

 Install the chrome inlet tube into the hole in the filter shield then on to the connector on the throttle body. Rotate the inlet tube for the best position and tighten the clamps at the blue connector. Install the filter on to the end of the inlet tube and tighten the clamp.