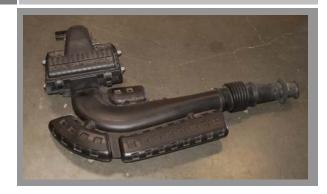

## STEP 3STEP 4

 Remove the four retaining bolts for the stock air intake at the intake manifold. Remove the bolt just forward of the power steering reservoir that holds the inlet tube. Remove the assembly from the vehicle.