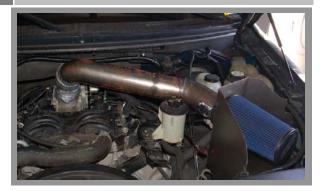

#### STEP 8

 Install the chrome inlet tube into the hole in the filter shield then on to the connector on the throttle body. Rotate the inlet tube for the best position and tighten the clamps at the blue connector. Install the filter on to the end of the inlet tube and tighten the clamp.

 Install the BBK filter shield on the driver side inner fender. Use supplied bolts and washers to mount the shield.

### STEP 11

 Install the supplied sponge seal on the top of the filter shield. This helps seal the shield and the hood.