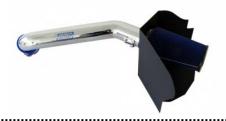

# 2004-2008 Ford F-150 5.4L

# **Cold Air Intake Kit**

Part # 1744

Special Tools

Required:
No special tools

required

Install Time:

Approximately
1 Hour

Difficulty: