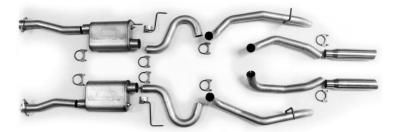

#### STEP 4

 View the picture on page 3 to see how all the tubing will be fitted and lined up for installation. STEP 5

• Slide the flared flanges over the head pipes so that the flared end of the flanges match the flared end of the head pipes as shown.