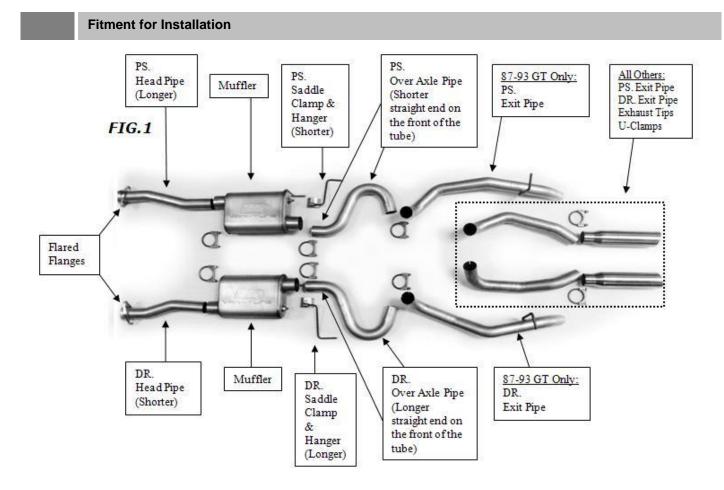

#### STEP 4

 View the picture on page 3 to see how all the tubing will be fitted and lined up for installation. STEP 5

• Slide the flared flanges over the head pipes so that the flared end of the flanges match the flared end of the head pipes as shown.