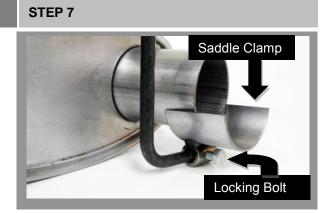

#### STEP 10

• Make final adjustments and tighten the axle back system starting from the front.

• Use the hanger and saddle clamp for the outlet of the muffler. Slide the hanger through the corresponding rubber grommet on the chassis then snug the hanger into the saddle clamp and tighten the locking bolt to hold the hanger in place.