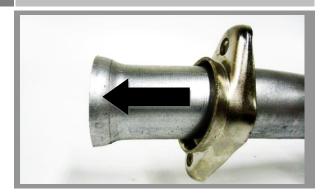

#### STEP 4

 View the picture on page 3 to see how all the tubing will be fitted and lined up for installation. STEP 5

• Slide the flared flanges over the head pipes so that the flared end of the flanges match the flared end of the head pipes as shown.