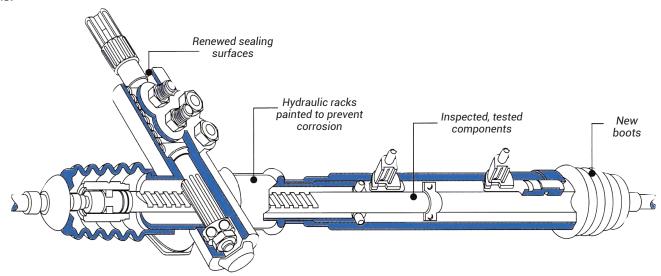

When we apply our OE experience and high standards to steering, the result is remanufactured rack and pinion products of exceptional quality for all makes and models.

- Components are inspected and tested for straightness and structural integrity
- Rack shafts are polished and housings are thoroughly inspected, cleaned and painted
- Sealing surfaces are polished, restored and checked for smoothness
- Seals and boots are replaced with all new parts
- All assembled units are end-of-line tested for leaks and steering performance