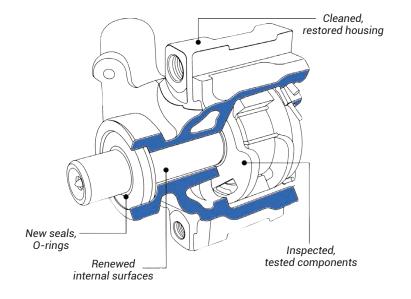

## **Our Quality Focus**

- Components are inspected and cleaned of rust and corrosion
- Shaft and internal surfaces are inspected, reconditioned and polished
- Seals and O-rings are replaced with all new parts
- Assembled units are end-of-line tested for leaks and performance

Applying our OE-experience and standards results in remanufactured power steering pumps that offer like-new quality and dependability in a broad range of applications for all makes and models.