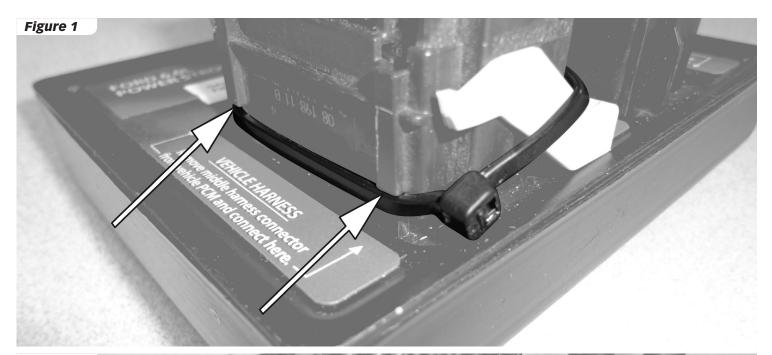

- **3.** Before fully tightening, make sure the cable ties are situated below both rear lower corners (*Figure 1*) and also under the front rib/ridge of the connectors (*Figure 2*).
- 4. Securely tighten both cable ties and cut off any excess.