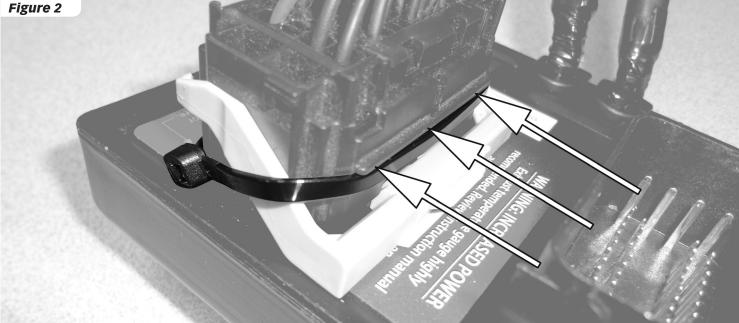

- **3.** Before fully tightening, make sure the cable ties are situated below both rear lower corners (*Figure 1*) and also under the front rib/ridge of the connectors (*Figure 2*).
- 4. Securely tighten both cable ties and cut off any excess.