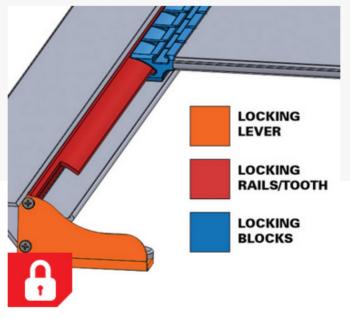

# **UNRIVALED SECURITY**

Patented locking rails secure the the cover the full length of the bed on each side.