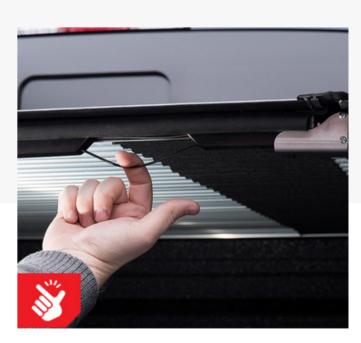

## **ONE-HANDED OPERATION**

No lifting required. Quickly and easily roll the cover up from either side of the truck.