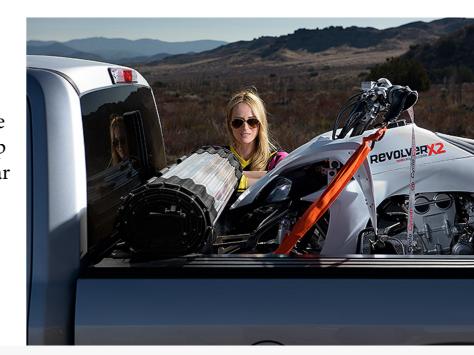

## 100% BED ACCESS & VISIBILITY

The BAK Revolver X2 easily rolls up with one-handed operation from either side of the truck. The cover provides 100% bed access, perfect for any lifestyle. Buckles secure the cover in the tightly rolled cover in the open position for safe driving with rear view visibility.

## **ONE-HANDED OPERATION**

No lifting required. Quickly and easily roll the cover up from either side of the truck.