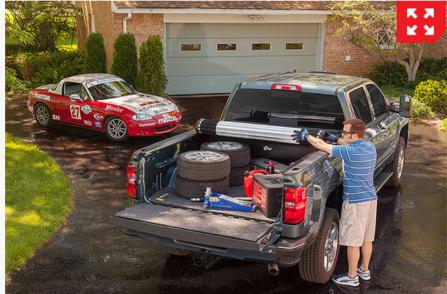

- 100% Bed Access
   Tough Security
- Full Access to Stake Pocket Holes for Other Accessories
- Rear View Mirror Visibility

• Made in the USA

## 100% BED ACCESS & VISIBILITY

The BAK Revolver X2 easily rolls up with one-handed operation from either side of the truck. The cover provides 100% bed access, perfect for any lifestyle. Buckles secure the cover in the tightly rolled cover in the open position for safe driving with rear view visibility.