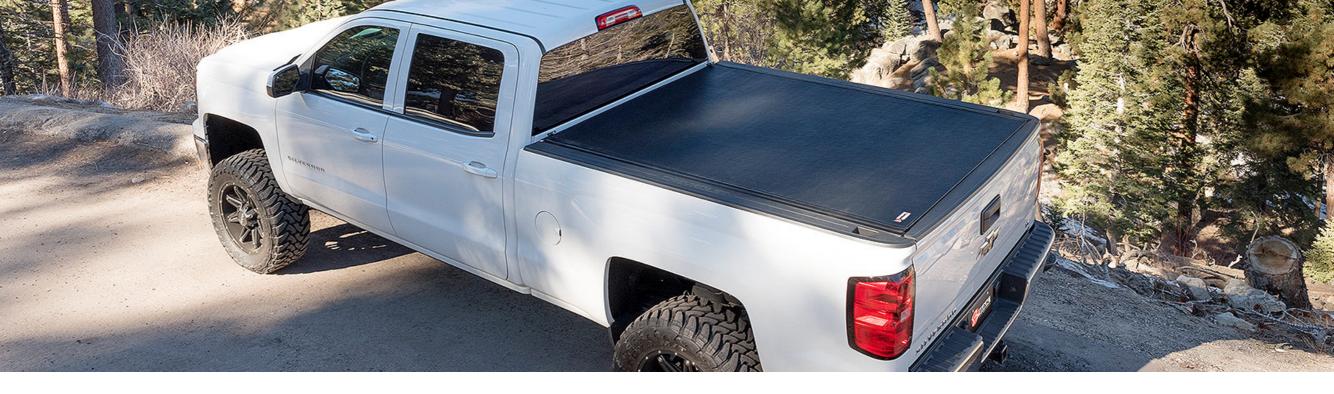

# **REVOLVER X2 HARD ROLLING COVER**

Introducing the BAK Revolver X2, featuring exclusive automatic rotational locking rails that secure the cover the entire length of the bed on each side. This hard aluminum roll-up cover easily rolls up with one-handed operation and allows use of every inch of the truck bed without blocking your rear window. This cover does it all with unrivaled strength, security and style.

# HARD ROLLING COVER The Revolver X2 is easy to use and provides unrivaled strength, security and style.