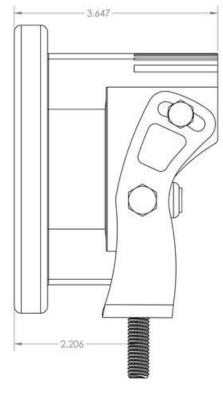

## **Specifications:**

• Lumens: 1,800 Utilizing 4 Cree XP-G2 LEDs

• **Weight**: 2.45 lbs

Wattage/Amps: 20W / 1.4A
Dimensions: 5.24" x 3.65" x 5.24"
LED Life Expectancy: 49,930 Hours
Front Lens: Hard Coated Polycarbonate

| Part Number          | Description                             | Raw<br>Lumens<br>Output | Watts<br>Input | L<br>inches | W<br>inches | H<br>inches | Weight<br>(lb) |
|----------------------|-----------------------------------------|-------------------------|----------------|-------------|-------------|-------------|----------------|
| High Speed Spot      |                                         |                         |                |             |             |             |                |
| 57-0001              | XL-R Sport, LED High Speed<br>Spot      | 1,800                   | 20             | 5.24        | 3.65        | 5.24        | 2.45           |
| Driving Combo        |                                         |                         |                |             |             |             |                |
| 57-0003              | XL-R Sport, LED Driving<br>Combo        | 1,800                   | 20             | 5.24        | 3.65        | 5.24        | 2.45           |
| Wide Cornering       |                                         |                         |                |             |             |             |                |
| 57-0005              | XL-R Sport, LED Wide<br>Cornering       | 1,800                   | 20             | 5.24        | 3.65        | 5.24        | 2.45           |
| Amber Wide Cornering |                                         |                         |                |             |             |             | ·              |
| 57-0015              | XL-R Sport, LED Amber<br>Wide Cornering | 1,800                   | 20             | 5.24        | 3.65        | 5.24        | 2.45           |