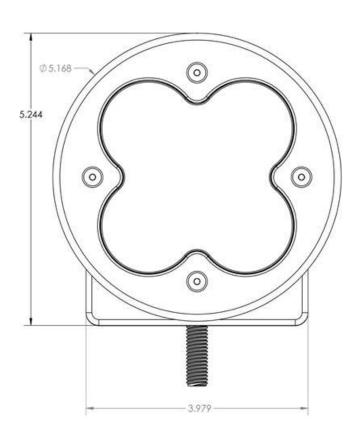

## **Specifications:**

• Lumens: 1,800 Utilizing 4 Cree XP-G2 LEDs

• **Weight**: 2.45 lbs

Wattage/Amps: 20W / 1.4A
Dimensions: 5.24" x 3.65" x 5.24"
LED Life Expectancy: 49,930 Hours
Front Lens: Hard Coated Polycarbonate

| Part Number          | Description                             | Raw<br>Lumens<br>Output | Watts<br>Input | L<br>inches | W<br>inches | H<br>inches | Weight<br>(lb) |
|----------------------|-----------------------------------------|-------------------------|----------------|-------------|-------------|-------------|----------------|
| High Speed Spot      |                                         |                         |                |             |             |             |                |
| 57-0001              | XL-R Sport, LED High Speed<br>Spot      | 1,800                   | 20             | 5.24        | 3.65        | 5.24        | 2.45           |
| Driving Combo        |                                         |                         |                |             |             |             |                |
| 57-0003              | XL-R Sport, LED Driving<br>Combo        | 1,800                   | 20             | 5.24        | 3.65        | 5.24        | 2.45           |
| Wide Cornering       |                                         |                         |                |             |             |             |                |
| 57-0005              | XL-R Sport, LED Wide<br>Cornering       | 1,800                   | 20             | 5.24        | 3.65        | 5.24        | 2.45           |
| Amber Wide Cornering |                                         |                         |                |             |             |             | ·              |
| 57-0015              | XL-R Sport, LED Amber<br>Wide Cornering | 1,800                   | 20             | 5.24        | 3.65        | 5.24        | 2.45           |