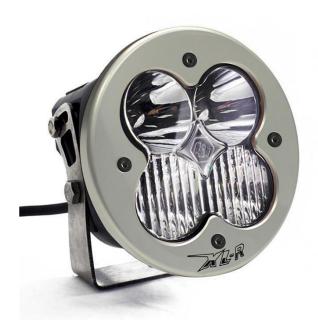

## **Specifications:**

• Lumens: 1,800 Utilizing 4 Cree XP-G2 LEDs

• **Weight**: 2.45 lbs

Wattage/Amps: 20W / 1.4A
Dimensions: 5.24" x 3.65" x 5.24"
LED Life Expectancy: 49,930 Hours
Front Lens: Hard Coated Polycarbonate

Housing: Powder Coat Bezel -Hard Anodize
 Hardware & Bracket Material: Stainless Steel

• Exceeds MIL-STD810G

Built-In Overvoltage Protection