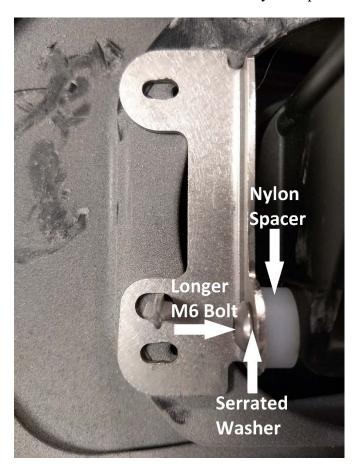

## 2018 Jeep JL Sahara Fog Light Installation Instructions

Step 1: Remove plastic shrouds on tire side of bumper which conceal the factory fog lights.

Step 2: Unplug and remove factory fog lights.

Step 3: With the included hardware bolt the kit brackets onto your Squadron lights.