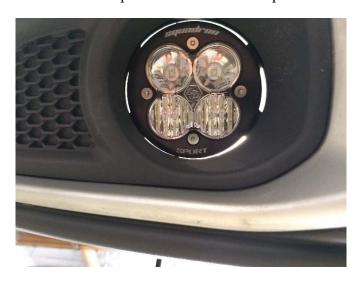

Step 4: Mount Squadrons onto the bumper with the 8 included plastic screws.

Step 5: Plug in the included 2 pin adapters to the Squadrons and into the factory harness.

Step 6: Turn on fog lights with the factory switch and adjust to the preferred location down-road.