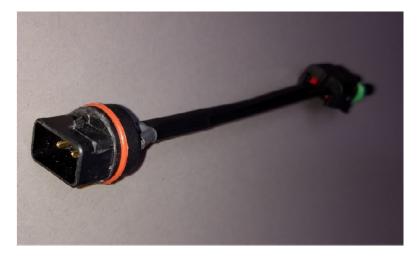

Step 4: Mount Squadrons onto the bumper with the 8 included plastic screws.

Step 5: Plug in the included 2 pin adapters to the Squadrons and into the factory harness.

Step 6: Turn on fog lights with the factory switch and adjust to the preferred location down-road.