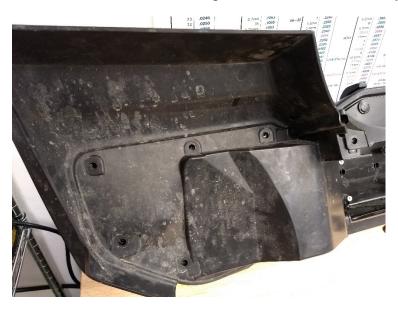

## 2018 Jeep JL Sahara Fog Light Installation Instructions

Step 1: Remove plastic shrouds on tire side of bumper which conceal the factory fog lights.

Step 2: Unplug and remove factory fog lights.

Step 3: With the included hardware bolt the kit brackets onto your Squadron lights.