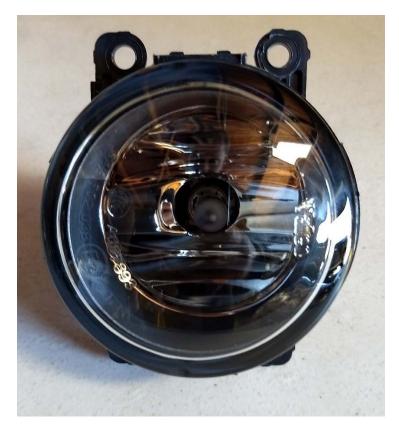

## 2018 Jeep JL Sahara Fog Light Installation Instructions

Step 1: Remove plastic shrouds on tire side of bumper which conceal the factory fog lights.

Step 2: Unplug and remove factory fog lights.

Step 3: With the included hardware bolt the kit brackets onto your Squadron lights.